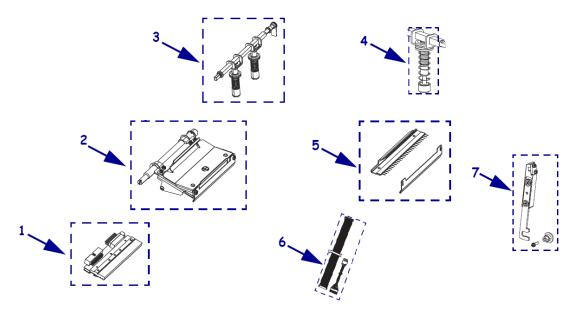

### **Print Mechanism**

| Item        | Description                                                                             | Doub Name box            | Overstitus    |
|-------------|-----------------------------------------------------------------------------------------|--------------------------|---------------|
| Number<br>1 | Description  Printhead 203 dpi ZE500-4 RH & LH (Standard life printhead)                | Part Number P1046696-099 | Quantity<br>1 |
| 1           |                                                                                         |                          | _             |
| 1           | Printhead 300 dpi ZE500-4 RH & LH (Standard life printhead)                             | P1046696-016             | 1             |
| 1           | Extended Life Printhead for Direct Thermal high-volume printing 203 dpi ZE500-4 RH & LH | P1079036-005             | 1             |
|             | Extended Life Printhead for Direct Thermal high-volume printing 300 dpi ZE500-          |                          |               |
| 1           | 4 RH & LH                                                                               | P1079036-006             | 1             |
| 1           | Printhead 203 dpi ZE500-6 RH & LH                                                       | P1004236                 | 1             |
| 1           | Printhead 300 dpi ZE500-6 RH & LH                                                       | P1004237                 | 1             |
| 2           | Print Mechanism ZE500-4 RH                                                              | P1046696-115             | 1             |
| 2           | Print Mechanism ZE500-4 LH                                                              | P1046696-116             | 1             |
| 2           | Print Mechanism ZE500-6 RH                                                              | P1046696-117             | 1             |
| 2           | Print Mechanism ZE500-6 LH                                                              | P1046696-118             | 1             |
|             | Mounting Screw for the Printhead (Qty of 5) ZE500 Series                                | P1046696-144             | 5             |
| 3           | Pivot Bar and Toggle Assemblies ZE500-4 RH & LH                                         | P1046696-009             | 1             |
| 3           | Pivot Bar and Toggle Assemblies ZE500-6 RH & LH                                         | P1046696-010             | 1             |
| 4           | Toggle Assemblies ZE500 Series                                                          | P1046696-011             | 2             |
| 5           | Ribbon Strip Plate & Ribbon Static Brush ZE500-4 RH & LH                                | P1046696-043             | 1             |
| 5           | Ribbon Strip Plate & Ribbon Static Brush ZE500-6 RH & LH                                | P1046696-044             | 1             |
| 6           | Cables for Printhead (power, data, ground) ZE500 Series                                 | P1046696-007             | 1             |
| 7           | Latch for Print Mechanism ZE500 Series                                                  | P1046696-008             | 1             |
|             | Ground Contact for Print Mechanism ZE500 Series                                         | P1046696-107             | 1             |