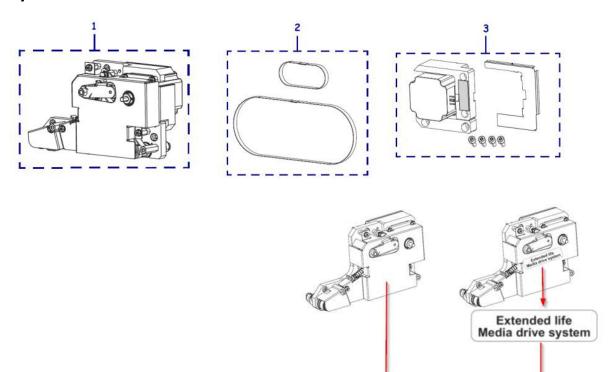

#### Printhead dpi conversion kits

ZE500 Series printers will have either a **Standard Life Media Drive System** installed or an **Extended Life Media Drive System** installed. These different types of drive systems require ordering different part numbers. Please read the notes below to determine the correct part number to order based on the type of media drive system that is currently installed on the ZE500 printer in question.

The absence of the extended life media drive system identification label indicates a standard life drive system is installed.

• Determine the type of media drive system that is currently installed on the printer by verifying the presence or absence of the Extended Life Media Drive System label. ZE500 printers that currently have the extended life media drive system installed can be identified by the presence of a label affixed to the drive system cover displaying the text "Extended Life Media Drive System". The absence of this label indicates that a standard life media drive system is currently installed on the printer.

#### Additional Information:

- ZE500 printers with serial numbers greater than 67J160800058 for 4 inch wide models and 68J160800073 for 6 inch wide models have an Extended Life Media Drive System installed.
- ZE500 printers with serial numbers <u>less</u> than 67J160800058 (for 4") and 68J160800073 (for 6") shipped with a standard life media drive system installed, but these printers may have been upgraded to use an extended life media drive system via the installation of one of the extended life media drive system kits.

| Item<br>Number | Description                           | Standard Life Media<br>Drive System Part<br>Number | Extended Life<br>Media Drive System<br>Part Number | Qty |
|----------------|---------------------------------------|----------------------------------------------------|----------------------------------------------------|-----|
|                | Convert 203 to 300dpi ZE500-4 RH & LH | P1046696-003                                       | P1046696-140                                       | 1   |
|                | Convert 300 to 203dpi ZE500-4 RH & LH | P1046696-004                                       | P1046696-141                                       | 1   |
|                | Convert 203 to 300dpi ZE500-6 RH & LH | P1046696-005                                       | P1046696-142                                       | 1   |
|                | Convert 300 to 203dpi ZE500-6 RH & LH | P1046696-006                                       | P1046696-143                                       | 1   |