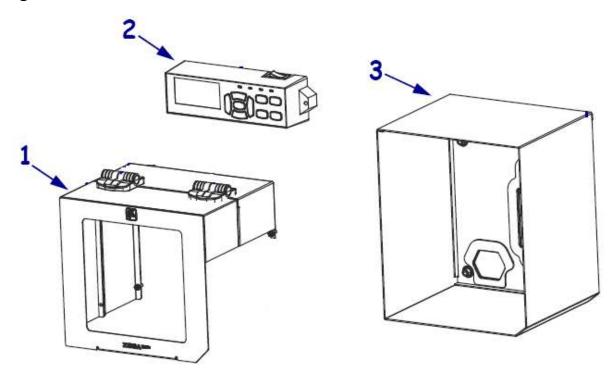

## **Outer Casing**

| Item   |                                                               |              |          |
|--------|---------------------------------------------------------------|--------------|----------|
| Number | Description                                                   | Part Number  | Quantity |
| 1      | Media Cover ZE500-4 RH (includes window and hinges)           | P1046696-076 | 1        |
| 1      | Media Cover ZE500-4 LH (includes window and hinges)           | P1046696-077 | 1        |
| 1      | Media Cover ZE500-6 RH (includes window and hinges)           | P1046696-078 | 1        |
| 1      | Media Cover ZE500-6 LH (includes window and hinges)           | P1046696-079 | 1        |
|        | Window for Media Cover ZE500 Series                           | P1046696-080 | 1        |
|        | Hinges for Media Cover ZE500 Series                           | P1046696-081 | 2        |
| 2      | Control Panel ZE500 Series (includes cable)                   | P1046696-082 | 1        |
|        | Hardware to Enable Deported Control Panel ZE500 Series        | P1046696-002 | 1        |
| 3      | Electronics Cover ZE500 RH Series (includes screws)           | P1046696-083 | 1        |
| 3      | Electronics Cover ZE500 LH Series (includes screws)           | P1046696-084 | 1        |
|        | Long Screws for the Electronics Cover (Qty of 4) ZE500 Series | P1046696-085 | 4        |