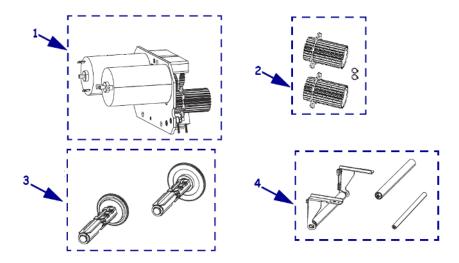

## **Ribbon Drive System**

| Item   |                                                                                   |                    |          |
|--------|-----------------------------------------------------------------------------------|--------------------|----------|
| Number | Description                                                                       | <b>Part Number</b> | Quantity |
|        | Ribbon Drive System ZE500 RH Series. This item is only for RH printers with       |                    |          |
|        | ribbon drive motor 44197-102 currently installed. All parts included in this must |                    |          |
| 1      | be installed at the same time as a complete set.                                  | P1046696-135       | 1        |
|        | Ribbon Drive System ZE500 RH Series. This item is only for RH printers with       |                    |          |
| 1      | ribbon drive motor 44197-502 currently installed.                                 | P1046696-136       | 1        |
|        | Ribbon Drive System ZE500 LH Series. This item is only for LH printers with       |                    |          |
|        | ribbon drive motor 44197-102 currently installed. All parts included in this must |                    |          |
| 1      | be installed at the same time as a complete set.                                  | P1046696-137       | 1        |
|        | Ribbon Drive System ZE500 LH Series. This item is only for LH printers with       |                    |          |
| 1      | ribbon drive motor 44197-502 currently installed.                                 | P1046696-138       | 1        |
| 2      | Drive Gears for Ribbon Spindles ZE500 Series                                      | P1046696-040       | 2        |
|        | Mounting Hardware for Ribbon Drive System ZE500 Series                            | P1046696-045       | 1        |
| 3      | Ribbon Spindles (Supply & Take-Up) ZE500-4 RH & LH                                | P1046696-037       | 2        |
| 3      | Ribbon Spindles (Supply & Take-Up) ZE500-6 RH & LH                                | P1046696-038       | 2        |
|        | Shield for the Ribbon Take Up Spindle ZE500 Series                                | P1046696-131       | 1        |
| 4      | Ribbon Rollers ZE500-4 RH & LH                                                    | P1046696-041       | 1        |
| 4      | Ribbon Rollers ZE500-6 RH & LH                                                    | P1046696-042       | 1        |