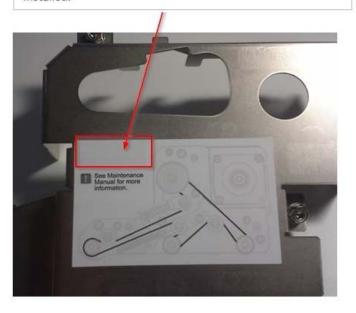

The absence of the extended life media drive system identification label indicates a standard life drive system is installed.

• Determine the type of media drive system that is currently installed on the printer by verifying the presence or absence of the Extended Life Media Drive System label. ZE500 printers that currently have the extended life media drive system installed can be identified by the presence of a label affixed to the drive system cover displaying the text "Extended Life Media Drive System". The absence of this label indicates that a standard life media drive system is currently installed on the printer.

Extended life
Media drive system

See Maintenance
Manual for more
information,

• Determine the type of media drive system that is currently installed on the printer by verifying the presence or absence of the Extended Life Media Drive System label. ZE500 printers that currently have the extended life media drive system installed can be identified by the presence of a label affixed to the drive system cover displaying the text "Extended life Media drive system". The absence of this label indicates that a standard life media drive system is currently installed on the printer.