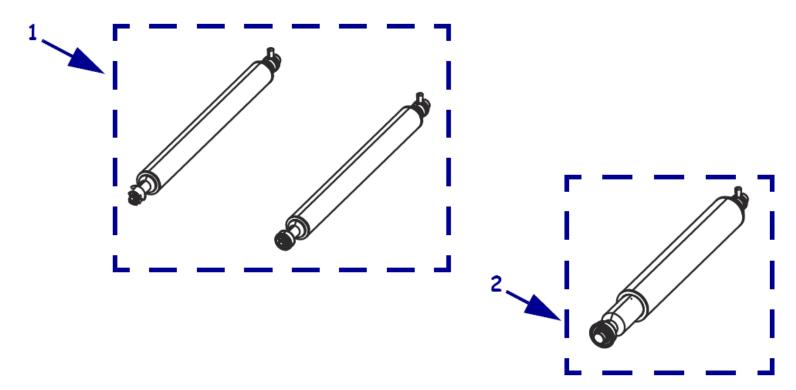

## Platen, Pinch and Peel Rollers

| Item   |                                        |              |          |
|--------|----------------------------------------|--------------|----------|
| Number | Description                            | Part Number  | Quantity |
| 1      | Pinch and Peel Rollers ZE500-4 RH & LH | P1046696-059 | 2        |
| 1      | Pinch and Peel Rollers ZE500-6 RH & LH | P1046696-060 | 2        |
| 2      | Platen Roller ZE500-4 RH & LH          | P1046696-072 | 1        |
| 2      | Platen Roller ZE500-6 RH & LH          | P1046696-073 | 1        |