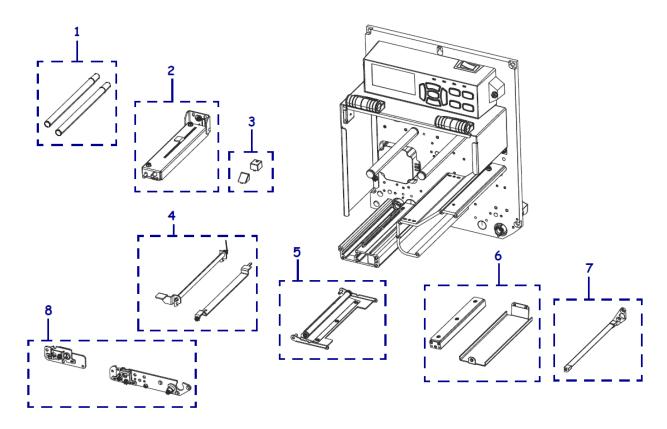

### **Media Path Components**

| Item   |                                                        |                    |          |
|--------|--------------------------------------------------------|--------------------|----------|
| Number | Description                                            | <b>Part Number</b> | Quantity |
| 1      | Media Guide Posts ZE500-4 RH & LH                      | P1046696-053       | 2        |
| 1      | Media Guide Posts ZE500-6 RH & LH                      | P1046696-054       | 2        |
| 2      | Upper Segmented Pinch Roller Assembly ZE500-4 RH       | P1046696-055       | 1        |
| 2      | Upper Segmented Pinch Roller Assembly ZE500-4 LH       | P1046696-056       | 1        |
| 2      | Upper Segmented Pinch Roller Assembly ZE500-6 RH       | P1046696-057       | 1        |
| 2      | Upper Segmented Pinch Roller Assembly ZE500-6 LH       | P1046696-058       | 1        |
| 3      | Media Guides ZE500 Series                              | P1046696-061       | 1        |
| 4      | Latch & Deflector ZE500-4 RH                           | P1046696-111       | 1        |
| 4      | Latch & Deflector ZE500-4 LH                           | P1046696-112       | 1        |
| 4      | Latch & Deflector ZE500-6 RH                           | P1046696-113       | 1        |
| 4      | Latch & Deflector ZE500-6 LH                           | P1046696-114       | 1        |
| 5      | Peel Bracket Assembly ZE500-4 RH & LH                  | P1046696-109       | 1        |
| 5      | Peel Bracket Assembly ZE500-6 RH & LH                  | P1046696-110       | 1        |
| 6      | Platen Support and Guard for Printhead ZE500-4 RH & LH | P1046696-068       | 1        |
| 6      | Platen Support and Guard for Printhead ZE500-6 RH & LH | P1046696-069       | 1        |
| 7      | Peel Bar ZE500-4 RH & LH                               | P1046696-074       | 1        |
| 7      | Peel Bar ZE500-6 RH & LH                               | P1046696-075       | 1        |
| 8      | Roller Plates ZE500 RH Series                          | P1046696-070       | 1        |
| 8      | Roller Plates ZE500 LH Series                          | P1046696-071       | 1        |