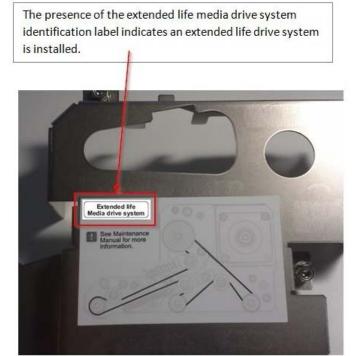

The absence of the extended life media drive system identification label indicates a standard life drive system is installed.

The presence of the extended life media drive system identification label indicates an extended life drive system is installed.

Extended life
Media drive system

See Maintenance
Manual for more
information,

• Determine the type of media drive system that is currently installed on the printer by verifying the presence or absence of the Extended Life Media Drive System label. ZE500 printers that currently have the extended life media drive system installed can be identified by the presence of a label affixed to the drive system cover displaying the text "Extended life Media drive system". The absence of this label indicates that a standard life media drive system is currently installed on the printer.