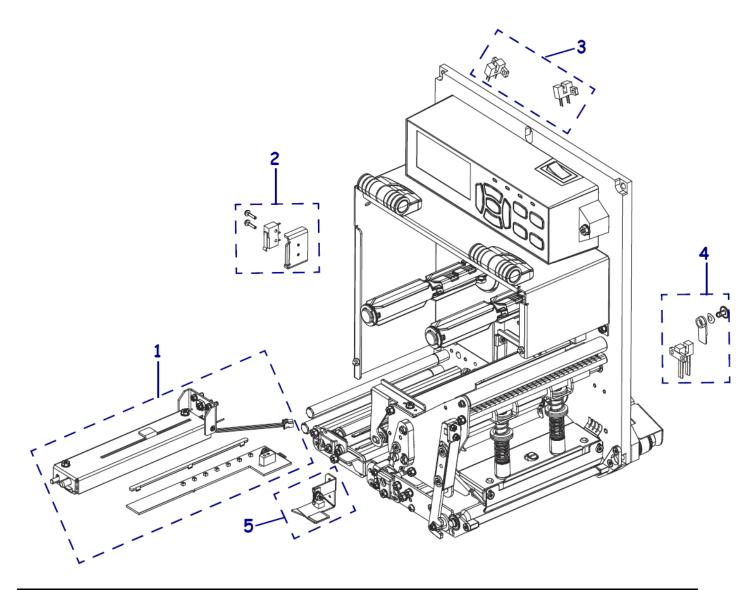

## **Ribbon Drive System**

| Item   |                                                                                   |                    |          |
|--------|-----------------------------------------------------------------------------------|--------------------|----------|
| Number | Description                                                                       | <b>Part Number</b> | Quantity |
|        | Ribbon Drive System ZE500 RH Series. This item is only for RH printers with       |                    |          |
|        | ribbon drive motor 44197-102 currently installed. All parts included in this must |                    |          |
| 1      | be installed at the same time as a complete set.                                  | P1046696-135       | 1        |
|        | Ribbon Drive System ZE500 RH Series. This item is only for RH printers with       |                    |          |
| 1      | ribbon drive motor 44197-502 currently installed.                                 | P1046696-136       | 1        |
|        | Ribbon Drive System ZE500 LH Series. This item is only for LH printers with       |                    |          |
|        | ribbon drive motor 44197-102 currently installed. All parts included in this must |                    |          |
| 1      | be installed at the same time as a complete set.                                  | P1046696-137       | 1        |
|        | Ribbon Drive System ZE500 LH Series. This item is only for LH printers with       |                    |          |
| 1      | ribbon drive motor 44197-502 currently installed.                                 | P1046696-138       | 1        |
| 2      | Drive Gears for Ribbon Spindles ZE500 Series                                      | P1046696-040       | 2        |
|        | Mounting Hardware for Ribbon Drive System ZE500 Series                            | P1046696-045       | 1        |
| 3      | Ribbon Spindles (Supply & Take-Up) ZE500-4 RH & LH                                | P1046696-037       | 2        |
| 3      | Ribbon Spindles (Supply & Take-Up) ZE500-6 RH & LH                                | P1046696-038       | 2        |
|        | Shield for the Ribbon Take Up Spindle ZE500 Series                                | P1046696-131       | 1        |
| 4      | Ribbon Rollers ZE500-4 RH & LH                                                    | P1046696-041       | 1        |
| 4      | Ribbon Rollers ZE500-6 RH & LH                                                    | P1046696-042       | 1        |