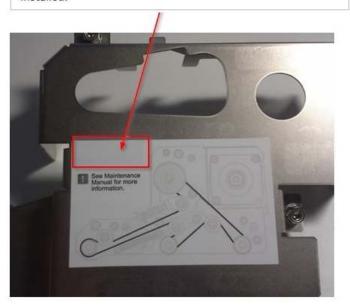

The absence of the extended life media drive system identification label indicates a standard life drive system is installed.

The presence of the extended life media drive system identification label indicates an extended life drive system is installed.

Extended life
Media drive system

See Maintenance
Manual for more
information,

• Determine the type of media drive system that is currently installed on the printer by verifying the presence or absence of the Extended Life Media Drive System label. ZE500 printers that currently have the extended life media drive system installed can be identified by the presence of a label affixed to the drive system cover displaying the text "Extended life Media drive system". The absence of this label indicates that a standard life media drive system is currently installed on the printer.