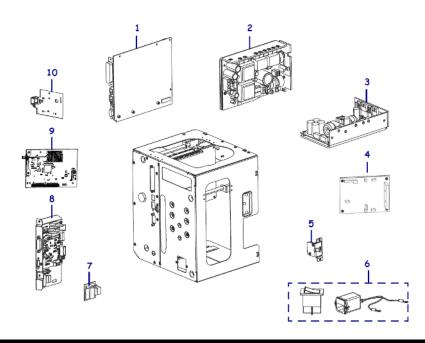

### **Electronics**

| Item   |                                                                                                                                                                                                                 |                    |          |
|--------|-----------------------------------------------------------------------------------------------------------------------------------------------------------------------------------------------------------------|--------------------|----------|
| Number | Description                                                                                                                                                                                                     | <b>Part Number</b> | Quantity |
| 1      | Main Logic Board 64MB ZE500 Series                                                                                                                                                                              | P1046696-017       | 1        |
| 2      | AC Power Supply ZE500 Series                                                                                                                                                                                    | P1046696-021       | 1        |
| 3      | DC Power Supply ZE500 Series                                                                                                                                                                                    | P1046696-132       | 1        |
| 4      | Ribbon Motor Control PCBA ZE500 Series. This item is only for RH or LH printers with PCBA P1061330-01 currently installed.                                                                                      | P1046696-134       | 1        |
| 4      | Ribbon Motor Control PCBA ZE500 RH Series. This item is only for RH printers with PCBA 57311-002 currently installed. All parts included in this must be installed together at the same time as a complete set. | P1046696-135       | 1        |
| 4      | Ribbon Motor Control PCBA ZE500 LH Series. This item is only for LH printers with PCBA 57311-002 currently installed. All parts included in this must be                                                        | 1 1040090-133      |          |
| 4      | installed together at the same time as a complete set.                                                                                                                                                          | P1046696-137       | 1        |
| 5      | Latch for Electronics Chassis ZE500 Series                                                                                                                                                                      | P1046696-087       | 1        |
| 6      | Power Entry Module and Power Switch ZE500 Series                                                                                                                                                                | P1046696-026       | 1        |
| 7      | Voltage Regulator PCBA ZE500 Series                                                                                                                                                                             | P1046696-020       | 1        |
| 8      | Applicator Interface 5V/24-28V ZE500 Series                                                                                                                                                                     | P1046696-018       | 1        |
| 9      | Zebranet Wireless b/g PrintServer ZE500 Series (includes magnetic antenna mount)                                                                                                                                | P1046696-001       | 1        |
| 10     | Internal ZebraNet 10/100 PrintServer (Ethernet) ZE500 Series                                                                                                                                                    | 79823              | 1        |
|        | Electronics Cables ZE500 Series (includes various power & data cables used throughout the printer)                                                                                                              | P1046696-025       | 1        |
|        | Replacement Antenna for b/g Wireless PrintServer                                                                                                                                                                | P1032276           | 1        |
|        | Replacement Magnetic Antenna Mount (Antenna not included)                                                                                                                                                       | 39518M             | 1        |
|        | Slot Covers for Options ZE500 Series                                                                                                                                                                            | P1046696-086       | 1        |
|        | Mounting Plates/Brackets for PCBAs (includes brackets for the MLB, Ribbon Motor PCBA & Applicator PCBA) ZE500 Series                                                                                            | P1046696-088       | 1        |