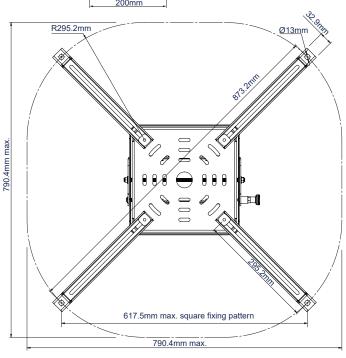

| SPECIFICATION               |                                         |
|-----------------------------|-----------------------------------------|
| Max load                    | 70kg                                    |
| Tilt (pitch)                | +20°/-10° (+/-5° with micro-adjustment) |
| Yaw (ceiling/ pole mounted  | 25°/45°                                 |
| Roll                        | +/-5°                                   |
| Ceiling drop                | 153mm*                                  |
| Max distance (between 2     | fixings) 873.2mm                        |
| Max distance (square fixing | g pattern) 617.5mm                      |
| Colour                      | Black                                   |
|                             |                                         |

\*Add 20mm to ceiling drop if extension leas are used