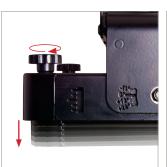

#### **FEATURES**

- Designed to mount heavy duty projectors to the ceiling
- Features easy, incremented tilt adjustment
- Micro-adjustment thumbwheels at 4-points for controlled and precise adjustment of the projector
- Ideal for use with projection mapping projectors
- Quick and easy assembly
- Can be mounted to the ceiling directly or to any B-Tech Ø50mm pole
- Optional extension legs can be used to accommodate larger fixing patterns
- Suitable for projectors using M6, M8, M10 and M12 fixings
- All mounting hardware included

for controlled and precise adjustment of from any B-Tech Ø50mm pole

Micro-adjustment thumbwheels at 4-points Can be mounted directly to the ceiling or

Features easy, incremented tilt adjustment

CEILING POLE MICRO MOUNTED MOUNTED ADJUSTMENT