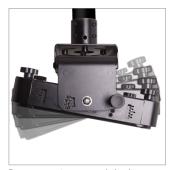

Optional extension legs can be used to accommodate larger fixing patterns

FRONT VIEW

SIDE VIEW WITH INCLUDED SHORT EXTENSION LEGS

SIDE VIEW WITH INCLUDED POLE ADAPTOR

**BOTTOM VIEW** WITH INCLUDED SHORT EXTENSION LEGS

**BOTTOM VIEW WITH INCLUDED LONG EXTENSION LEGS** 

ORIGINAL DESIGNS BY B-TECH AV MOUNTS - REGISTERED DESIGNS & PATENTS APPLY