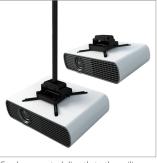

### ACCESSORIES AND RELATED PRODUCTS

Heavy Duty Ceiling Mount can be used with B-Tech poles to create a fixed drop ceiling mount

**Ø50mm poles** are available in a variety of lenghs and can be used with **BT7822** & **BT893** to create a fixed drop ceiling mount

Fixed Drop Heavy Duty Projector Ceiling Mount for projectors up to 70kg

Adjustable Drop Heavy Duty Projector Ceiling Mount for projectors up to 70kg

SS-V1.2-BT893-200318