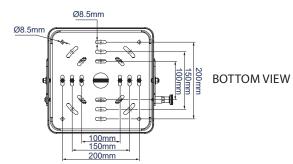

Optional extension legs can be used to accommodate larger fixing patterns

FRONT VIEW

SIDE VIEW WITH INCLUDED SHORT EXTENSION LEGS

SIDE VIEW WITH INCLUDED POLE ADAPTOR

**BOTTOM VIEW** WITH INCLUDED SHORT EXTENSION LEGS

**BOTTOM VIEW WITH INCLUDED LONG EXTENSION LEGS** 

ORIGINAL DESIGNS BY B-TECH AV MOUNTS - REGISTERED DESIGNS & PATENTS APPLY