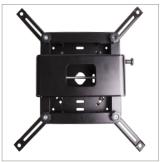

# **HEAVY DUTY PROJECTOR CEILING MOUNT** WITH MICRO-ADJUSTMEN

Designed to mount projectors up to 70kg, the BT893 heavy duty projector mount can be fixed directly to the ceiling or can be mounted to any Ø50mm B-Tech pole. Easy adjustment of tilt, yaw and roll, with additional micro-adjustment at each corner makes alignment of projections quick and simple. The projector fixes to a mounting plate that can be extended to accommodate larger fixing patterns using the included extension legs, making the BT893 ideal for large scale and precision applications such as events and staging or for edge-blending and projection mapping.