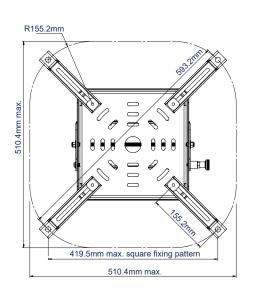

| SPECIFICATION               |                                         |
|-----------------------------|-----------------------------------------|
| Max load                    | 70kg                                    |
| Tilt (pitch)                | +20°/-10° (+/-5° with micro-adjustment) |
| Yaw (ceiling/ pole mounted  | 25°/45°                                 |
| Roll                        | +/-5°                                   |
| Ceiling drop                | 153mm*                                  |
| Max distance (between 2     | fixings) 873.2mm                        |
| Max distance (square fixing | g pattern) 617.5mm                      |
| Colour                      | Black                                   |
|                             |                                         |

\*Add 20mm to ceiling drop if extension leas are used