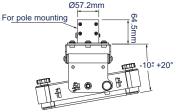

| SPECIFICATION               |                                         |
|-----------------------------|-----------------------------------------|
| Max load                    | 70kg                                    |
| Tilt (pitch)                | +20°/-10° (+/-5° with micro-adjustment) |
| Yaw (ceiling/ pole mounted  | 25°/45°                                 |
| Roll                        | +/-5°                                   |
| Ceiling drop                | 153mm*                                  |
| Max distance (between 2     | fixings) 873.2mm                        |
| Max distance (square fixing | g pattern) 617.5mm                      |
| Colour                      | Black                                   |
|                             |                                         |

\*Add 20mm to ceiling drop if extension leas are used