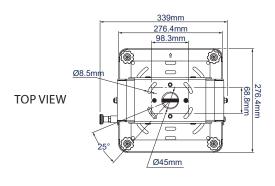

| SPECIFICATION               |                                         |
|-----------------------------|-----------------------------------------|
| Max load                    | 70kg                                    |
| Tilt (pitch)                | +20°/-10° (+/-5° with micro-adjustment) |
| Yaw (ceiling/ pole mounted  | 25°/45°                                 |
| Roll                        | +/-5°                                   |
| Ceiling drop                | 153mm*                                  |
| Max distance (between 2     | fixings) 873.2mm                        |
| Max distance (square fixing | g pattern) 617.5mm                      |
| Colour                      | Black                                   |
|                             |                                         |

Optional extension legs can be used to accommodate larger fixing patterns

FRONT VIEW

SIDE VIEW WITH INCLUDED SHORT EXTENSION LEGS

SIDE VIEW WITH INCLUDED POLE ADAPTOR

**BOTTOM VIEW** WITH INCLUDED SHORT EXTENSION LEGS