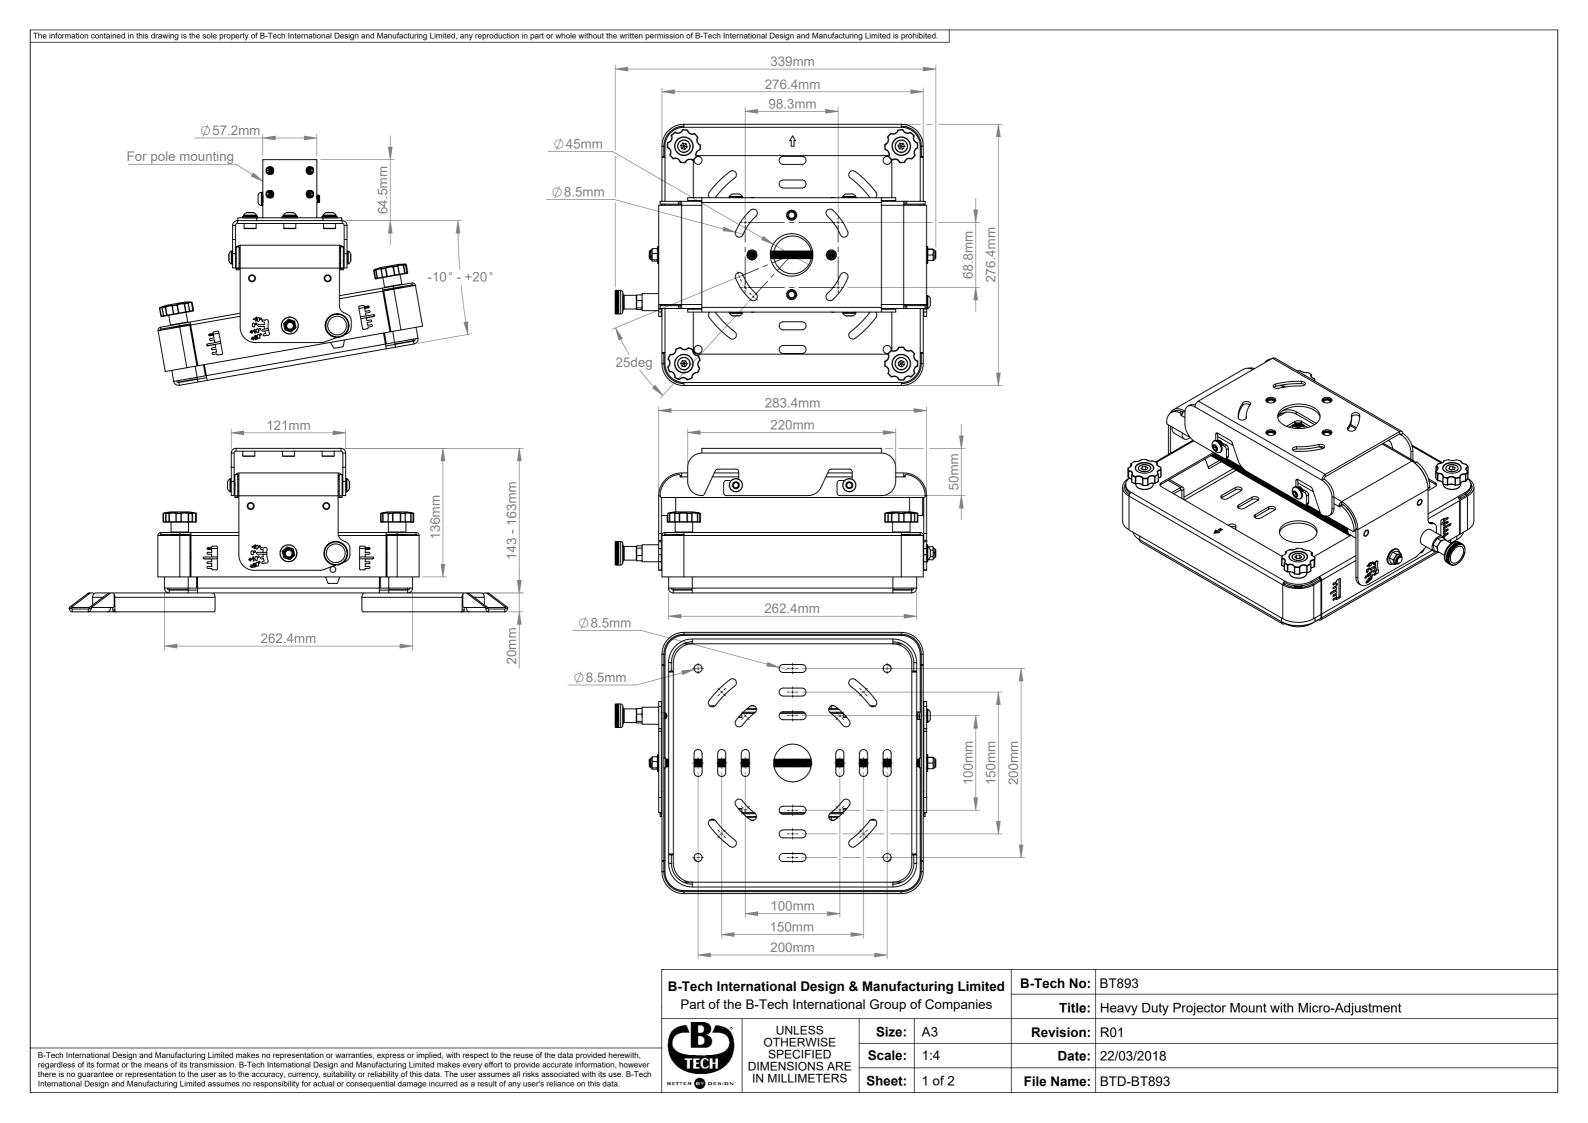

| B-Tech Inter                                        | rnational Design &                       | Manufac | turing Limited | B-Tech No: | BT893                                            |
|-----------------------------------------------------|------------------------------------------|---------|----------------|------------|--------------------------------------------------|
| Part of the B-Tech International Group of Companies |                                          |         |                | Title:     | Heavy Duty Projector Mount with Micro-Adjustment |
| B                                                   | OTHERWISE<br>SPECIFIED<br>DIMENSIONS ARE | Size:   | A3             | Revision:  | R01                                              |
|                                                     |                                          | Scale:  | 1:6            | Date:      | 22/03/2018                                       |
| BETTER BY DESIGN                                    |                                          | Sheet:  | 2 of 2         | File Name: | BTD-BT893                                        |

| B-Tech Inte      | rnational Design &                        | Manufac    | turing Limited | B-Tech No: | BT893                                            |  |  |  |  |
|------------------|-------------------------------------------|------------|----------------|------------|--------------------------------------------------|--|--|--|--|
| Part of the      | B-Tech Internationa                       | al Group o | of Companies   | Title:     | Heavy Duty Projector Mount with Micro-Adjustment |  |  |  |  |
| <b>CRN</b>       | UNLESS OTHERWISE SPECIFIED DIMENSIONS ARE | Size:      | A3             | Revision:  | R01                                              |  |  |  |  |
| B                |                                           | Scale:     | 1:6            | Date:      | 22/03/2018                                       |  |  |  |  |
| BETTER BY DESIGN | IN MILLIMETERS                            | Sheet:     | 2 of 2         | File Name: | BTD-BT893                                        |  |  |  |  |