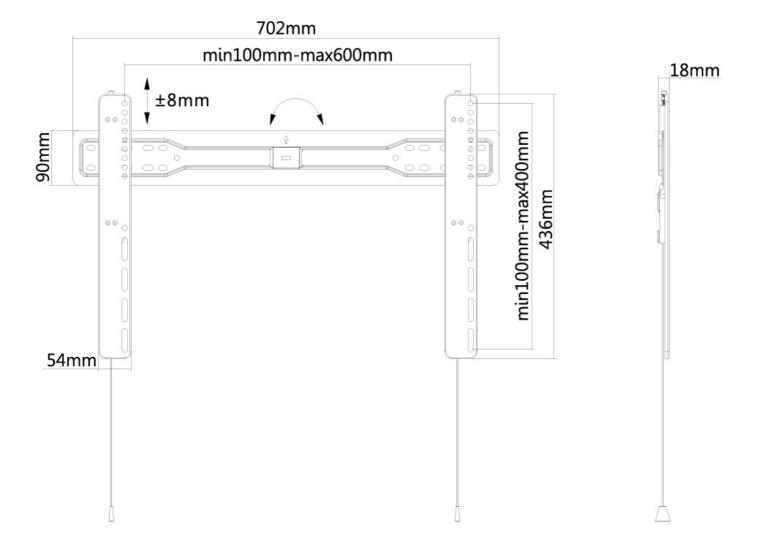

## **SPECIFICATIONS**

| • =• • • • • • • • • • • • • • • • • • |               |
|----------------------------------------|---------------|
| Color                                  | Black         |
| Distance to wall                       | 1,8 cm        |
| Height adjustment                      | None          |
| Max. screen size                       | 75            |
| Max. weight                            | 35            |
| Min. screen size                       | 37            |
| Min. weight                            | 0             |
| Screens                                | 1             |
| Туре                                   | Fixed         |
| VESA maximum                           | 600x400 mm    |
| VESA minimum                           | 200x200 mm    |
| VESA pattern                           | 200x200       |
|                                        | 200x300       |
|                                        | 200x400       |
|                                        | 300x200       |
|                                        | 300x300       |
|                                        | 350x350       |
|                                        | 400x400       |
|                                        | 400x300       |
|                                        | 400x600       |
|                                        | 440x400       |
|                                        | 500x400       |
|                                        | 600x200       |
|                                        | 600x300       |
|                                        | 600x400       |
| Warranty                               | 5 year        |
| EAN code                               | 8717371446338 |

The Neomounts by Newstar LED-W600BLACK is a fixed wall mount for flat screens up to 75?.

With a depth of only 1,8 centimetres this wall mount is the best choice if you want your TV close to the wall.

Neomounts by Newstar LED-W600BLACK is suitable for screens up to 75". The weight capacity of this product is 35 kg. The wall mount is suitable for screens that meet VESA hole pattern 100x100 to 600x400 mm.