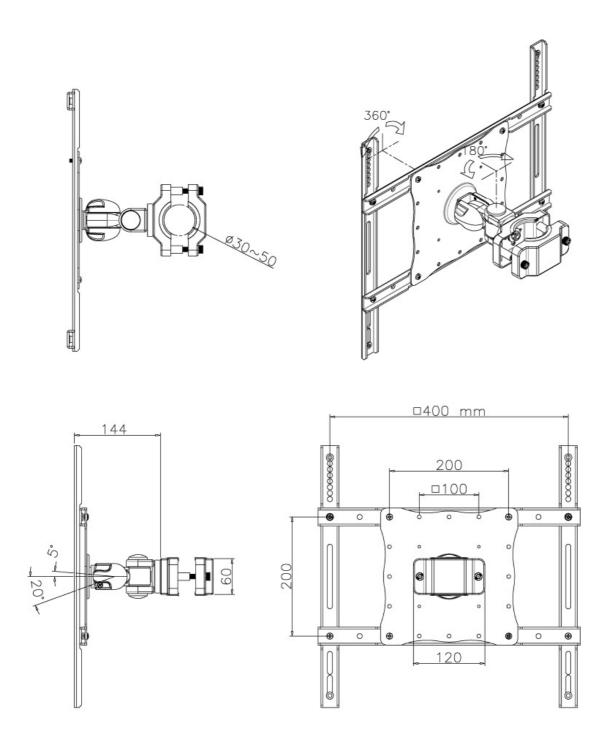

## **SPECIFICATIONS**

| Color             | Black      |
|-------------------|------------|
| Depth             | 14 cm      |
| Height adjustment | None       |
| Max. screen size  | 52         |
| Max. weight       | 25         |
| Min. screen size  | 23         |
| Min. weight       | 0          |
| Rotate (degrees)  | 360°       |
| Screens           | 1          |
| Swivel (degrees)  | 180°       |
| Tilt (degrees)    | 180°       |
| Туре              | Tilt       |
|                   | Rotate     |
|                   | Swivel     |
|                   | Full motio |
| VECA maximum      | 400,400    |

VESA maximum 400x400 mm
VESA minimum 75x75 mm
VESA pattern 75x75 100x100

100x200 200x200 200x400 400x400 200x300 300x300 300x200 400x300 200x100 5 year 60 mm

 Warranty
 5 year

 Width
 60 mm

 EAN code
 8717371446505

Neomounts by Newstars? tilt- (180°), rotate (360°) and swivel (180°)technology allows the mount to change to any viewing angle to fully benefit from the capabilities of the flat screen. Depth of this mount is 14 centimetres. Cable management conceals and routes cables from mount to flat screen. Hide your cables to keep living room, bedroom or home cinema installation nice and tidy.

Neomounts by Newstar FPMA-WP440BLACK has two pivot points and is suitable for screens up to 52" (132 cm). The weight capacity of this product is 25 kg each screen. The wall mount is suitable for screens that meet VESA hole pattern 75x75 and 400x400mm. Different hole patterns can be covered using Neomounts by Newstar VESA adapter plates.