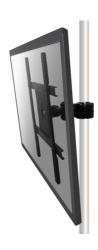

The Neomounts by Newstar pole mount, model FPMA-WP440BLACK is a tilt-, swivel and rotatable pole mount for flat screens up to 52" (132 cm).

Ideal to mount screens up to 52" (132 cm) to any pole with a diameter between 30 and 50mm. This mount is a great choice when you want the ultimate viewing flexibility with your flat screen. Effortless position the display in almost any direction.

Neomounts by Newstars? tilt- (180°), rotate (360°) and swivel (180°)technology allows the mount to change to any viewing angle to fully benefit from the capabilities of the flat screen. Depth of this mount is 14 centimetres. Cable management conceals and routes cables from mount to flat screen. Hide your cables to keep living room, bedroom or home cinema installation nice and tidy.

Neomounts by Newstar FPMA-WP440BLACK has two pivot points and is suitable for screens up to 52" (132 cm). The weight capacity of this product is 25 kg each screen. The wall mount is suitable for screens that meet VESA hole pattern 75x75 and 400x400mm. Different hole patterns can be covered using Neomounts by Newstar VESA adapter plates.