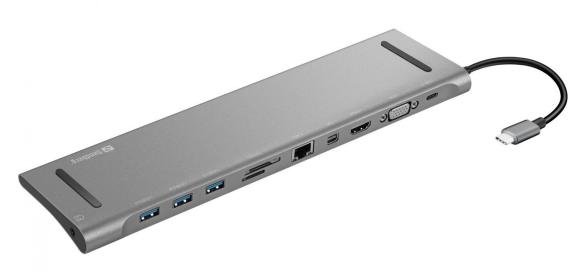

# USB-C All-in-1 Docking Station

Item no.:

136-23

With just one USB-C connection to your laptop Sandberg USB-C All-in-1 Docking Station gives you the possibility of connecting all your gear.

- 3 USB ports for mouse, keyboard and external hard drive, for instance
- 3 monitor connectors, respectively HDMI, DisplayPort and VGA with the possibility of connecting 2 screens simultaneously
- Ethernet port for extremely fast Gigabit network
- Audio port for headset and microphone
- Card reader for memory card
- Power connector for full strength USB-C power supply up to 100W
- Security lock

### Sandberg USB-C All-in-1 Docking Station

Aluminum case
Input: USB-C Male
Outputs: 1 x USB-C female (power supporting up to 100W), 1 x HDMI Female, 1 Mini
DisplayPort female, 1 x VGA female, 3 x USB 3.0 A female, 1 x RJ45 female, 1 x Audio
output, 1 x Security lock hole
1 x SD card reader slot supporting SD/SDHC/SDXC/MMC
Micro SD/TF card reader slot
RJ45 connector supporting 10/100/1000 Mbps operation
HDMI Resolution up to max 4kx2k @ 30Hz
DisplayPort resolution up to 4kx2k @ 30Hz
VGA resolution up to 1920x1080P @ 60Hz
Supports simultaneous output at DisplayPort+HDMI and DisplayPort+VGA