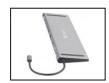

# USB-C All-in-1 Docking Station

Item no.:

136-23

With just one USB-C connection to your laptop Sandberg USB-C All-in-1 Docking Station gives you the possibility of connecting all your gear.

- 3 USB ports for mouse, keyboard and external hard drive, for instance
- 3 monitor connectors, respectively HDMI, DisplayPort and VGA with the possibility of connecting 2 screens simultaneously
- Ethernet port for extremely fast Gigabit network
- Audio port for headset and microphone
- Card reader for memory card
- Power connector for full strength USB-C power supply up to 100W
- Security lock

The docking station is stylishly designed in aluminium and can be used as a practical table stand under your laptop.

More information:

www.sandberg.world

### Sandberg USB-C All-in-1 Docking Station

Aluminum case
Input: USB-C Male
Outputs: 1 x USB-C female (power supporting up to 100W), 1 x HDMI Female, 1 Mini
DisplayPort female, 1 x VGA female, 3 x USB 3.0 A female, 1 x RJ45 female, 1 x Audio
output, 1 x Security lock hole
1 x SD card reader slot supporting SD/SDHC/SDXC/MMC
Micro SD/TF card reader slot
RJ45 connector supporting 10/100/1000 Mbps operation
HDMI Resolution up to max 4kx2k @ 30Hz
DisplayPort resolution up to 4kx2k @ 30Hz
VGA resolution up to 1920x1080P @ 60Hz
Supports simultaneous output at DisplayPort+HDMI and DisplayPort+VGA