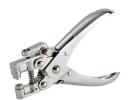

## **PRODUCT DESCRIPTION**

Attractively designed and tough enough for everyday use, the Rexel Eyeletter Punch effortlessly punches up to 13mm and attaches copper eyelets to your documents.