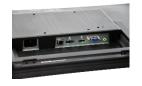

#### **HT 225 HPB**

21.5" / 54,6cm Diagonal LED Backlight – Format 16:9

- 21,5" Touch Monitor LED Backlight
- 1920 x1080 Full HD Resolution
- 10-Point Touch
- 178° / 178° Ultra Wide Viewing Angle
- Aspect Ratio 16:9
- Hard Glass Protection (Hardness 7H)
- 80,000,000:1 Active Contrast
- HDMI + DP + VGA Inputs
- Built-In Stereo Speakers
- Multi-Video Modes: PC / Movie / Game / ECO
- Wall-Mountable (VESA)
- Ergonomic Smart adjustable stand.
- Tilt Angle:15°~70°
- HDMI Cable Included

### SIZE, RESOLUTION

21.5" 16:9 Aspect Ratio

HDMI DP VGA

CONNECTIVITY, SPEAKER

178° Ultra-Wide Viewing Angle

VIEWING ANGLE, VESA

10 Point Touch

TOUCH DISPLAY FEATURES