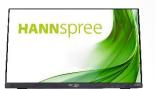

#### **HT 225 HPB**

21.5" / 54,6cm Diagonal LED Backlight – Format 16:9

- 21,5" Touch Monitor LED Backlight
- 1920 x1080 Full HD Resolution
- 10-Point Touch
- 178° / 178° Ultra Wide Viewing Angle
- Aspect Ratio 16:9
- Hard Glass Protection (Hardness 7H)
- 80,000,000:1 Active Contrast
- HDMI + DP + VGA Inputs
- Built-In Stereo Speakers
- Multi-Video Modes: PC / Movie / Game / ECO
- Wall-Mountable (VESA)
- Ergonomic Smart adjustable stand.
- Tilt Angle:15°~70°
- HDMI Cable Included

21.5" / 54,6 cm

Part. No..: HT 225 HPB