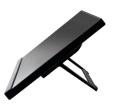

#### **HT 225 HPB**

21.5" / 54,6cm Diagonal LED Backlight – Format 16:9

- 21,5" Touch Monitor LED Backlight
- 1920 x1080 Full HD Resolution
- 10-Point Touch
- 178° / 178° Ultra Wide Viewing Angle
- Aspect Ratio 16:9
- Hard Glass Protection (Hardness 7H)
- 80,000,000:1 Active Contrast
- HDMI + DP + VGA Inputs
- Built-In Stereo Speakers
- Multi-Video Modes: PC / Movie / Game / ECO
- Wall-Mountable (VESA)
- Ergonomic Smart adjustable stand.
- Tilt Angle:15°~70°
- HDMI Cable Included

| VESA Mounting            | 100 x 100 mm                                                                                 |
|--------------------------|----------------------------------------------------------------------------------------------|
| Monitor Stand            | Smart Adjustable Stand ("book" type)                                                         |
| Tilt / Kensington Lock   | 15° ~ 70° / Yes                                                                              |
| Display Protection       | Thickness 0,7 mm                                                                             |
| Hardness / Transmittance | 7H Toughened hard panel surface / ≥85%                                                       |
| Controls                 | Menù, Bri (+), Vol (-), Input/Enter, Power                                                   |
| Color                    | Warm, Natural, Cool, User Mode                                                               |
| Preset Mode              | Standard, Game, Cinema, Scenery, Text Modes                                                  |
| On Screen Display        | 9 OSD Languages                                                                              |
| Accessory                | Power Cable (1,8m); HDMI Cable (1,5m);<br>USB Cable (1,8m); Warranty Card; Quick Start Guide |