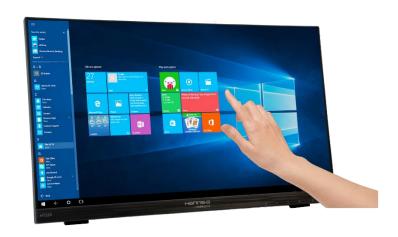

#### **HT 225 HPB**

21.5" / 54,6cm Diagonal LED Backlight – Format 16:9

- 21,5" Touch Monitor LED Backlight
- 1920 x1080 Full HD Resolution
- 10-Point Touch
- 178° / 178° Ultra Wide Viewing Angle
- Aspect Ratio 16:9
- Hard Glass Protection (Hardness 7H)
- 80,000,000:1 Active Contrast
- HDMI + DP + VGA Inputs
- Built-In Stereo Speakers
- Multi-Video Modes: PC / Movie / Game / ECO
- Wall-Mountable (VESA)
- Ergonomic Smart adjustable stand.
- Tilt Angle:15°~70°
- HDMI Cable Included

### SIZE, RESOLUTION

21.5" 16:9 Aspect Ratio

HDMI DP VGA

CONNECTIVITY, SPEAKER

178° Ultra-Wide Viewing Angle

VIEWING ANGLE, VESA

10 Point Touch

TOUCH DISPLAY FEATURES