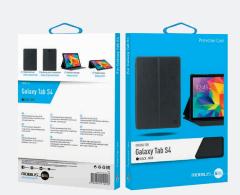

### **SPECIFICATIONS**

Product EAN Code 3700992512228 048008 Origine Case for Galaxy Tab S4 - Black

| Packed product weight | Packed product dimensions | SPCB quantity | PCB quantity |
|-----------------------|---------------------------|---------------|--------------|
| 285 g                 | 292 x 180 x 18 mm         | 5             | 20           |