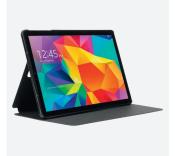

# **ORIGINE**

The ORIGINE collection brings together all our know-how. Neat lines, sobriety, perfect balance between design and functionality.

Cases that do not compromise on protection!



### **FOLIO PROTECTIVE CASE**

FOR GALAXY TAB S4

Ref. 048008



Weight: 238 g | Dimensions: 252 x 170 x 14 mm

- 2 usage positions : photo & video mode and keyboard mode
- Designed in France

Access to all ports and functionalities







# **ORIGINE**

## FOLIO PROTECTIVE CASE FOR GALAXY TAB S4



#### Views







### **SPECIFICATIONS**

Product EAN Code 3700992512228 048008 Origine Case for Galaxy Tab S4 - Black

| Packed product weight | Packed product dimensions | SPCB quantity | PCB quantity |
|-----------------------|---------------------------|---------------|--------------|
| 285 g                 | 292 x 180 x 18 mm         | 5             | 20           |



www.mobiliscase.com

Headquarters - Parc Altaïs - 12, Rue Véga 74650 Chavanod - FRANCE