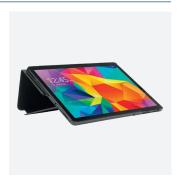

### **FOLIO PROTECTIVE CASE**

FOR GALAXY TAB S4

Ref. 048008

Weight: 238 g | Dimensions: 252 x 170 x 14 mm

- 2 usage positions : photo & video mode and keyboard mode
- Designed in France

Access to all ports and functionalities

## FOLIO PROTECTIVE CASE FOR GALAXY TAB S4