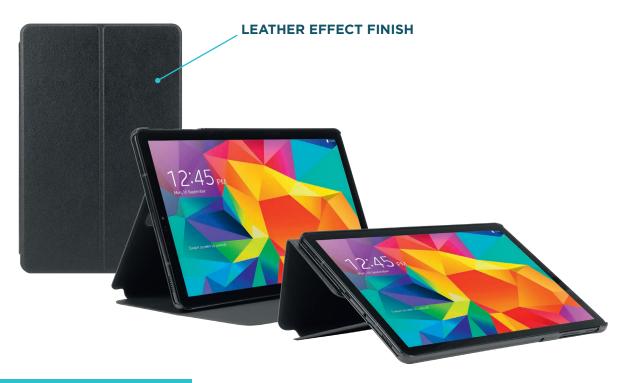

### **FOLIO PROTECTIVE CASE**

FOR GALAXY TAB S4

Ref. 048008

Weight: 238 g | Dimensions: 252 x 170 x 14 mm

- 2 usage positions : photo & video mode and keyboard mode
- Designed in France

Access to all ports and functionalities