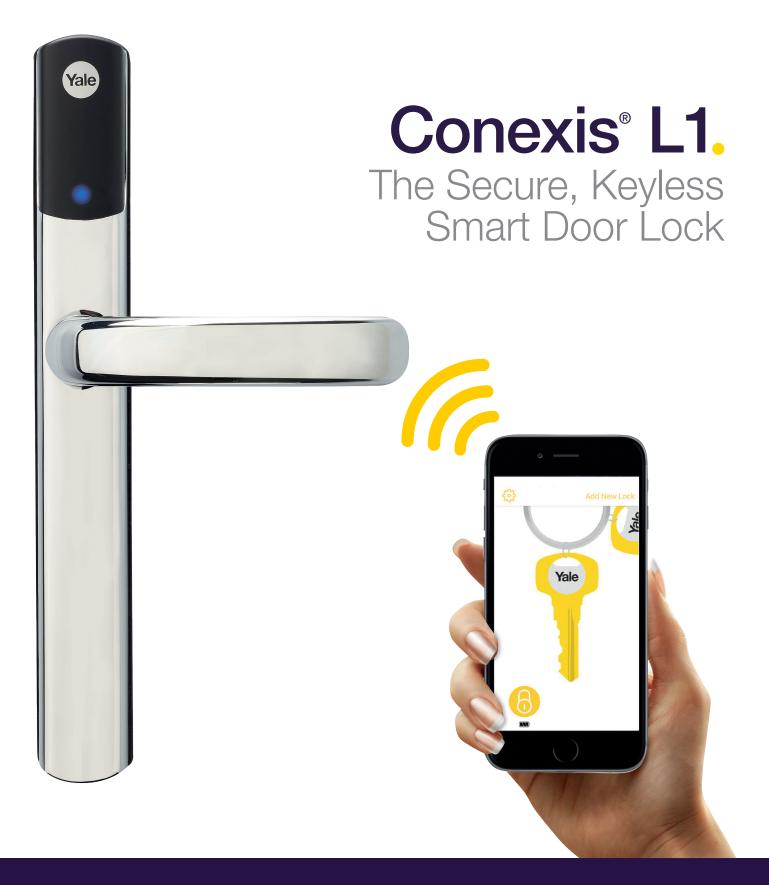

# The Future of Door **Locks is Here**

Open the door to your world with the Conexis® L1 Smart Door Lock. The Smart Door Lock that puts you fully in control giving you the freedom to secure your home without the need for a key.

#### Say Goodbye to Keys

With Conexis® L1 your smartphone is now your key. There's no need to leave keys under the mat or worry about the hassle of replacing them if they go missing.

# The Yale Lock App

Configure, control and unlock your Smart Door Lock from your smartphone via our secure Bluetooth app. Give family and friends access by sending them a mobile key to their smartphone and keep track of who comes and goes via the app.

Twist & Go - To open the lock with the app simply touch the lock to wake up the Bluetooth function and twist your phone 90 degrees.

#### Stay in Control

Send mobile keys to family and friends. Choose to give access for a few weeks or hours - It's up to you. You can even revoke mobile keys, key cards, key tags and phone tags in an instant. 5 Mobile Keys are included - Additional Mobile Keys can be purchased via the app.