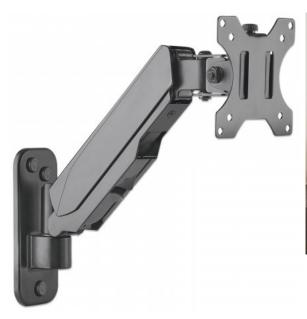

# **Universal Gas Spring Monitor Wall Mount**

Single Gas-Spring Arm, Supports One 17" to 32" TV or Monitor up to 8 kg (17.64 lbs.)

Part No.: 461603

Enjoy easy display movement and more desktop workspace.

The Manhattan Universal Gas Spring Monitor Wall Mount offers a single-jointed gas-spring arm to securely hold one 17" to 32" TV or monitor. This mount's gas spring promotes easy movement of the monitor or TV to a more comfortable viewing angle with the lightest touch. Designed to be installed on the wall to give back much-needed desktop real estate, the Manhattan Universal Gas Spring Monitor Wall Mount provides more flexibility, reach, and overall enjoyment of whatever task is at hand.

### Features:

- Supports one 17" to 32" monitor (recommended)
- Gas spring provides light-touch adjustment of viewing height
- Built-in tension adjustment
- Three-year warranty

#### General

- Fits most 17" 32" flat & curved monitors
- Material: aluminum, steel, plastic
- Supports monitors up to 8 kg (17.64 lbs.)

## manhattan-products.com

• VESA support 75 x 75 and 100 x 100

Tilt: ±35°Swivel: ±90°Rotate: ±180°

## Product Dimensions (Maximum)

• 361 (L) x 114 (W) x 280 (H) [mm]

• 14.21 (L) x 4.49 (W) x 11.02 (H) [in]