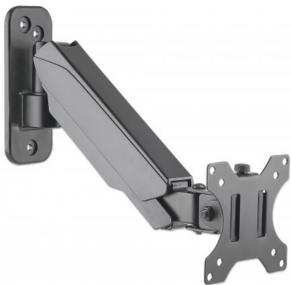

# **Universal Gas Spring Monitor Wall Mount**

Single Gas-Spring Arm, Supports One 17" to 32" TV or Monitor up to 8 kg (17.64 lbs.)

Part No.: 461603

Enjoy easy display movement and more desktop workspace.

The Manhattan Universal Gas Spring Monitor Wall Mount offers a single-jointed gas-spring arm to securely hold one 17" to 32" TV or monitor. This mount's gas spring promotes easy movement of the monitor or TV to a more comfortable viewing angle with the lightest touch. Designed to be installed on the wall to give back much-needed desktop real estate, the Manhattan Universal Gas Spring Monitor Wall Mount provides more flexibility, reach, and overall enjoyment of whatever task is at hand.

### Features:

- Supports one 17" to 32" monitor (recommended)
- Gas spring provides light-touch adjustment of viewing height
- Built-in tension adjustment
- Three-year warranty

#### General

- Fits most 17" 32" flat & curved monitors
- Material: aluminum, steel, plastic
- Supports monitors up to 8 kg (17.64 lbs.)

## manhattan-products.com

• VESA support 75 x 75 and 100 x 100

Tilt: ±35°Swivel: ±90°Rotate: ±180°

## Product Dimensions (Maximum)

• 361 (L) x 114 (W) x 280 (H) [mm]

• 14.21 (L) x 4.49 (W) x 11.02 (H) [in]