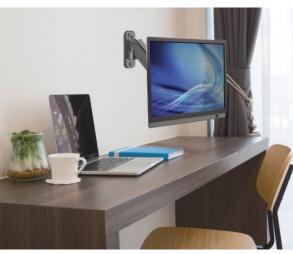

# **Universal Gas Spring Monitor Wall Mount**

Single Gas-Spring Arm, Supports One 17" to 32" TV or Monitor up to 8 kg (17.64 lbs.)

Part No.: 461603

Enjoy easy display movement and more desktop workspace.

The Manhattan Universal Gas Spring Monitor Wall Mount offers a single-jointed gas-spring arm to securely hold one 17" to 32" TV or monitor. This mount's gas spring promotes easy movement of the monitor or TV to a more comfortable viewing angle with the lightest touch. Designed to be installed on the wall to give back much-needed desktop real estate, the Manhattan Universal Gas Spring Monitor Wall Mount provides more flexibility, reach, and overall enjoyment of whatever task is at hand.