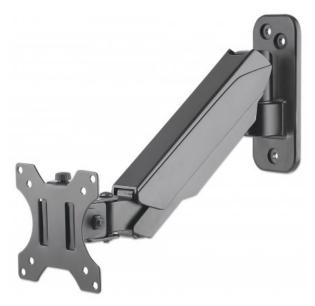

# **Universal Gas Spring Monitor Wall Mount**

Single Gas-Spring Arm, Supports One 17" to 32" TV or Monitor up to 8 kg (17.64 lbs.)

Part No.: 461603

Enjoy easy display movement and more desktop workspace.

The Manhattan Universal Gas Spring Monitor Wall Mount offers a single-jointed gas-spring arm to securely hold one 17" to 32" TV or monitor. This mount's gas spring promotes easy movement of the monitor or TV to a more comfortable viewing angle with the lightest touch. Designed to be installed on the wall to give back much-needed desktop real estate, the Manhattan Universal Gas Spring Monitor Wall Mount provides more flexibility, reach, and overall enjoyment of whatever task is at hand.

### Features:

- Supports one 17" to 32" monitor (recommended)
- Gas spring provides light-touch adjustment of viewing height
- Built-in tension adjustment
- Three-year warranty

#### General

- Fits most 17" 32" flat & curved monitors
- Material: aluminum, steel, plastic
- Supports monitors up to 8 kg (17.64 lbs.)

## manhattan-products.com

• VESA support 75 x 75 and 100 x 100

Tilt: ±35°Swivel: ±90°Rotate: ±180°

## Product Dimensions (Maximum)

• 361 (L) x 114 (W) x 280 (H) [mm]

• 14.21 (L) x 4.49 (W) x 11.02 (H) [in]