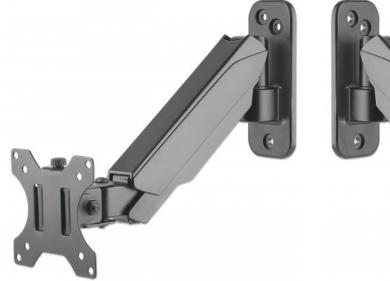

# **Universal Gas Spring Monitor Wall Mount**

Single Gas-Spring Arm, Supports One 17" to 32" TV or Monitor up to 8 kg (17.64 lbs.)

Part No.: 461603

Enjoy easy display movement and more desktop workspace.

The Manhattan Universal Gas Spring Monitor Wall Mount offers a single-jointed gas-spring arm to securely hold one 17" to 32" TV or monitor. This mount's gas spring promotes easy movement of the monitor or TV to a more comfortable viewing angle with the lightest touch. Designed to be installed on the wall to give back much-needed desktop real estate, the Manhattan Universal Gas Spring Monitor Wall Mount provides more flexibility, reach, and overall enjoyment of whatever task is at hand.

### Features:

- Supports one 17" to 32" monitor (recommended)
- Gas spring provides light-touch adjustment of viewing height
- Built-in tension adjustment
- Three-year warranty

#### General

- Fits most 17" 32" flat & curved monitors
- Material: aluminum, steel, plastic
- Supports monitors up to 8 kg (17.64 lbs.)

## manhattan-products.com

• VESA support 75 x 75 and 100 x 100

Tilt: ±35°Swivel: ±90°Rotate: ±180°

## Product Dimensions (Maximum)

• 361 (L) x 114 (W) x 280 (H) [mm]

• 14.21 (L) x 4.49 (W) x 11.02 (H) [in]