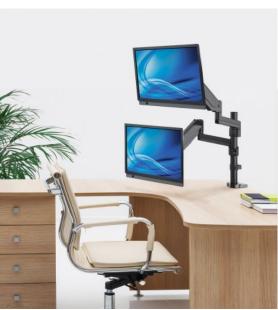

# Get the ultimate full-motion experience for your displays.

The Manhattan Universal Gas Spring Dual Monitor Mount securely supports two 17" to 32" TVs or monitors. Because it uses gas springs to hold your displays, the arms only need the lightest touch to move them to the best viewing angles for your purposes. The mount's high-quality aluminum and steel construction will provide years of reliable service. Ideal for installation on a large desk, the Manhattan Universal Gas Spring Dual Monitor Mount lets you take advantage of the extra range of movement so you can have more space to get work done.