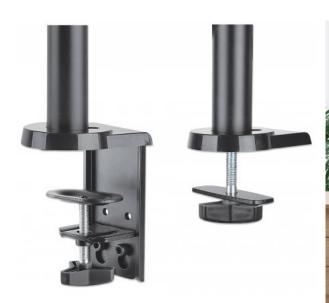

### manhattan-products.com

- Supports two 17" to 32" monitors (recommended)
- · Gas spring provides light-touch adjustment of viewing height
- Built-in tension adjustment
- Desktop clamp or hole clamp (both supplied)
- Three-year warranty

#### **Packaging Contents**

- Universal Gas Spring Dual Monitor Mount
- Installation hardware with instructions