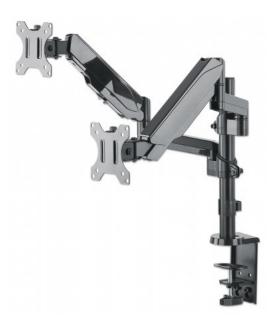

# **Universal Gas Spring Dual Monitor Mount**

Two Gas-Spring Jointed Arms, Supports Two 17" to 32" TVs or Monitors up to 8 kg (17.64 lbs.)

Part No.: 461597

# Get the ultimate full-motion experience for your displays.

The Manhattan Universal Gas Spring Dual Monitor Mount securely supports two 17" to 32" TVs or monitors. Because it uses gas springs to hold your displays, the arms only need the lightest touch to move them to the best viewing angles for your purposes. The mount's high-quality aluminum and steel construction will provide years of reliable service. Ideal for installation on a large desk, the Manhattan Universal Gas Spring Dual Monitor Mount lets you take advantage of the extra range of movement so you can have more space to get work done.