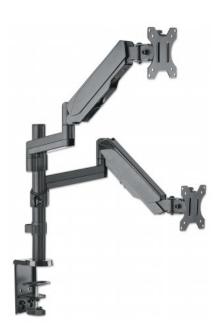

#### General

- Fits most 17" 32" flat and curved monitors
- Material: aluminum, steel, plastic
- Supports two monitors up to 8 kg (17.64 lbs.) each
- VESA support 75 x 75 and 100 x 100
- Tilt: ±35°Swivel: ±90°Rotate: ±180°