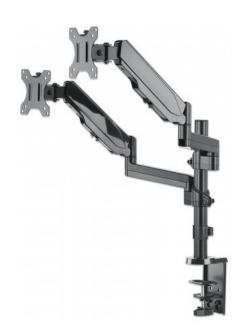

# **Universal Gas Spring Dual Monitor Mount**

Two Gas-Spring Jointed Arms, Supports Two 17" to 32" TVs or Monitors up to 8 kg (17.64 lbs.)

Part No.: 461597

# Get the ultimate full-motion experience for your displays.

The Manhattan Universal Gas Spring Dual Monitor Mount securely supports two 17" to 32" TVs or monitors. Because it uses gas springs to hold your displays, the arms only need the lightest touch to move them to the best viewing angles for your purposes. The mount's high-quality aluminum and steel construction will provide years of reliable service. Ideal for installation on a large desk, the Manhattan Universal Gas Spring Dual Monitor Mount lets you take advantage of the extra range of movement so you can have more space to get work done.

#### General

- Fits most 17" 32" flat and curved monitors
- Material: aluminum, steel, plastic
- Supports two monitors up to 8 kg (17.64 lbs.) each
- VESA support 75 x 75 and 100 x 100
- Tilt: ±35°Swivel: ±90°Rotate: ±180°