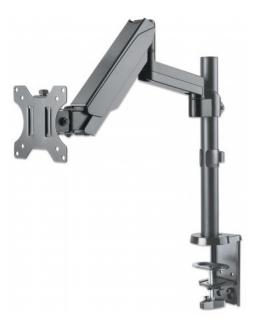

## **Universal Gas Spring Monitor Mount**

Single Gas-Spring Jointed Arm, Supports One 17" to 32" TV or Monitor up to 8 kg (17.64 lbs.)

Part No.: 461580

# Get the ultimate full-motion experience for your display.

The Manhattan Universal Gas Spring Monitor Mount securely supports one 17" to 32" TV or monitor. Because it uses a gas spring to hold your display, its arm only needs the lightest touch to move your screen to the best viewing angle for you. The mount's high-quality aluminum and steel construction will provide years of reliable service. Ideal for installation on a large desk, the Manhattan Universal Gas Spring Monitor Mount lets you take advantage of the extra range of movement so you can have more space to get work done.

#### Features:

- Supports one 17" to 32" monitor (recommended)
- Gas spring provides light-touch adjustment of viewing height
- Built-in tension adjustment

#### General

• Fits most 17" - 32" flat & curved monitors

• Material: aluminum, steel, plastic

• Supports monitors up to 8 kg (17.64 lbs.)

VESA support 75 x 75 and 100 x 100

Tilt: ±35°Swivel: ±90°Rotate: ±180°