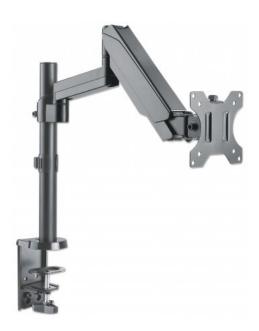

## **Universal Gas Spring Monitor Mount**

Single Gas-Spring Jointed Arm, Supports One 17" to 32" TV or Monitor up to 8 kg (17.64 lbs.)

Part No.: 461580

# Get the ultimate full-motion experience for your display.

The Manhattan Universal Gas Spring Monitor Mount securely supports one 17" to 32" TV or monitor. Because it uses a gas spring to hold your display, its arm only needs the lightest touch to move your screen to the best viewing angle for you. The mount's high-quality aluminum and steel construction will provide years of reliable service. Ideal for installation on a large desk, the Manhattan Universal Gas Spring Monitor Mount lets you take advantage of the extra range of movement so you can have more space to get work done.

#### Features:

- Supports one 17" to 32" monitor (recommended)
- Gas spring provides light-touch adjustment of viewing height
- Built-in tension adjustment

#### General

• Fits most 17" - 32" flat & curved monitors

• Material: aluminum, steel, plastic

• Supports monitors up to 8 kg (17.64 lbs.)

VESA support 75 x 75 and 100 x 100

Tilt: ±35°Swivel: ±90°Rotate: ±180°