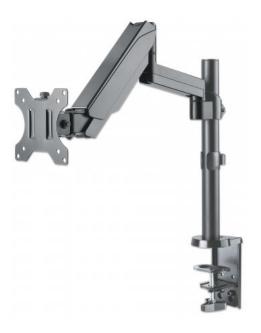

## **Universal Gas Spring Monitor Mount**

Single Gas-Spring Jointed Arm, Supports One 17" to 32" TV or Monitor up to 8 kg (17.64 lbs.)

Part No.: 461580

# Get the ultimate full-motion experience for your display.

The Manhattan Universal Gas Spring Monitor Mount securely supports one 17" to 32" TV or monitor. Because it uses a gas spring to hold your display, its arm only needs the lightest touch to move your screen to the best viewing angle for you. The mount's high-quality aluminum and steel construction will provide years of reliable service. Ideal for installation on a large desk, the Manhattan Universal Gas Spring Monitor Mount lets you take advantage of the extra range of movement so you can have more space to get work done.

#### Features:

- Supports one 17" to 32" monitor (recommended)
- Gas spring provides light-touch adjustment of viewing height
- Built-in tension adjustment

#### General

• Fits most 17" - 32" flat & curved monitors

• Material: aluminum, steel, plastic

• Supports monitors up to 8 kg (17.64 lbs.)

VESA support 75 x 75 and 100 x 100

Tilt: ±35°Swivel: ±90°Rotate: ±180°