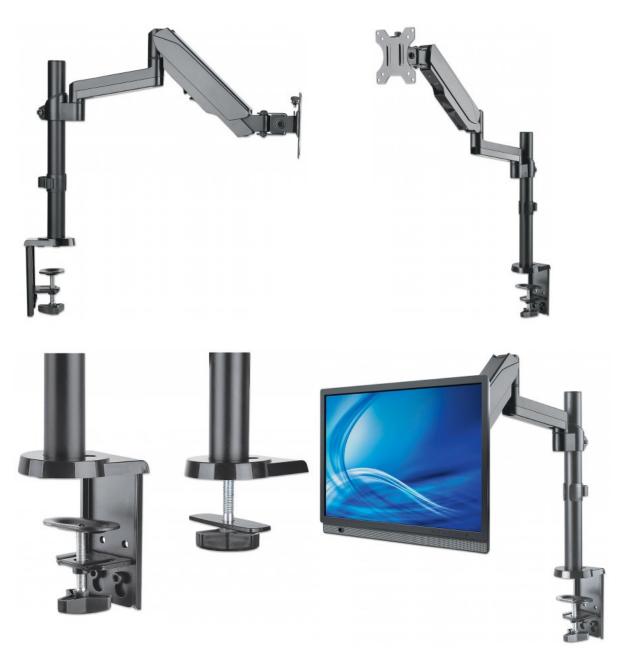

#### Features:

- Supports one 17" to 32" monitor (recommended)
- Gas spring provides light-touch adjustment of viewing height
- Built-in tension adjustment

### manhattan-products.com

- Desktop clamp or hole clamp (both supplied)
- Three-year warranty

#### General

• Fits most 17" - 32" flat & curved monitors

• Material: aluminum, steel, plastic

• Supports monitors up to 8 kg (17.64 lbs.)

VESA support 75 x 75 and 100 x 100

Tilt: ±35°Swivel: ±90°Rotate: ±180°

#### **Packaging Contents**

• Universal Gas Spring Monitor Mount

Installation hardware with instructions