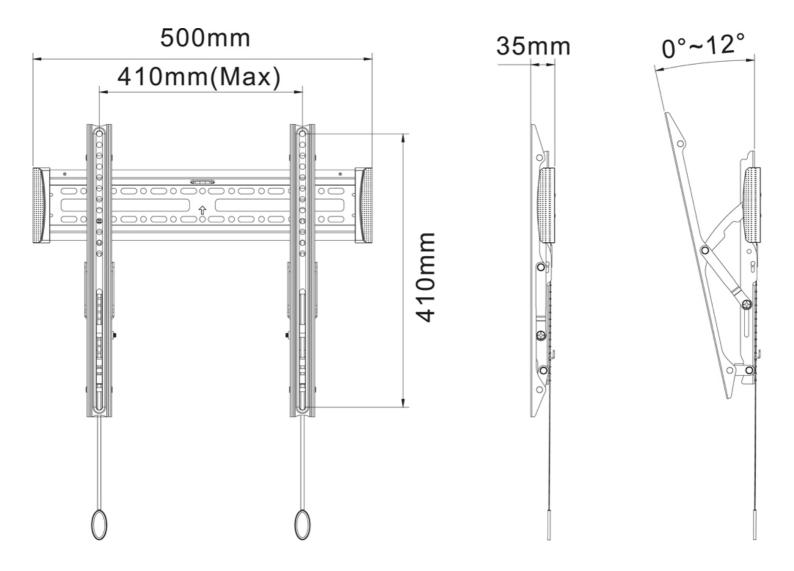

#### **SPECIFICATIONS**

Color Black Distance to wall 3,5 cm Height adjustment None Max. screen size 55 Max. weight 25 Min. screen size 32 0 Min. weight Screens Tilt (degrees) 12° Type Tilt

 VESA maximum
 400x400 mm

Neomounts Selects' tilt (12°) technology allows the mount to change to a viewing angle to fully benefit from the capabilities of the flat screen. Ideal for flat screens that are mounted higher on the wall. The depth of this mount is 3,5 centimetres.

Neomounts Select NM-W345BLACK is suitable for screens up to 55" (140 cm). The weight capacity of this product is 25 kg. The wall mount is suitable for screens that meet VESA hole pattern 100x100 to 400x400 mm.