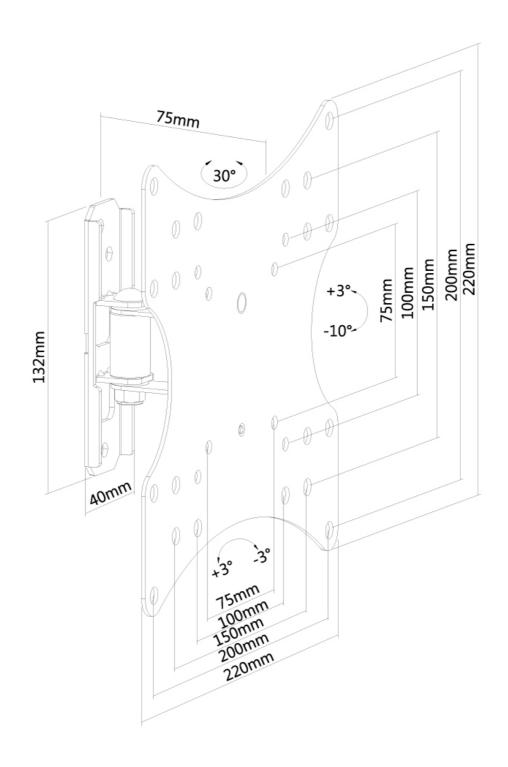

Neomounts by Newstars? tilt (13°) and swivel (30°) technology allows the mount to change to any viewing angle to fully benefit from the capabilities of the flat screen. The mount is 7,5 centimetres deep.

Neomounts by Newstar FPMA-W115BLACK has one pivot point and is suitable for screens up to 40" (102 cm). The weight capacity of this product is 20 kg each screen. The wall mount is suitable for screens that meet VESA hole pattern 75x75 to 200x200mm. Different hole patterns can be covered using Neomounts by Newstar VESA adapter plates.