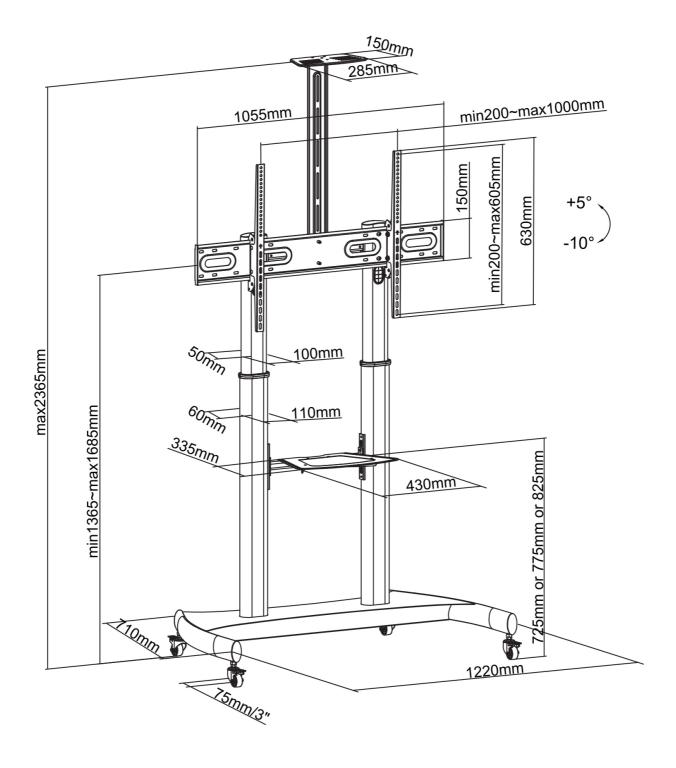

#### **SPECIFICATIONS**

Cable management Color Black 134 - 166 cm Height Height adjustment Manual 100 Max. screen size Max. weight 100 60 Min. screen size Min. weight 0 Screens Tilt (degrees) 15°

VESA maximum VESA minimum VESA pattern

400x400 mm 1000x400 1000x600 400x400 400x600 440x400 500x400 600x200 600x300 600x400 600x500 600x600 800x200

800x400

800x500

800x600

1000x600 mm

900x600

Warranty 5 year

EAN code 8717371447052

Neomounts by Newstar's versatile tilt (15°) technology allows the mount to change to any viewing angle to fully benefit from the capabilities of the flat screen. The mount is manually height adjustable from 134 to 166 centimetres. An innovative cable management conceals and routes cables from mount to flat screen. Hide your cables to keep the stand nice and tidy.

Neomounts by Newstar PLASMA-M1950E is suitable for screens up to 100" (254 cm). The weight capacity of this product is 100 kg. The stand is suitable for screens that meet VESA hole pattern 400x400 to 1000x600mm. Different hole patterns can be covered using Neomounts by Newstar VESA adapter plates. Speedy assembly and installation.