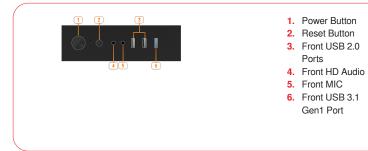

### **Optimized Air Flow** Up to 6x system fans could be installed. Provides the whole