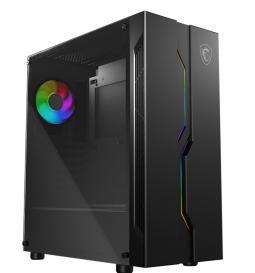

**MAG VAMPIRIC 010** FIRST BLOOD IN SHADOW







| Product Name           | MAG VAMPIRIC 010                           |
|------------------------|--------------------------------------------|
| Weight                 | 4.1 KG                                     |
| I/O Ports              | 1 x USB 3.0 + 2 x USB 2.0 + HD Audio / Mic |
| Driver Bays            | 2 x 3.5" (compatible with 2.5") + 2 x 2.5" |
| Case Expansion Slots   | 7                                          |
| Maximum PSU Length     | 200mm                                      |
| Maximum GPU Length     | 350 mm                                     |
| Maximum CPU Cooler     | 167 mm                                     |
| Length                 |                                            |
| Radiator Compatibility | 120 / 140 / 240 / 280 / 360                |
| Li