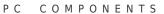

**MAG VAMPIRIC 010** FIRST BLOOD IN SHADOW

| Product Name           | MAG VAMPIRIC 010                           |
|------------------------|--------------------------------------------|
| Weight                 | 4.1 KG                                     |
| I/O Ports              | 1 x USB 3.0 + 2 x USB 2.0 + HD Audio / Mic |
| Driver Bays            | 2 x 3.5" (compatible with 2.5") + 2 x 2.5" |
| Case Expansion Slots   | 7                                          |
| Maximum PSU Length     | 200mm                                      |
| Maximum GPU Length     | 350 mm                                     |
| Maximum CPU Cooler     | 167 mm                                     |
| Length                 |                                            |
| Radiator Compatibility | 120 / 140 / 240 / 280 / 360                |
| Lightning              | Addressable RGB                            |
| Power Supply           | Standard ATX                               |
| Cooling Layout         | Front: 3 x 120 or 3 x 140 mm               |
|                        | Top: 2 x 120 mm or 2 x 140 mm              |
|                        | Rear: 1 x 120 mm                           |
|                        | 1 x 120mm addressable RGB LED FAN included |
| Form Factor            | Mid-Tower                                  |
| Support MB Form Factor | ATX / mATX / Mini-ITX                      |
| Dimension              | 420(D) x 210(W) x 475(H) mm                |
|                        | 16.54(D) x 8.27(W) x 18.70(H) inch         |
|                        |                                            |

#### **ARGB Fan Included**

Packed with an addressable RGB fan which supports MSI Mystic Light for unlimited customization options

#### 4mm Tempered Glass

4mm tinted tempered glass side panel, making it ideal for showcasing your build with (RGB) lighting

system with ventilation for better stability