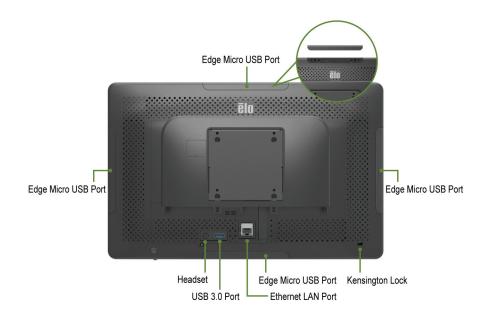

1 Connect the power adaptor.

**3** Make additional connections from the bottom of the stand module or the Touchcomputer.

2 Make additional connections from the back of the Touchcomputer.

- Install the security cover for the head only model, and route the cable with cable management kit.
  - Mount on stand or wall using 75 mm x 75 mm VESA mounting interface for the head only model.
  - Press the power button to turn on the Touchcomputer.