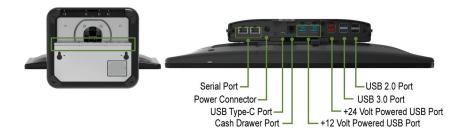

1 Connect the power adaptor.

**3** Make additional connections from the bottom of the stand module or the Touchcomputer.

2 Make additional connections from the back of the Touchcomputer.

- Install the security cover for the head only model, and route the cable with cable management kit.
  - Mount on stand or wall using 75 mm x 75 mm VESA mounting interface for the head only model.
  - Press the power button to turn on the Touchcomputer.