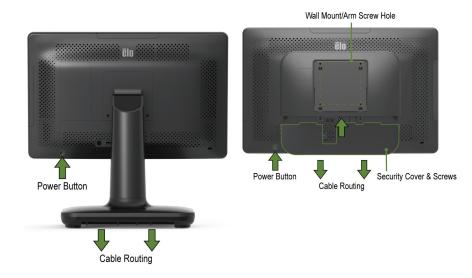

1 Connect the power adaptor.

**3** Make additional connections from the bottom of the stand module or the Touchcomputer.

2 Make additional connections from the back of the Touchcomputer.

- Install the security cover for the head only model, and route the cable with cable management kit.
  - Mount on stand or wall using 75 mm x 75 mm VESA mounting interface for the head only model.
  - Press the power button to turn on the Touchcomputer.