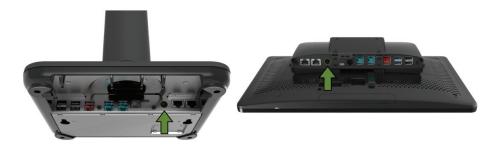

1 Connect the power adaptor.

**3** Make additional connections from the bottom of the stand module or the Touchcomputer.

2 Make additional connections from the back of the Touchcomputer.

- Install the security cover for the head only model, and route the cable with cable management kit.
  - Mount on stand or wall using 75 mm x 75 mm VESA mounting interface for the head only model.
  - Press the power button to turn on the Touchcomputer.