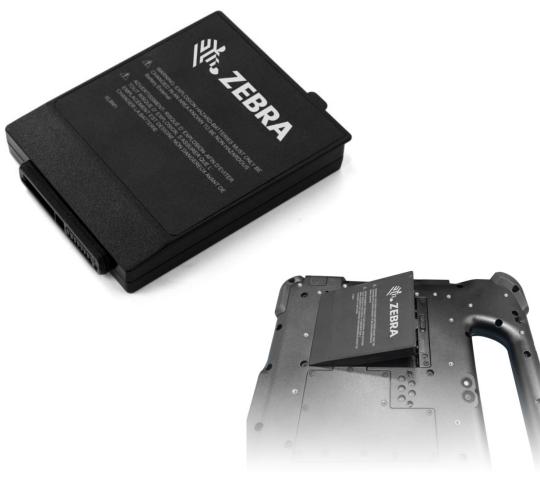

## L10 Power L10 Standard Battery: 36 Whr

Never be caught without power when you need it most. An additional battery is the perfect companion when working in the field. This hot-swappable battery can be charged while in the rugged tablet or while in the battery charging slot provided in the L10-Series Docking Station. The battery's handy power meter takes the guesswork out of determining available battery life. The tablet's hot-swappable battery capability allows you to continue with your mission-critical application without shutting down the system to change the battery.

## Key Features:

- Lithium-ion battery with 36 WHr capacity keeps tablet powered for up to 10 hours (Mobilemark 14).
- External LED indicates approximate remaining battery life
- Hot-swappable 36 Whr battery 0.36 lb (0.17 kg)
- 1 year warranty