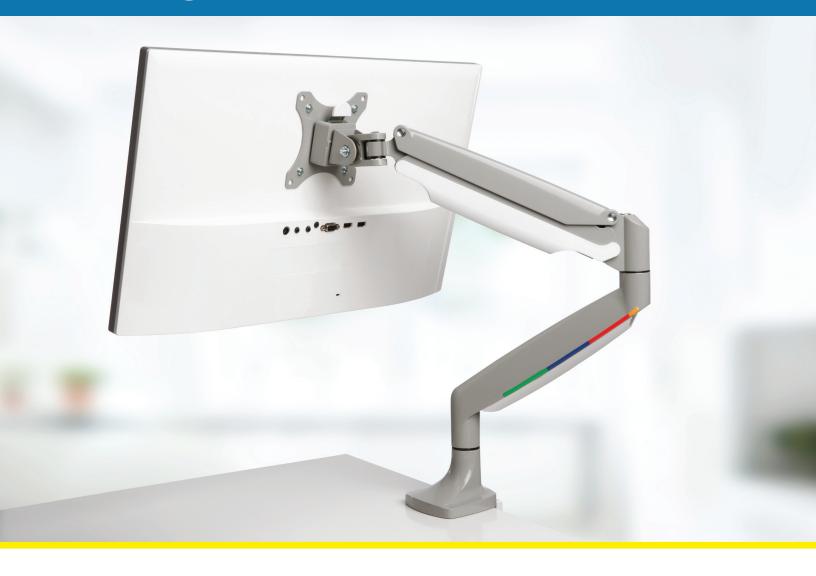

### Kensington SmartFit® One-Touch Height Adjustable Single Monitor Arm

Improve posture, promote proper eye alignment and support neck and shoulder comfort with the Kensington SmartFit® One-Touch Height Adjustable Monitor Arm. Ergonomically designed to promote wellness and increase productivity, the SmartFit® One-Touch Height Adjustable Monitor Arm incorporates Kensington's patented SmartFit® technology to simplify proper fit and allows users to adjust the height, depth and angle of their monitor for individualised comfort. Stable at any monitor position, users can easily switch from landscape to portrait mode. An ideal monitor arm for the modern office and a perfect complement to the SmartFit® Sit/Stand Desk (K52804WW).

**Ergonomic** design