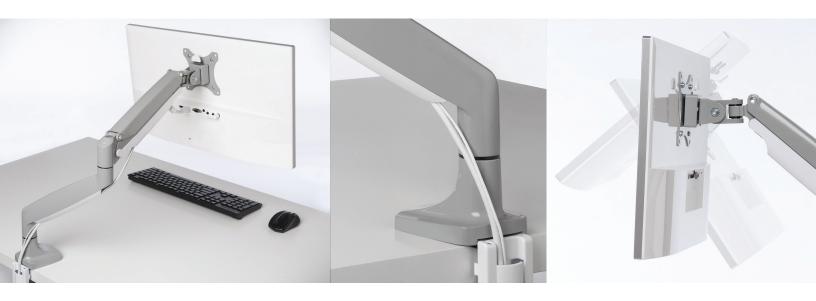

### Features and benefits:

- SmartFit® system simplifies ideal ergonomic height positioning using scientifically proven research to support proper fit
- One-touch adjustable arms with built-in gas spring simplifies height adjustment 170-505mm, provides 180° swivel and monitor rotation, +/- 90° tilt adjustment, and allows monitors to smoothly move up, down, forward and back for full motion articulation
- Stability focused design supports 13"-32" flat or curved monitors weighing up to 9kg and ensures monitors are stable and steady in any position
- Easy to install with included quick release detachable VESA® plate (75mm or 100mm), c-clamp (desktop thickness range: 10-85mm and grommet (diameter range: 10.5-50mm) installation options and included tool kit to simplify removal
- Cable management system keeps monitor cables organised for a tidier workspace
- Kensington durability meets ANSI/BIFMA performance and safety standards