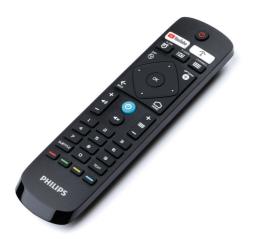

# PrimeSuite remote control

# Easy to use

From guests to customers, give them access to everything your Philips Professional TV has to offer with this easy-to-use remote control.

# Easy to use. Easy to clean.

- Easy to clean
- Dedicated YouTube button

### Easy to clean

Essential buttons are color-coded and conveniently placed, ensuring ease of operation.

## **Dedicated YouTube button**

Give them access to their favorite YouTube content with a single button-press.

Issue date 2019-05-14

© 2019 Koninklijke Philips N.V. All Rights reserved.

Version: 1.0.1

Specifications are subject to change without notice. Trademarks are the property of Koninklijke Philips N.V. or their respective owners.