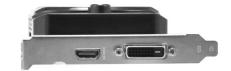

HDMI 2.0b/Dual-link DVI-D

| Specifications   |                      |
|------------------|----------------------|
| Part Number      | NE51650006G1-1170F   |
| GPU              | GTX 1650             |
| Core Name        | TU117                |
| Process Tech.    | 12nm                 |
| CUDA Cores       | 896                  |
| Mem. Amount      | 4 GB                 |
| Mem. Interface   | 128 bits             |
| DRAM             | GDDR5                |
| Base Clock       | 1485 MHz             |
| Boost Clock      | 1665 MHz             |
| Memory Speed     | 8 Gbps               |
| Mem. Bandwidth   | 128 (GB/Sec)         |
| Board Power      | 75 W                 |
| Board size       | 145 x 99 x 40 mm     |
| Bracket          | 1 slot               |
| Cooler           | 2 slot               |
| Box size         | 315x181x57mm         |
| Bulk/Retail Pack | 40/20 pcs per carton |
| EAN code         | 4710636270673        |