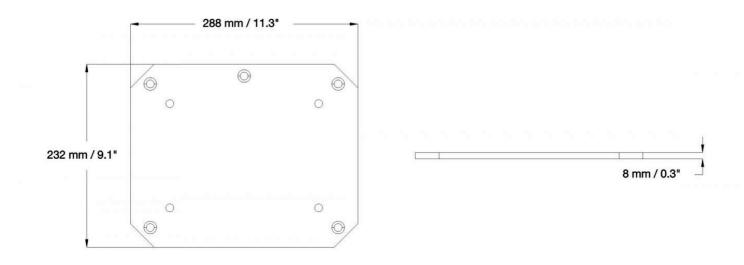

## **SPECIFICATIONS**

 Color
 Silver

 Max. weight
 0

 Min. weight
 0

 Warranty
 5 year

 EAN code
 8717371447274

The Neomounts by Newstar PLASMA-M2SFPLATE is a fixed floor plate for the PLASMA-M2250-, PLASMA-M2500-, PLASMA-W2250- & PLASMA-W2500-series electric height adjustable trolleys and floor stands.

The floor plate must be fixated to the floor with a so called bolt-down system. In combination with one of the series, the floor plate can be used as a stand alone or be placed very closely against the wall.