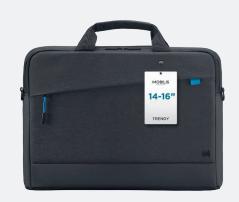

#### **BRIEFCASE TOPLOADING**

SIZE 14-16"

Ref. 025023

**FRONT POCKET** FOR ACCESSORIES

### **BRIEFCASE TOPLOADING 14-16"**