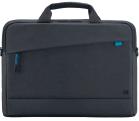

#### **BRIEFCASE TOPLOADING**

SIZE 14-16"

Ref. 025023

**FRONT POCKET** FOR ACCESSORIES

### **BRIEFCASE TOPLOADING 14-16"**