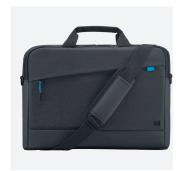

#### **BRIEFCASE TOPLOADING**

SIZE 14-16"

Ref. 025023

**FRONT POCKET** FOR ACCESSORIES

### **BRIEFCASE TOPLOADING 14-16"**