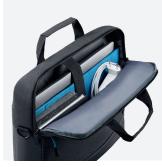

#### **PLUS-PRODUCTS**

Main compartment

With reinforced laptop compartment

Shoulder strap

Adjustable and removable

Trolley strap

- Reinforced bottom
- Waterproof material

Designed in France