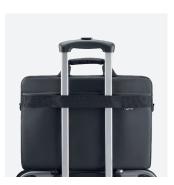

#### **PLUS-PRODUCTS**

Main compartment

With reinforced laptop compartment

Shoulder strap

Adjustable and removable

Trolley strap

- Reinforced bottom
- Waterproof material

Designed in France