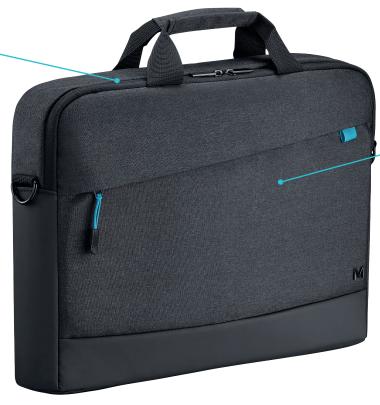

#### **BRIEFCASE TOPLOADING**

SIZE 14-16"

Ref. 025023

**FRONT POCKET** FOR ACCESSORIES

#### **PLUS-PRODUCTS**

Main compartment

With reinforced laptop compartment

Shoulder strap

Adjustable and removable

Trolley strap

- Reinforced bottom
- Waterproof material

Designed in France