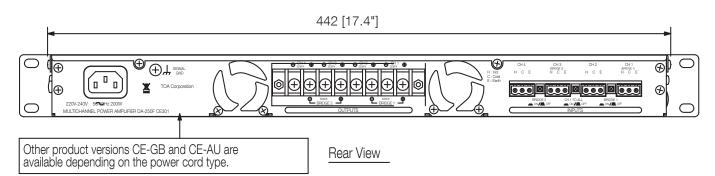

## DA-250F MULTICHANNEL POWER AMPLIFIERS

The DA-250F is a 4-Channel Digital Power Amplifier featuring lightweight, compact, high power output, and high efficiency. It delivers 250 W #x 4 channels (4 #x output) using a switching power supply. Each channel is equipped with an independent power section. It can be mounted in an EIA Standard equipment rack (1 unit size).

## Specifications

| · ·                    |                                                                                                                                   |
|------------------------|-----------------------------------------------------------------------------------------------------------------------------------|
| Power source           | 220 - 240 V AC, 50 / 60 Hz                                                                                                        |
| Rated output           | $4 \times 250 \text{ W}$ (4 $\Omega$ ) / $4 \times 170 \text{ W}$ (8 $\Omega$ ) / $2 \times 500 \text{ W}$ (8 $\Omega$ , bridged) |
| Frequency response     | 20 Hz - 20 kHz (±1 dB)                                                                                                            |
| Distortion             | < 0.1 %                                                                                                                           |
| Distortion             | < 0.1 % (at 1 kHz)                                                                                                                |
| Power consumption      | 200 W (EN standard)                                                                                                               |
| S/N ratio              | 100 dB (A-weighted)                                                                                                               |
| Number of channels     | 4                                                                                                                                 |
| Indicator              | Power (blue) x 1, Input (green) x 2, Output (yellow) x 2, Peak (red) x 2, Protect (red) x 2                                       |
| Dimensions (W x H x D) | 482 x 44 x 401,8 mm                                                                                                               |
| Dimensions (ø x D)     | x 401,8 mm                                                                                                                        |
| Finish                 | Aluminium, Steel plate, alumite process, black,                                                                                   |
| Operating humidity     | < 90% RH (no condensation)                                                                                                        |
| Operating temperature  | -10°C to +40°C                                                                                                                    |

## DA-250F MULTICHANNEL POWER AMPLIFIERS

Appearance