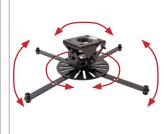

## WITH WICRO-ADJUSTMENT

The BT899XL-AD is a universal projector ceiling mount which can be used to mount projectors up to 25kg. On installs where an adjustable height is required for quick and easy positioning, the BT899XL-AD allows the install to be lowered or raised in 25mm (1") increments and can be securely fastened with safety bolts to hold the solution at the desired height. The BT899XL-AD has a maximum drop of up to 1m and is designed with easy adjustment of tilt, roll and swivel with optional micro-adjustment for short throw projectors making this mount the ideal solution for installing heavy duty projectors.

Unique 'carousel' mounting plate for universal compatibility

Features easy tilt, roll and swivel functions

Compatible with B-Tech System 2 poles and ceiling mounts

Optional micro-adjustment feature for short throw projectors