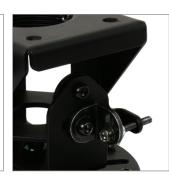

Unique 'carousel' mounting plate for universal compatibility

Features easy tilt, roll and swivel functions

Compatible with B-Tech System 2 poles and ceiling mounts

Optional micro-adjustment feature for short throw projectors