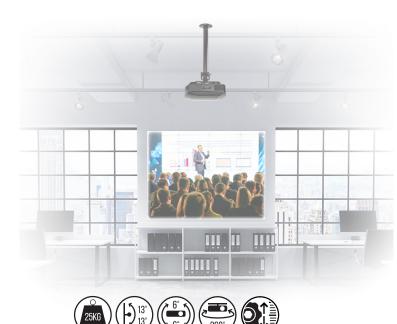

## WITH WICRO-ADJUSTMENT

The BT899XL-AD is a universal projector ceiling mount which can be used to mount projectors up to 25kg. On installs where an adjustable height is required for quick and easy positioning, the BT899XL-AD allows the install to be lowered or raised in 25mm (1") increments and can be securely fastened with safety bolts to hold the solution at the desired height. The BT899XL-AD has a maximum drop of up to 1m and is designed with easy adjustment of tilt, roll and swivel with optional micro-adjustment for short throw projectors making this mount the ideal solution for installing heavy duty projectors.

| SPECIFICATION                |            |
|------------------------------|------------|
| Max load                     | 25kg       |
| Tilt adjustment              | +/-13°     |
| Roll adjustment              | + / -6°    |
| Swivel                       | 360°       |
| Max distance between fixings | 493mm      |
| Adjustable celing drop       | 722-1122mm |
| Colour                       | Black      |

## FEATURES

- Adjustable drop in 25mm increments for the perfect positioning of projector height
- Integrated cable management for a smart installation
- Security locking screws and Allen key provided for a secure installation
- Unique 'Carousel' mounting plate for universal compatibility
- Suitable for projectors using M2.5, M3, M4, M5 and M6 fixings