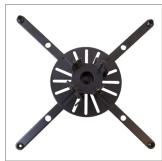

## FEATURES

- Adjustable drop in 25mm increments for the perfect positioning of projector height
- Integrated cable management for a smart installation
- Security locking screws and Allen key provided for a secure installation
- Unique 'Carousel' mounting plate for universal compatibility
- Suitable for projectors using M2.5, M3, M4, M5 and M6 fixings

Unique 'carousel' mounting plate for universal compatibility

Features easy tilt, roll and swivel functions

Compatible with B-Tech System 2 poles and ceiling mounts

Optional micro-adjustment feature for short throw projectors