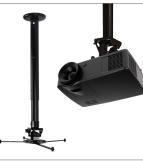

## WITH WICRO-ADJUSTMENT

The BT899XL-AD is a universal projector ceiling mount which can be used to mount projectors up to 25kg. On installs where an adjustable height is required for quick and easy positioning, the BT899XL-AD allows the install to be lowered or raised in 25mm (1") increments and can be securely fastened with safety bolts to hold the solution at the desired height. The BT899XL-AD has a maximum drop of up to 1m and is designed with easy adjustment of tilt, roll and swivel with optional micro-adjustment for short throw projectors making this mount the ideal solution for installing heavy duty projectors.

| SPECIFICATION                |            |
|------------------------------|------------|
| Max load                     | 25kg       |
| Tilt adjustment              | +/-13°     |
| Roll adjustment              | + / -6°    |
| Swivel                       | 360°       |
| Max distance between fixings | 493mm      |
| Adjustable celing drop       | 722-1122mm |
| Colour                       | Black      |