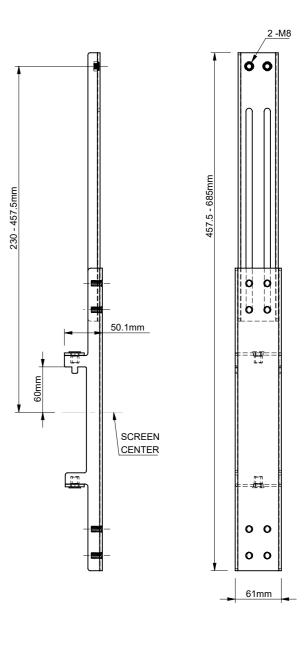

| B-Tech International Design and Manufacturing Limited |                                                          |       |                   | B-Tech No: | BT8390-SA                   |
|-------------------------------------------------------|----------------------------------------------------------|-------|-------------------|------------|-----------------------------|
| Part of the B-Tech International Group of Companies   |                                                          |       |                   | Version:   | V 1.0                       |
| B                                                     | UNLESS OTHERWISE SPECIFIED DIMENSIONS ARE IN MILLIMETERS |       | Size: A3          | Title:     | System X: Shelf Hanging Kit |
|                                                       |                                                          |       | <b>Scale:</b> 1:5 | Revision:  | 0.0                         |
| LELLEW (3) DEC UP.                                    | Sheet: 1 of 1                                            | Date: | 22/6/2016         | File Name: | BTD-BT8390-SA-R0.0          |