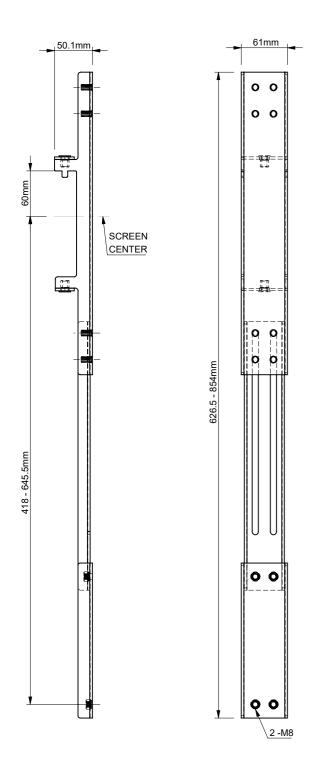

| B-Tech International Design and Manufacturing Limited |                                                          |       |                   | B-Tech No: | BT8390-SA                   |
|-------------------------------------------------------|----------------------------------------------------------|-------|-------------------|------------|-----------------------------|
| Part of the B-Tech International Group of Companies   |                                                          |       |                   | Version:   | V 1.0                       |
| B                                                     | UNLESS OTHERWISE SPECIFIED DIMENSIONS ARE IN MILLIMETERS |       | Size: A3          | Title:     | System X: Shelf Hanging Kit |
|                                                       |                                                          |       | <b>Scale:</b> 1:5 | Revision:  | 0.0                         |
| LELLEW (3) DEC UP.                                    | Sheet: 1 of 1                                            | Date: | 22/6/2016         | File Name: | BTD-BT8390-SA-R0.0          |