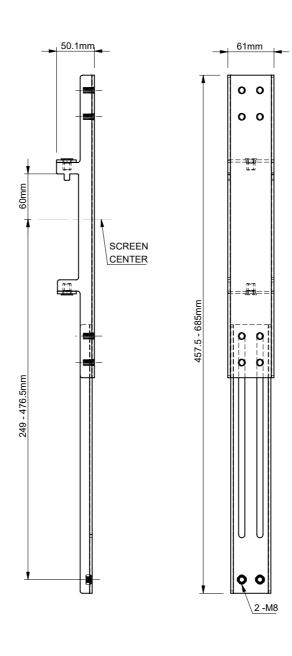

| B-Tech International Design and Manufacturing Limited |                                                          |       |                   | B-Tech No: | BT8390-SA                   |
|-------------------------------------------------------|----------------------------------------------------------|-------|-------------------|------------|-----------------------------|
| Part of the B-Tech International Group of Companies   |                                                          |       |                   | Version:   | V 1.0                       |
| B                                                     | UNLESS OTHERWISE SPECIFIED DIMENSIONS ARE IN MILLIMETERS |       | Size: A3          | Title:     | System X: Shelf Hanging Kit |
|                                                       |                                                          |       | <b>Scale:</b> 1:5 | Revision:  | 0.0                         |
| LELLEW (3) DEC UP.                                    | Sheet: 1 of 1                                            | Date: | 22/6/2016         | File Name: | BTD-BT8390-SA-R0.0          |