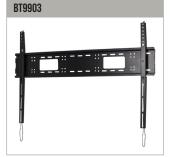

#### RELATED PRODUCTS

Heavy Duty Flat Screen Wall Mount for screens up to 200kg

System X Portrait Signage Mount for screens up to 70kg

Pop-Out Video Wall Mount for screens up to 70kg

Pop-Out Flat Screen Wall Mount with Micro-Adjustment for screens up to 42"