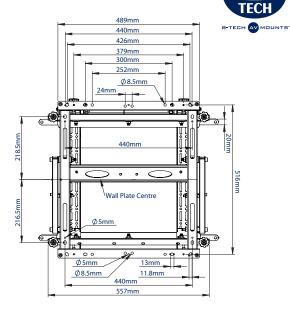

|                                     | •           |                              |
|-------------------------------------|-------------|------------------------------|
| SPECIFICATION                       |             |                              |
| Recommended screen size             |             | 42" - 120"                   |
| Min/ Max Load                       |             | 70kg to 125kg                |
| VESA® compatibility (as standard)   |             | 200 x 100 to 400 x 400       |
| VESA® compatibility (with adaptors) |             | up to 600 x 400              |
| Flat to wall depth                  | 101mm* (+/- | 7mm with micro-adjustment)   |
| Popped out depth                    | 293mm* (+/  | 7-7mm with micro-adjustment) |
| Colour                              |             | Black                        |
|                                     |             |                              |

Optional Interface Adaptors for VESA 600 x 400 fixings included as standard

**REAR VIEW** 