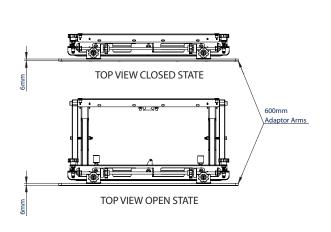

Optional Interface Adaptors for VESA 600 x 400 fixings included as standard

**REAR VIEW** 

#### SIDE VIEW CLOSED STATE

SIDE VIEW OPEN STATE