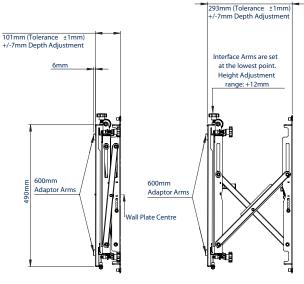

|                                     | •           |                              |
|-------------------------------------|-------------|------------------------------|
| SPECIFICATION                       |             |                              |
| Recommended screen size             |             | 42" - 120"                   |
| Min/ Max Load                       |             | 70kg to 125kg                |
| VESA® compatibility (as standard)   |             | 200 x 100 to 400 x 400       |
| VESA® compatibility (with adaptors) |             | up to 600 x 400              |
| Flat to wall depth                  | 101mm* (+/- | 7mm with micro-adjustment)   |
| Popped out depth                    | 293mm* (+/  | 7-7mm with micro-adjustment) |
| Colour                              |             | Black                        |
|                                     |             |                              |

Side arms are reinforced to hold heavy loads up to 125kg

Push to open / push to close system provides quick and easy service access

Tool-less micro-adjustment at 8 points for seamless display alignment

\*Please note using the included Interface Adaptor Arms to mount VESA 600 x 400 screens will increase the total depth of the product by 6mm, for a total depth of 107mm, or 299mm whilst popped out (+/-7mm

#### PACKING INFORMATION

\*Total depth increased to 107mm (+/-7mm micro-adjustment) when using VESA 600 x 400 adaptors \*\*Total depth increased to **299mm** (+/-7mm micro-adjustment) when using VESA 600 x 400 adaptors