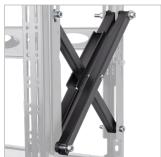

Side arms are reinforced to hold heavy loads up to 125kg

Push to open / push to close system provides quick and easy service access

Tool-less micro-adjustment at 8 points for seamless display alignment

\*Please note using the included Interface Adaptor Arms to mount VESA 600 x 400 screens will increase the total depth of the product by 6mm, for a total depth of 107mm, or 299mm whilst popped out (+/-7mm