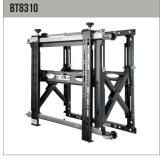

# BT8310XL

### **HEAVY DUTY POP-OUT FLAT SCREEN** WALL MOUNT

Designed to mount extra-large screens, the heavy duty BT8310XL is capable of mounting screens up to 125kg in both landscape and portrait orientations. With reinforced scissor arms, this wall mount is ideal for mounting the largest sized screens and features an easy to use pop-out function and 8-point micro-adjustment, making installation and alignment into a recessed wall both quick and simple. Access to the rear or sides of the screen for maintenance or cabling is possible through the pop-out feature, with an additional locking kit accessory available (separately) to prevent unauthorised access if required.

#### **FEATURES**

- Perfect solution for mounting large heavy duty screens into a recessed wall
- Suitable for landscape or portrait screen mounting
- Push to open / push to close system provides quick and easy service access
- Tool-less micro-adjustments at 8 points for seamless display alignment
- Suitable for both wall or pole mounting
- Integrated cable management
- Locking kit (BT8310-LK) to prevent accidental pop-out of mount is also available (separately)
- Safety screws help prevent unauthorised removal of screens
- Includes interface adaptor arms as standard (pictured below) for use with screens with VESA 600 x 400 fixings (larger interface adaptor ams are available, contact us for more information)
- All mounting hardware included

Side arms are reinforced to hold heavy loads up to 125kg

Push to open / push to close system provides quick and easy service access

Tool-less micro-adjustment at 8 points for seamless display alignment

\*Please note using the included Interface Adaptor Arms to mount VESA 600 x 400 screens will increase the total depth of the product by 6mm, for a total depth of 107mm, or 299mm whilst popped out (+/-7mm