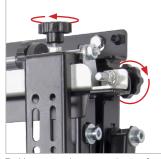

Side arms are reinforced to hold heavy loads up to 125kg

Push to open / push to close system provides quick and easy service access

Tool-less micro-adjustment at 8 points for seamless display alignment

\*Please note using the included Interface Adaptor Arms to mount VESA 600 x 400 screens will increase the total depth of the product by 6mm, for a total depth of 107mm, or 299mm whilst popped out (+/-7mm