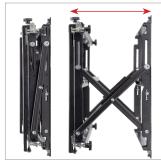

ES**

- Perfect solution for mounting large heavy duty screens into a recessed wall
- Suitable for landscape or portrait screen mounting
- Push to open / push to close system provides quick and easy service access
- Tool-less micro-adjustments at 8 points for seamless display alignment
- Suitable for both wall or pole mounting
- Integrated cable management
- Locking kit (BT8310-LK) to prevent accidental pop-out of mount is also available (separately)
- Safety screws help prevent unauthorised removal of screens
- Includes interface adaptor arms as standard (pictured below) for use with screens with VESA 600 x 400 fixings (larger interface adaptor ams are available, contact us for more information)
- All mounting hardware included



Side arms are reinforced to hold heavy loads up to 125kg



Push to open / push to close system provides quick and easy service access



Tool-less micro-adjustment at 8 points for seamless display alignment



\*Please note using the included Interface Adaptor Arms to mount VESA 600 x 400 screens will increase the total depth of the product by 6mm, for a total depth of 107mm, or 299mm whilst popped out (+/-7mm















Optional Interface Adaptors for VESA 600 x 400 fixings included as standard







**REAR VIEW** 





#### SIDE VIEW CLOSED STATE

SIDE VIEW OPEN STATE

#### PACKING INFORMATION

\*Total depth increased to 107mm (+/-7mm micro-adjustment) when using VESA 600 x 400 adaptors \*\*Total depth increased to **299mm** (+/-7mm micro-adjustment) when using VESA 600 x 400 adaptors

| COLOUR: | ORDER REF: | EAN CODE:     | MASTER CARTO