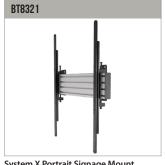

#### RELATED PRODUCTS

Heavy Duty Flat Screen Wall Mount for screens up to 200kg

System X Portrait Signage Mount for screens up to 70kg

Pop-Out Video Wall Mount for screens up to 70kg

Pop-Out Flat Screen Wall Mount with Micro-Adjustment for screens up to 42"