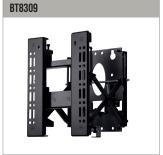

#### RELATED PRODUCTS

Heavy Duty Flat Screen Wall Mount for screens up to 200kg

System X Portrait Signage Mount for screens up to 70kg

Pop-Out Video Wall Mount for screens up to 70kg

Pop-Out Flat Screen Wall Mount with Micro-Adjustment for screens up to 42"