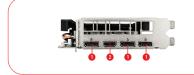

# **CONNECTIONS**

| DisplayPort<br>HDMI |
|---------------------|
|                     |