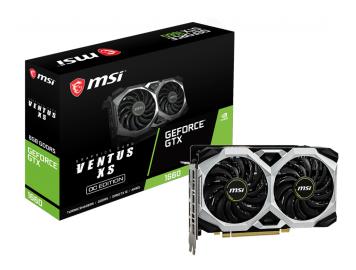

# **TSI**<sup>®</sup> GRAPHICS CARD **GEFORCE® GTX 1660** VENTUS XS 6G OC

# **SPECIFICATION**

| Model Name                    | GeForce® GTX 1660 VENTUS XS 6G OC                 |
|-------------------------------|---------------------------------------------------|
| Graphics Processing Unit      | NVIDIA <sup>®</sup> GeForce <sup>®</sup> GTX 1660 |
| Interface                     | PCI Express x16 3.0                               |
| Cores                         | 1408 Units                                        |
| Core Clocks                   | Boost: 1830 MHz                                   |
| Memory Speed                  | 8 Gbps                                            |
| Memory                        | 6GB GDDR5                                         |
| Memory Bus                    | 192-bit                                           |
| Output                        | DisplayPort x 3 (v1.4) / HDMI 2.0b x 1            |
| HDCP Support                  | 2.2                                               |
| Power consumption             | 130 W                                             |
| Power Connectors              | 8-pin x 1                                         |
| Recommended PSU (W)           | 450 W                                             |
| Card Dimension(mm)            | 204 x 128 x 42 mm                                 |
| Weight (Card / Package)       | 702 g / 1061 g                                    |
| Afterburner OC                | Y                                                 |
| DirectX Version Support       | 12 API                                            |
| OpenGL Version Support        | 4.5                                               |
| Maximum Displays              | 4                                                 |
| VR Ready                      | Υ                                                 |
| G-SYNC™ technology            | γ                                                 |
| Digital Maximum<br>Resolution | 7680x4320                                         |

## **TORX FAN 2.0**

Award-winning fan design combining two different fin designs for cool & quiet gaming.

## **DUAL FAN THERMAL DESIGN**

Dual fans covers more area of heatsink to take heat away more efficiently.