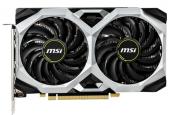

## **TORX FAN 2.0**

Award-winning fan design combining two different fin designs for cool & quiet gaming.

## **DUAL FAN THERMAL DESIGN**

Dual fans covers more area of heatsink to take heat away more efficiently.