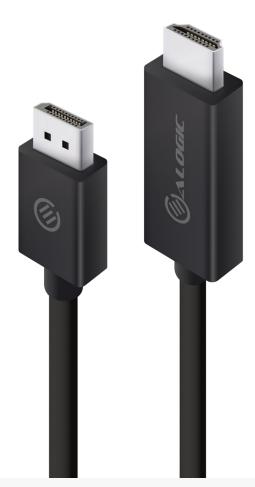

## DisplayPort • HDMI Cable

# Connect DisplayPort Source to a HDMI Display

- Enables connection from a DisplayPort source to HDMI display
- · Premium connectors for best connectivity
- Meets the requirements of high performance application

Black Color

PVC

**User Interface** 

Input

DisplayPort X 1 HDMI X 1