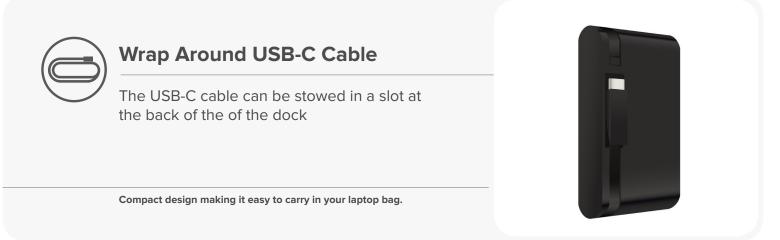

**Docking Station** 



- With Power Delivery

### Part no. UCTDHDES





Compatibility



LOGIC





# 2-in-1 USB-C Data + Power Delivery

Charge your laptop with up to 100W power when connected to a suitable USB-C Charger through the USB-C Port

Outputs:

HDMI Female x 1, Gigabit Ethernet x 1, USB-C Female (for Data and Charging) x 1, USB-A Female x 1  $\,$ 





## User Interface

Input Output Resolution Power Output USB-C Male Plug x 1 HDMI Female x 1, USB-C Female x 1, Gigabit Ethernet x 1, USB-A 3.0 Female x 1 Up to 4K 3840x2160@30Hz USB-C Power supply-Up to 100W (20V/5A)

#### **Physical Characteristics**

Dimensions Weight 90(L) × 60(W) × 15(H) mm 40gms HDMI

Resolution

Up to 4K x 2K@30HZ

#### Compatibility

Windows 10 or above, Chromebook and Mac OS X Sierra or above. Compatible with USB-C Ports with DisplayPort Alt. Mode or Thunderbolt 3.0 Ports

#### **Package Includes**

USB-C Travel Dock Essential x 1 User's Manual x 1 Warranty

2 Year