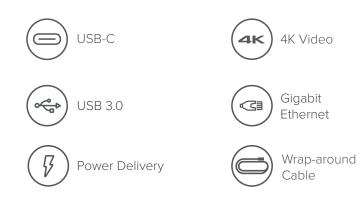

# 2-in-1 USB-C Data + Power Delivery

Charge your laptop with up to 100W power when connected to a suitable USB-C Charger through the USB-C Port

Outputs:

HDMI Female x 1, Gigabit Ethernet x 1, USB-C Female (for Data and Charging) x 1, USB-A Female x 1  $\,$ 

## User Interface

Input Output Resolution Power Output USB-C Male Plug x 1 HDMI Female x 1, USB-C Female x 1, Gigabit Ethernet x 1, USB-A 3.0 Female x 1 Up to 4K 3840x2160@30Hz USB-C Power supply-Up to 100W (20V/5A)