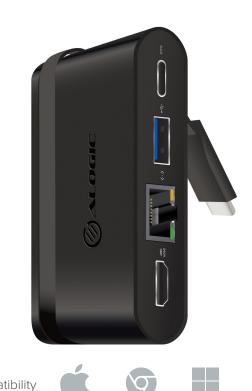

# 2-in-1 USB-C Data + Power Delivery

Charge your laptop with up to 100W power when connected to a suitable USB-C Charger through the USB-C Port

Outputs:

HDMI Female x 1, Gigabit Ethernet x 1, USB-C Female (for Data and Charging) x 1, USB-A Female x 1  $\,$ 

## User Interface

Input Output Resolution Power Output USB-C Male Plug x 1 HDMI Female x 1, USB-C Female x 1, Gigabit Ethernet x 1, USB-A 3.0 Female x 1 Up to 4K 3840x2160@30Hz USB-C Power supply-Up to 100W (20V/5A)