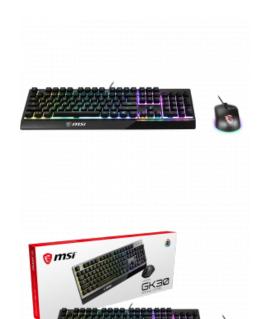

# GAMING GEAR VIGOR GK30 COMBO

# Get ready to game in style with VIGOR GK30 GAMING COMBO

### VIGOR GK30 GAMING KEYBOARD:

- Mechanical-like plunger switches for a crisp typing experience
- Stunning RGB lighting effects in 6 areas
- Water repellent keyboard design
- Fine-tune detailed settings with Dragon Center

### **CLUTCH GM11 GAMING MOUSE:**

- Stunning RGB lighting with over 7 lighting effects
- 5-level DPI sensor matches with 5 different colors
- Symmetrical mouse design
- PMW-3325 Optical Sensor