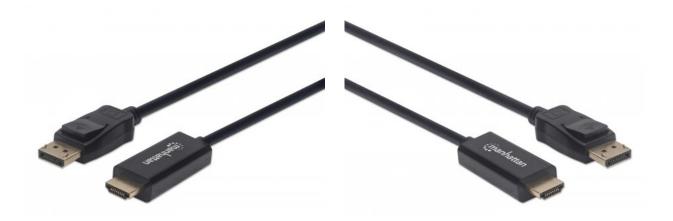

# 1080p DisplayPort to HDMI Cable

DisplayPort Male to HDMI Male Cable, 1 m (3 ft.), Black

Part No.: 152662

#### Connectors

- DisplayPort 20-pin male (latching)
- HDMI 19-pin male
- Gold-plated contacts