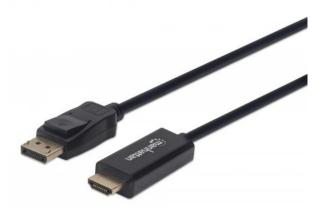

# 1080p DisplayPort to HDMI Cable

DisplayPort Male to HDMI Male Cable, 1 m (3 ft.), Black

Part No.: 152662

#### Connectors

- DisplayPort 20-pin male (latching)
- HDMI 19-pin male
- Gold-plated contacts