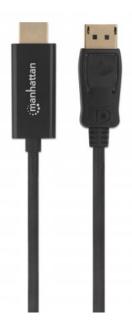

# 1080p DisplayPort to HDMI Cable

DisplayPort Male to HDMI Male Cable, 1 m (3 ft.), Black

Part No.: 152662

#### Connectors

- DisplayPort 20-pin male (latching)
- HDMI 19-pin male
- Gold-plated contacts