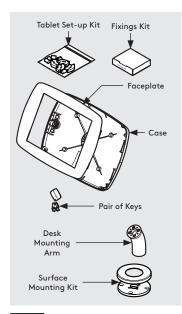

In the Box

Fixings List

\* Due to the modular nature of our product range you may receive additional fixings in the fixings kit

Follow steps A if "Fixing from below".

Using the Mount washer, **A1** mark the drill hole locations as shown.

2 Unlock & remove the Faceplate from the Bouncepad Case.

Install the Tablet Setup Kit. Each kit is specific per tablet device and Bouncepad Case.

Feed the tablet cable through the Bouncepad Case & Flex.

Place the tablet into the Case and connect to power.

Locate & lock the Faceplate onto the Bouncepad Case.

7 Installation is now complete.