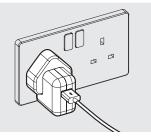

Place the tablet into the Case and connect to power.

Locate & lock the Faceplate onto the Bouncepad Case.

7 Installation is now complete.