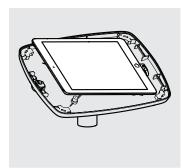

Secure the Desk to the surface with the 4x countersunk fixings.

Adhere the Mount Cover onto the Mount Plate with the adhesive tabs.

B7 Go to step 1.

Locate and attach the Bouncepad Case to the Desk as shown.

2 Unlock & remove the Faceplate from the Bouncepad Case.

Install the Tablet Setup Kit. Each kit is specific per tablet device and Bouncepad Case.

Feed the tablet cable through the Bouncepad Case & Flex.