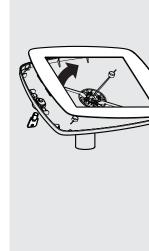

Secure the Desk to the surface with the 4x countersunk fixings.

Adhere the Mount Cover onto the Mount Plate with the adhesive tabs.

B7 Go to step 1.

Locate and attach the Bouncepad Case to the Desk as shown.