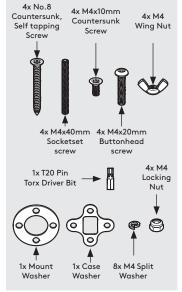

In the Box

Fixings List

\* Due to the modular nature of our product range you may receive additional fixings in the fixings kit

Follow steps A if "Fixing from below".

Using the Mount washer, **A1** mark the drill hole locations as shown.