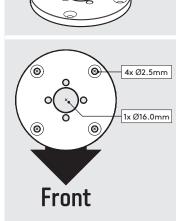

In the Box

Fixings List

\* Due to the modular nature of our product range you may receive additional fixings in the fixings kit

Follow steps A if "Fixing from below".

Using the Mount washer, **A1** mark the drill hole locations as shown.

Using the Mount Plate, mark the drill hole locations as shown.

**A3** 

Drill each hole - using the specified **B2** drill sizes.

B3 Locate the Cover onto the Desk.

B4 Join the Desk Arm & Mount Plate in the orientation shown.