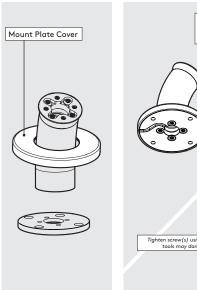

Using the Mount Plate, mark the drill hole locations as shown.

**A3** 

Drill each hole - using the specified **B2** drill sizes.

B3 Locate the Cover onto the Desk.

B4 Join the Desk Arm & Mount Plate in the orientation shown.

Secure the Desk to the surface with the 4x countersunk fixings.

Adhere the Mount Cover onto the Mount Plate with the adhesive tabs.

B7 Go to step 1.

Locate and attach the Bouncepad Case to the Desk as shown.