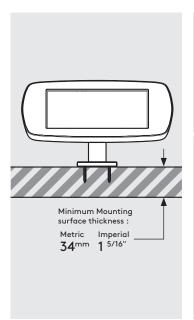

In the Box

Fixings List

\* Due to the modular nature of our product range you may receive additional fixings in the fixings kit

Follow steps A if "Fixing from below".

Using the Mount washer, **A1** mark the drill hole locations as shown.