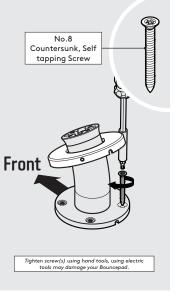

Drill each hole -**A2** using the specified drill size.

Locate and screw the Socket screws into the Desk as shown

Secure the arm to the A4 surface. Locking Nuts offer higher security.

A5

Go to step 1.

Mount Plate