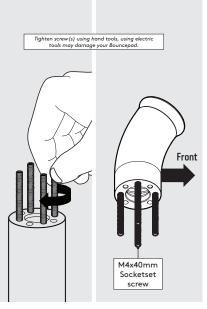

In the Box

Fixings List

\* Due to the modular nature of our product range you may receive additional fixings in the fixings kit

Follow steps A if "Fixing from below".

Using the Mount washer, **A1** mark the drill hole locations as shown.

Drill each hole -**A2** using the specified drill size.

Locate and screw the Socket screws into the Desk as shown

Secure the arm to the A4 surface. Locking Nuts offer higher security.

A5

Go to step 1.

Mount Plate