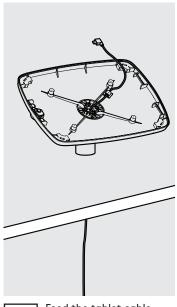

2 Unlock & remove the Faceplate from the Bouncepad Case.

Install the Tablet Setup Kit. Each kit is specific per tablet device and Bouncepad Case.

Feed the tablet cable through the Bouncepad Case & Flex.