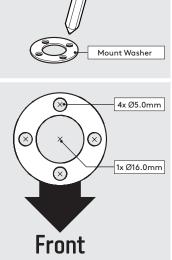

In the Box

Fixings List

\* Due to the modular nature of our product range you may receive additional fixings in the fixings kit

Follow steps A if "Fixing from below".

Using the Mount washer, **A1** mark the drill hole locations as shown.

Drill each hole -**A2** using the specified drill size.

Locate and screw the Socket screws into the Desk as shown

Secure the arm to the A4 surface. Locking Nuts offer higher security.

A5

Go to step 1.

Mount Plate