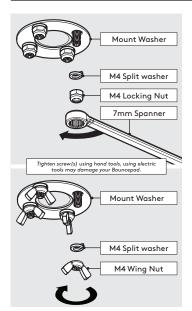

Drill each hole -**A2** using the specified drill size.

Locate and screw the Socket screws into the Desk as shown

Secure the arm to the A4 surface. Locking Nuts offer higher security.

A5

Go to step 1.

Mount Plate

Using the Mount Plate, mark the drill hole locations as shown.

**A3** 

Drill each hole - using the specified **B2** drill sizes.

B3 Locate the Cover onto the Desk.

B4 Join the Desk Arm & Mount Plate in the orientation shown.