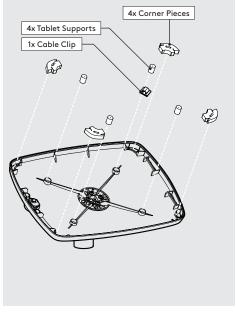

2 Unlock & remove the Faceplate from the Bouncepad Case.

Install the Tablet Setup Kit. Each kit is specific per tablet device and Bouncepad Case.

Feed the tablet cable through the Bouncepad Case & Flex.