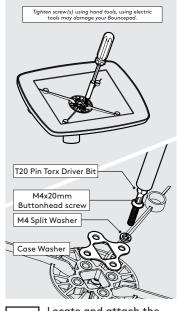

Secure the Desk to the surface with the 4x countersunk fixings.

Adhere the Mount Cover onto the Mount Plate with the adhesive tabs.

B7 Go to step 1.

Locate and attach the Bouncepad Case to the Desk as shown.