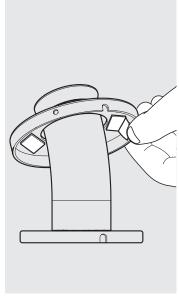

Secure the Desk to the surface with the 4x countersunk fixings.

Adhere the Mount Cover onto the Mount Plate with the adhesive tabs.

B7 Go to step 1.

Locate and attach the Bouncepad Case to the Desk as shown.