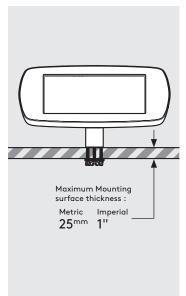

Drill each hole -**A2** using the specified drill size.

Locate and screw the Socket screws into the Desk as shown

Secure the arm to the A4 surface. Locking Nuts offer higher security.

A5

Go to step 1.

Mount Plate

Using the Mount Plate, mark the drill hole locations as shown.

**A3** 

Drill each hole - using the specified **B2** drill sizes.

B3 Locate the Cover onto the Desk.

B4 Join the Desk Arm & Mount Plate in the orientation shown.

Secure the Desk to the surface with the 4x countersunk fixings.

Adhere the Mount Cover onto the Mount Plate with the adhesive tabs.

B7 Go to step 1.

Locate and attach the Bouncepad Case to the Desk as shown.