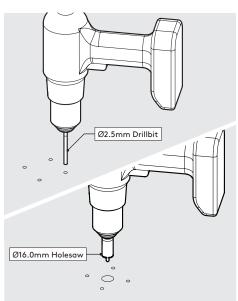

Drill each hole -**A2** using the specified drill size.

Locate and screw the Socket screws into the Desk as shown

Secure the arm to the A4 surface. Locking Nuts offer higher security.

A5

Go to step 1.

Mount Plate

Using the Mount Plate, mark the drill hole locations as shown.

**A3** 

Drill each hole - using the specified **B2** drill sizes.

B3 Locate the Cover onto the Desk.

B4 Join the Desk Arm & Mount Plate in the orientation shown.