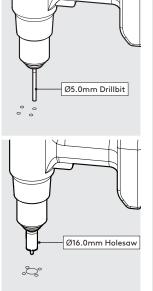

Drill each hole -**A2** using the specified drill size.

Locate and screw the Socket screws into the Desk as shown

Secure the arm to the A4 surface. Locking Nuts offer higher security.

A5

Go to step 1.

Mount Plate