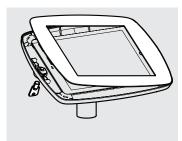

2 Unlock & remove the Faceplate from the Bouncepad Case.

Install the Tablet Setup Kit. Each kit is specific per tablet device and Bouncepad Case.

Feed the tablet cable through the Bouncepad Case & Flex.