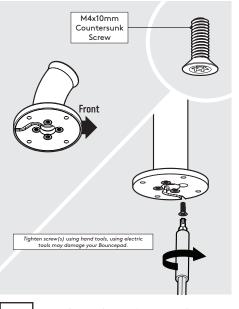

Using the Mount Plate, mark the drill hole locations as shown.

**A3** 

Drill each hole - using the specified **B2** drill sizes.

B3 Locate the Cover onto the Desk.

B4 Join the Desk Arm & Mount Plate in the orientation shown.

Secure the Desk to the surface with the 4x countersunk fixings.

Adhere the Mount Cover onto the Mount Plate with the adhesive tabs.

B7 Go to step 1.

Locate and attach the Bouncepad Case to the Desk as shown.