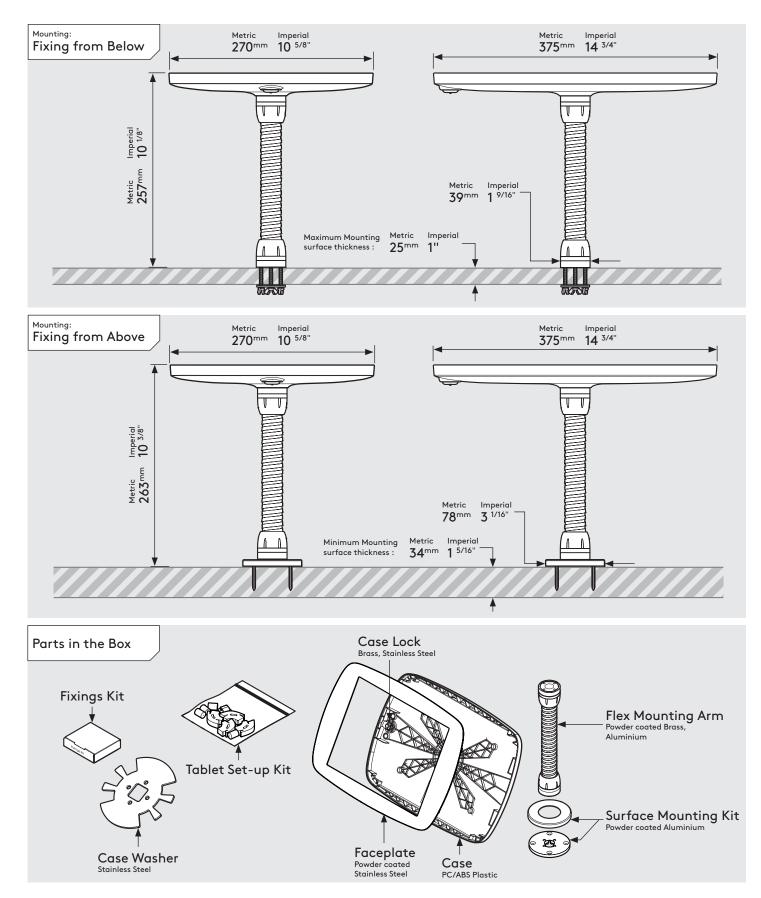

#### Mega Case supported devices:

- iPad Pro 12.9" 1st Gen
- iPad Pro 12.9" 2nd Gen
- iPad Pro 12.9" 3rd Gen
- Microsoft Surface Pro 4
- Microsoft Surface Pro 5