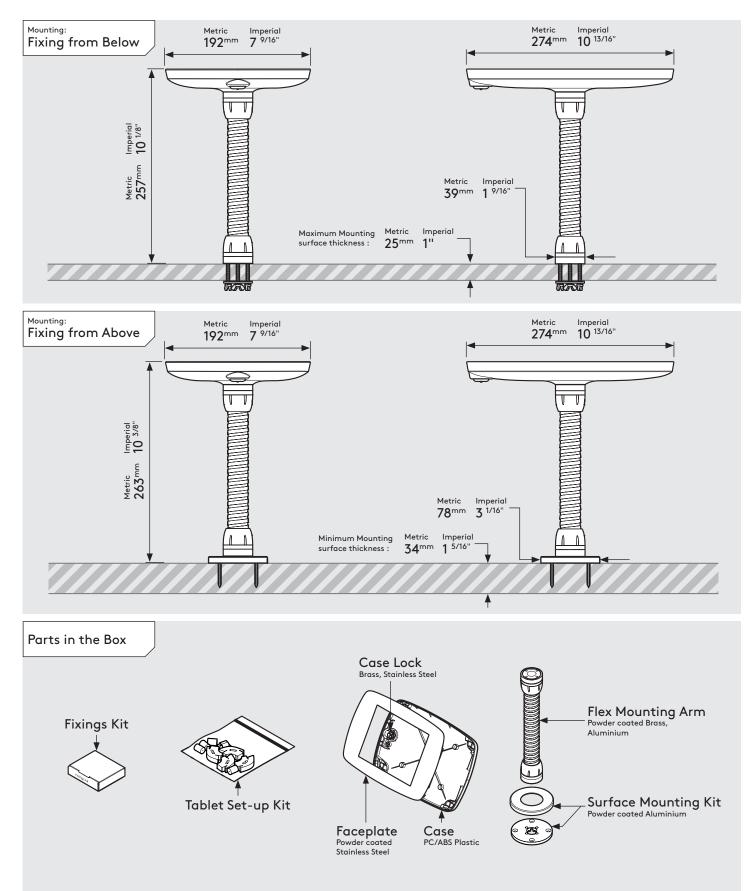

#### Mini Case supported devices:

- iPad Mini 1
- iPad Mini 2
- iPad Mini 3
- iPad Mini 4
- iPad Mini (2019)