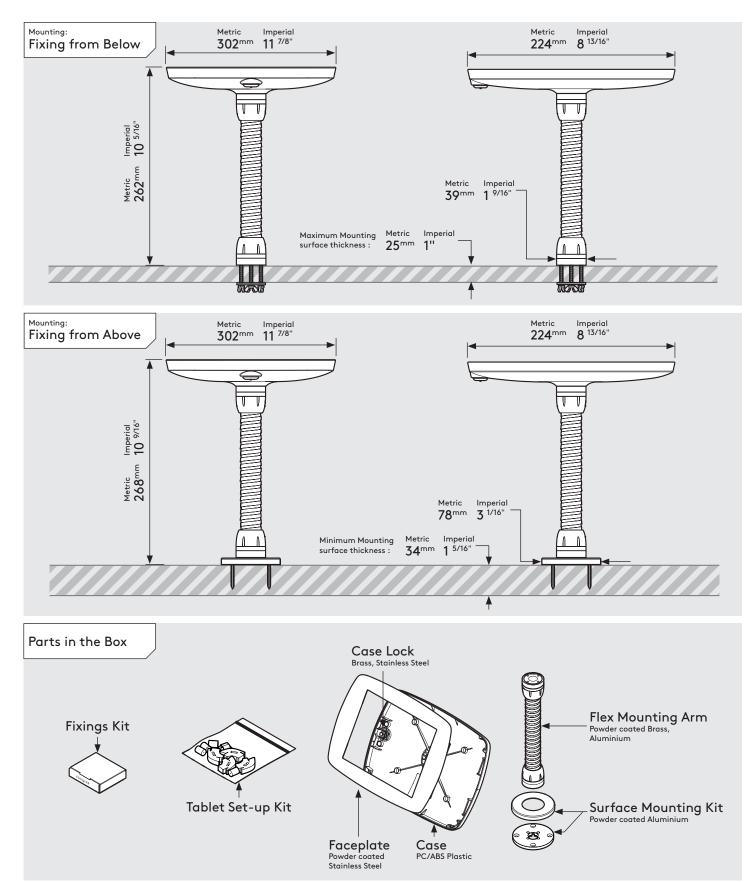

#### Midi Case supported devices:

•

- iPad 6th Gen
- iPad 5th Gen
- iPad 4th Gen

•

- iPad 3rd Gen
- iPad Pro 9.7
- iPad Air 1
- iPad Air 2
- Samsung Tab S2 9.7