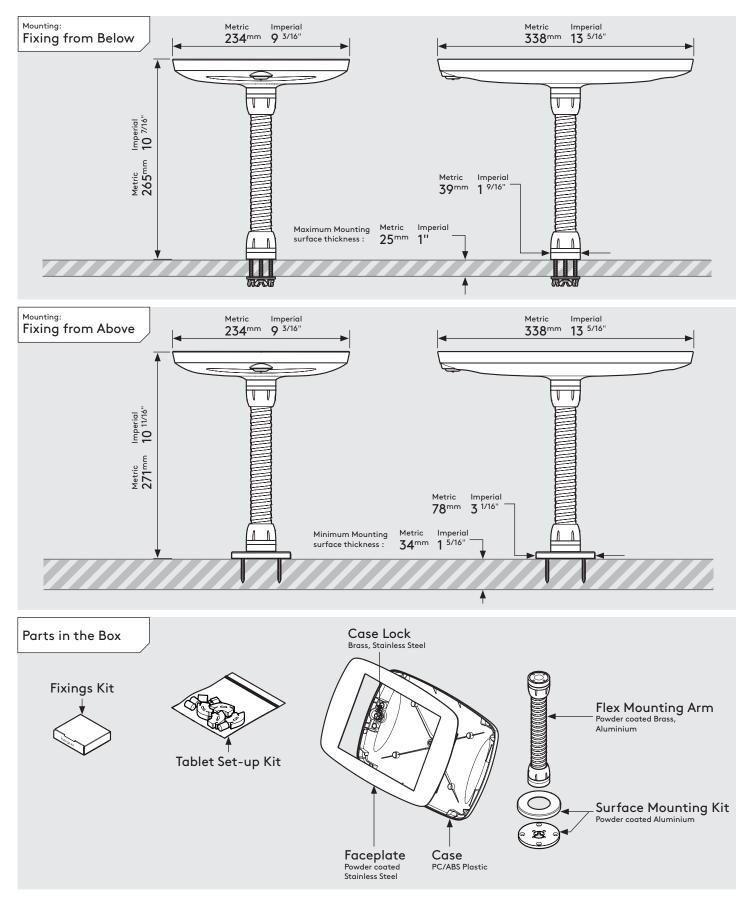

#### Maxi Case supported devices:

- iPad Pro 10.5
- iPad Pro 11.0
- iPad Air (2019)
- Samsung Tab A6 10.1
- Samsung Tab A 10.1
- Samsung Tab A 10.5
- Samsung Tab 4 10.1
- Microsoft Surface Go