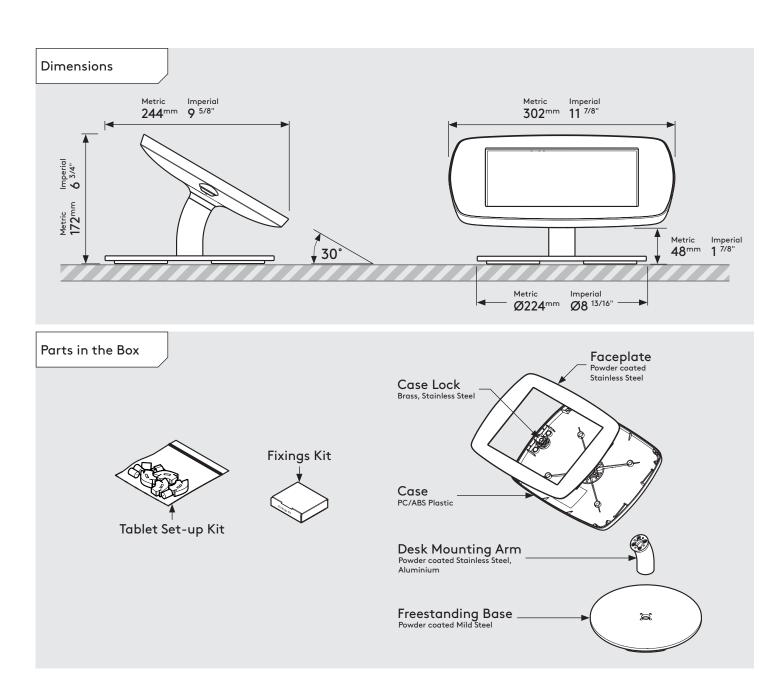

#### Maxi Case supported devices:

- iPad Pro 10.5
- iPad Pro 11.0
- iPad Air (2019)
- Samsung Tab A6 10.1 •
- Samsung Tab A 10.1
- Samsung Tab A 10.5 •
- Samsung Tab 410.1
- Microsoft Surface Go