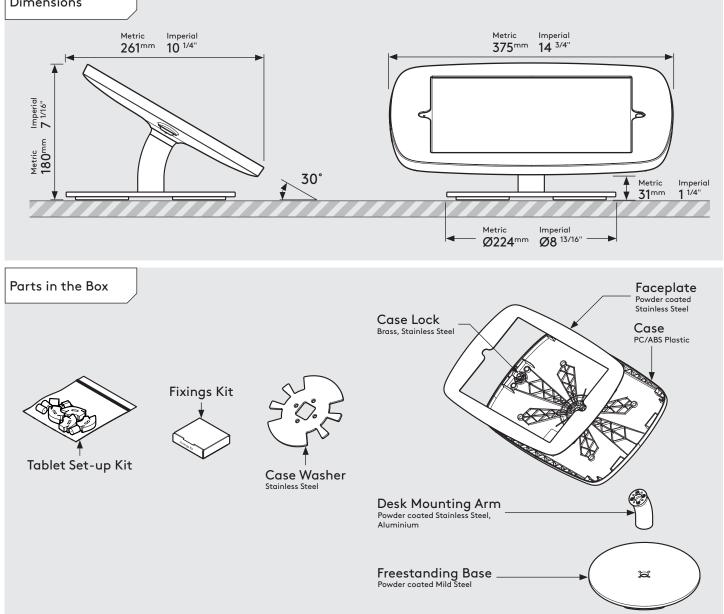

#### Mini Case supported devices:

- iPad Mini 1 •
- iPad Mini 2 •
- iPad Mini 3 .
- iPad Mini 4 .
- iPad Mini (2019)

#### Midi Case supported devices:

- iPad 6th Gen •
- iPad 5th Gen
- iPad 4th Gen
- iPad 3rd Gen
- iPad Pro 9.7
- iPad Air 1
- iPad Air 2
- Samsung Tab S2 9.7

#### Maxi Case supported devices:

- iPad Pro 10.5
- iPad Pro 11.0
- iPad Air (2019)
- Samsung Tab A6 10.1 •
- Samsung Tab A 10.1
- Samsung Tab A 10.5 •
- Samsung Tab 410.1
- Microsoft Surface Go

#### Mega Case supported devices:

- iPad Pro 12.9" 1st Gen
- iPad Pro 12.9" 2nd Gen iPad Pro 12.9" 3rd Gen •
- Microsoft Surface Pro 4
- Microsoft Surface Pro 5



- Samsung Tab A 9.7

Sheet Code: BP-DAT-###-DCO REV5 17/04/2019 Release Date: