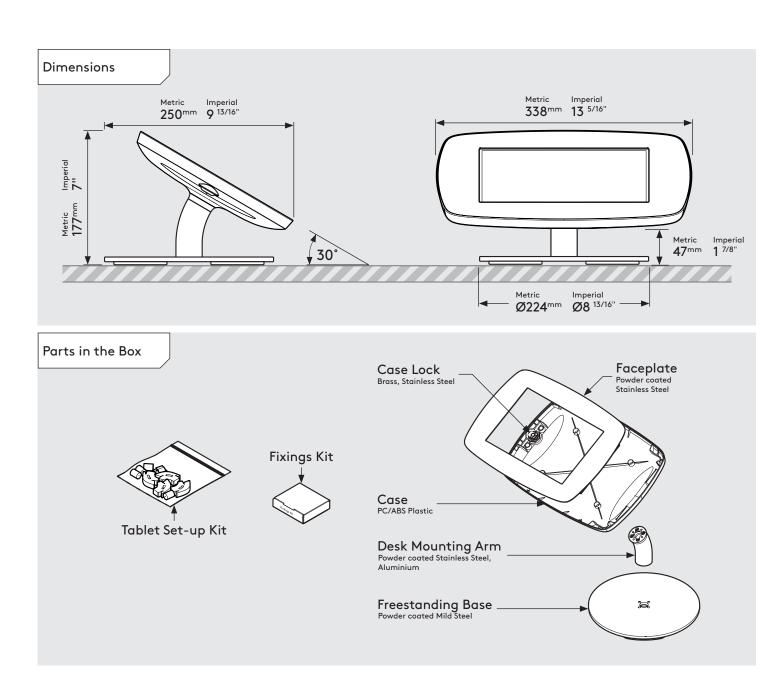

#### Mega Case supported devices:

- iPad Pro 12.9" 1st Gen
- iPad Pro 12.9" 2nd Gen iPad Pro 12.9" 3rd Gen •
- Microsoft Surface Pro 4
- Microsoft Surface Pro 5

- Samsung Tab A 9.7

Sheet Code: BP-DAT-###-DCO REV5 17/04/2019 Release Date: