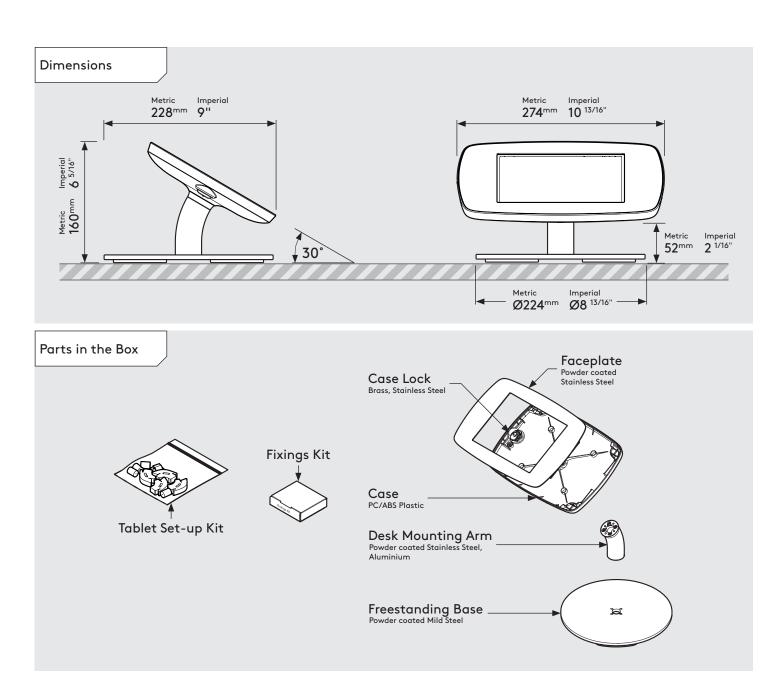

#### Mini Case supported devices:

- iPad Mini 1 •
- iPad Mini 2 •
- iPad Mini 3 .
- iPad Mini 4 .
- iPad Mini (2019)

#### Midi Case supported devices:

- iPad 6th Gen •
- iPad 5th Gen
- iPad 4th Gen
- iPad 3rd Gen
- iPad Pro 9.7
- iPad Air 1
- iPad Air 2
- Samsung Tab S2 9.7

#### Maxi Case supported devices:

- iPad Pro 10.5
- iPad Pro 11.0
- iPad Air (2019)
- Samsung Tab A6 10.1 •
- Samsung Tab A 10.1
- Samsung Tab A 10.5 •
- Samsung Tab 410.1
- Microsoft Surface Go

#### Mega Case supported devices:

- iPad Pro 12.9" 1st Gen
- iPad Pro 12.9" 2nd Gen iPad Pro 12.9" 3rd Gen •
- Microsoft Surface Pro 4
- Microsoft Surface Pro 5



- Samsung Tab A 9.7

Sheet Code: BP-DAT-###-DCO REV5 17/04/2019 Release Date: