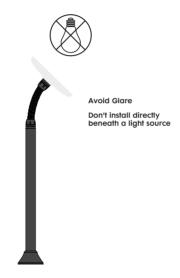

the Job





#### **Installation Guidelines**





42.





44.



#### **Route Cable**



Use the adhesive cable clip to secure cable in the nearest quadrant to the Tablet Power Port





# Lock Up Faceplate Case $m{(3.)}$ Turn Key to Lock

49.

# Extend Cable (optional - iPad only)



## **Extend Cable**



**5**1.



#### Your Bouncepad is now installed

# For further information and support please contact us:

#### **UK & International**

+44 (0) 020 3693 0000 hello@bouncepad.com www.bouncepad.com

#### Deutschland

+49 (0) 30 6098 5170 hallo@bouncepad.com www.bouncepad.com/de

#### **USA & Canada**

1-617-804-0110 hi@bouncepad.com www.bouncepad.com/us

# Assembly Instructions

Floor Flex Slim









Faceplate x1

Case x1

#### Tools for the Job



#### **Installation Guidelines**



# Fit Spinner and Collar

- 1. Slide Spinner over Pole 2. Click Collar into Place





60.



## **Route Cable**



Use the adhesive cable clip to secure cable in the nearest quadrant to the Tablet Power Port

#### Attach to Floor

Use either the 4 holes at the base of the Floor Flex Pole, or this template to mark the hole positions on your floor with a pencil

Use the drill bit appropriate for your floor type to drill pilot holes for your chosen screws



#### Attach to Floor

Use your chosen M6 screws (not supplied) to fix the Floor Flex Pole to your floor







# Lock Up Faceplate (3.) Turn Key to Lock

# Notes

# Notes

# Notes

#### Your Bouncepad is now installed

# For further information and support please contact us:

#### **UK & International**

+44 (0) 020 3693 0000 hello@bou