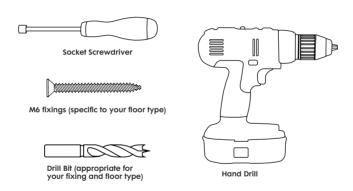

aceplate x1

Case x1

#### Tools for the Job





#### **Installation Guidelines**





42.





44.



#### **Route Cable**



Use the adhesive cable clip to secure cable in the nearest quadrant to the Tablet Power Port





# Lock Up Faceplate Case $m{(3.)}$ Turn Key to Lock

49.

# Extend Cable (optional - iPad only)



## **Extend Cable**



**5**1.



#### Your Bouncepad is now installed

# For further information and support please contact us:

#### **UK & International**

+44 (0) 020 3693 0000 hello@bouncepad.com www.bouncepad.com

#### Deutschland

+49 (0) 30 6098 5170 hallo@bouncepad.com www.bouncepad.com/de

#### **USA & Canada**

1-617-804-0110 hi@bouncepad.com www.bouncepad.com/us

# Assembly Instructions

Floor Flex Slim









Faceplate x1

Case x1

#### Tools for the Job



#### **Installation Guidelines**



# Fit Spinner and Collar

- 1. Slide Spinner over Pole 2. Click Collar into Place





60.



## **Route Cable**



Use the adhesive cable clip to secure cable in the nearest quadrant to the Tablet Power Port

#### Attach to Floor

Use either the 4 holes at the base of the Floor Flex Pole, or this template to mark the hole positions on your floor with a pencil

Use the drill bit appropriate for your floor type to drill pilot holes for your chosen screws



#### Attach to Floor

Use your chosen M6 screws (not supplied) to fix the Floor Flex Pole to your floor







# Lock Up Faceplate (3.) Turn Key to Lock

# Notes

# Notes

# Notes

#### Your Bouncepad is now installed

# For further information and support please contact us:

#### **UK & Internationa