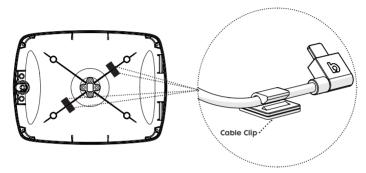

### **Route Cable**

Use the adhesive cable clip to secure cable in the nearest quadrant to the Tablet Power Port

#### **Route Cable**

Use the adhesive cable clip to secure cable in the nearest quadrant to the Tablet Power Port

## **Route Cable**

Use the adhesive cable clip to secure cable in the nearest quadrant to the Tablet Power Port