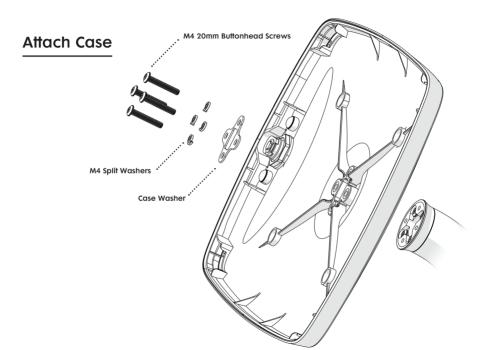

ines**











### **Route Cable**



Use the adhesive cable clip to secure cable in the nearest quadrant to the Tablet Power Port





# Lock Up Faceplate

(3.) Turn Key to Lock

### Extend Cable (optional - iPad only)



### **Extend Cable**



18



### Your Bouncepad is now installed

### For further information and support please contact us:

### **UK & International**

+44 (0) 020 3693 0000 hello@bouncepad.com www.bouncepad.com

### Deutschland

+49 (0) 30 6098 5170 hallo@bouncepad.com www.bouncepad.com/de

#### **USA & Canada**

1-617-804-0110 hi@bouncepad.com www.bouncepad.com/us

### Assembly Instructions Floorstanding Slim









### Tools for the Job



### **Installation Guidelines**



### Fit Spinner and Collar

- 1. Slide Spinner over Pole 2. Click Collar into Place







### **Route Cable**



Use the adhesive cable clip to secure cable in the nearest quadrant to the Tablet Power Port

### Attach to Floor

Use either the 4 holes at the base of the Floorstanding Pole, or this template to mark the hole positions on your floor with a pencil

Use the drill bit appropriate for your floor type to drill pilot holes for your chosen screws



### Attach to Floor

Use your chosen M6 screws (not supplied) to fix the Floorstanding Pole to your floor







## Lock Up Faceplate Case (3.) Turn Key to Lock

### Your Bouncepad is now installed

### For further information and support please contact us:

### **UK & International**

+44 (0) 020 3693 0000 hello@bouncepad.com www.bouncepad.com

### Deutschland

+49 (0) 30 6098 5170 hallo@bouncepad.com www.bouncepad.com/de