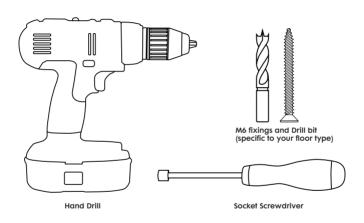

## Contents



2.

### Assembly Instructions Floorstanding









6.

### Tools for the Job





### **Installation Guidelines**











### **Route Cable**



Use the adhesive cable clip to secure cable in the nearest quadrant to the Tablet Power Port





# Lock Up Faceplate

(3.) Turn Key to Lock

### Extend Cable (optional - iPad only)



### **Extend Cable**



18



### Your Bouncepad is now installed

### For further information and support please contact us:

### **UK & International**

+44 (0) 020 3693 0000 hello@bouncepad.com www.bouncepad.com

### Deutschland

+49 (0) 30 6098 5170 hallo@bouncepad.com www.bouncepad.com/de

#### **USA & Canada**

1-617-804-0110 hi@bouncepad.com www.bouncepad.com/us

### Assembly Instructions Floorstanding Slim









### Tools for the Job



### **Installation Guidelines**



### Fit Spinner and Collar

- 1. Slide Spinner over Pole 2. Click Collar into Place







### **Route Cable**



Use the adhesive cable clip to secure cable in the nearest quadrant to the Tablet Power Port

### Attach to Floor

Use either the 4 holes at the base of the Floorstanding Pole, or this template to mark the hole positions on your floor with a pencil

Use the drill bit appropriate for your floor type to drill pilot holes for your chosen screws



### Attach to Floor

Use your chosen M6 screws (not supplied) to fix the Floorstanding Pole to your floor







## Lock Up Faceplate Case (3.) Turn Key to Lock

### Your Bouncepad is now installed

### For further information and support please contact us:

### **UK & International**

+44 (0) 020 369