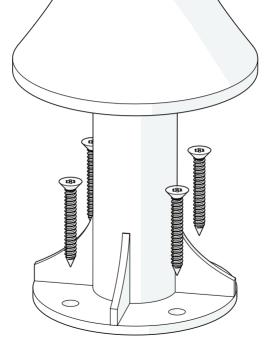

### Attach to Floor

Use either the 4 holes at the base of the Floorstanding Pole, or this template to mark the hole positions on your floor with a pencil

Use the drill bit appropriate for your floor type to drill pilot holes for your chosen screws

### Attach to Floor

Use your chosen M6 screws (not supplied) to fix the Floorstanding Pole to your floor