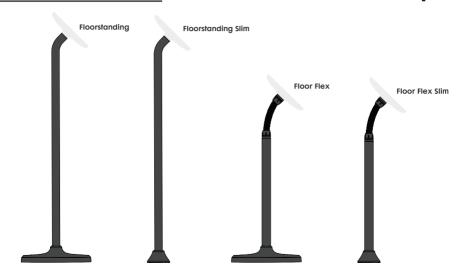

### **Assembly Instructions**

### **bouncepad**<sup>††</sup>



### Contents



2.

### Assembly Instructions Floorstanding









6.

### Tools for the Job





### **Installation Guidelines**











### **Route Cable**



Use the adhesive cable clip to secure cable in the nearest quadrant to the Tablet Power Port





# Lock Up Faceplate

(3.) Turn Key to Lock

### Extend Cable (optional - iPad only)



### **Extend Cable**



18



### Your Bouncepad is now installed

### For further information and support please contact us:

### **UK & International**

+44 (0) 020 3693 0000 hello@bouncepad.com www.bouncepad.com

### Deutschland

+49 (0) 30 6098 5170 hallo@bouncepad.com www.bouncepad.com/de

#### **USA & Canada**

1-617-804-0110 hi@bouncepad.com www.bouncepad.com/us

### Assembly Instructions Floorstanding Slim









### Tools for the Jo