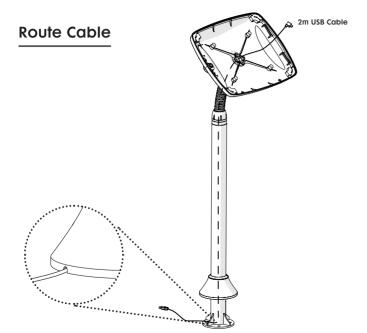

### **Route Cable**

Use the adhesive cable clip to secure cable in the nearest quadrant to the Tablet Power Port

#### **Route Cable**

Use the adhesive cable clip to secure cable in the nearest quadrant to the Tablet Power Port

## **Route Cable**

Use the adhesive cable clip to secure cable in the nearest quadrant to the Tablet Power Port