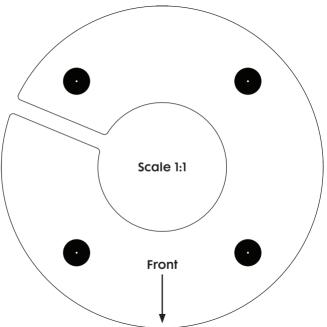

### Attach to Floor

Use either the 4 holes at the base of the Floorstanding Pole, or this template to mark the hole positions on your floor with a pencil

Use the drill bit appropriate for your floor type to drill pilot holes for your chosen screws