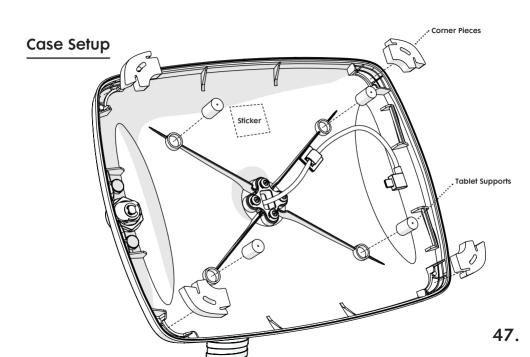

our chosen screws



### Attach to Floor

Use your chosen M6 screws (not supplied) to fix the Floorstanding Pole to your floor







## Lock Up Faceplate Case (3.) Turn Key to Lock

### Your Bouncepad is now installed

### For further information and support please contact us:

### **UK & International**

+44 (0) 020 3693 0000 hello@bouncepad.com www.bouncepad.com

### Deutschland

+49 (0) 30 6098 5170 hallo@bouncepad.com www.bouncepad.com/de

#### **USA & Canada**

1-617-804-0110 hi@bouncepad.com www.bouncepad.com/us

### Assembly Instructions

Floor Flex













Faceplate x1

Case x1

#### Tools for the Job





#### **Installation Guidelines**





42.





44.



#### **Route Cable**



Use the adhesive cable clip to secure cable in the nearest quadrant to the Tablet Power Port





# Lock Up Faceplate Case $m{(3.)}$ Turn Key to Lock

49.

# Extend Cable (optional - iPad only)



## **Extend Cable**



**5**1.



#### Your Bouncepad is now installed

# For further information and support please contact us:

#### **UK & International**

+44 (0) 020 3693 0000 hello@bouncepad.com www.bouncepad.com

#### Deutschland

+49 (0) 30 6098 5170 hallo@bouncepad.com www.bouncepad.com/de

#### **USA & Canada**

1-617-804-0110 hi@bouncepad.com www.bouncepad.com/us

# Assembly Instructions

Floor Flex Slim









Faceplate x1

Case x1

#### Tools for the Job



#### **Installation Guidelines**



# Fit Spinner and Collar

- 1. Slide Spinner over Pole 2. Click Collar into Place





60.



## **Route Cable**



Use the adhesive cable clip to secure cable in the nearest quadrant