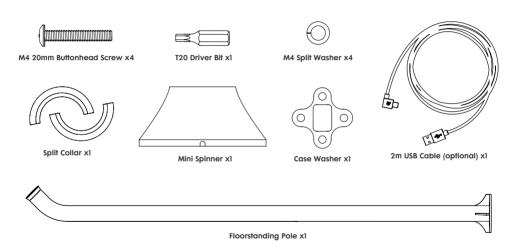

bouncepad**<sup>††</sup>



### Contents



2.

### Assembly Instructions Floorstanding









6.

### Tools for the Job





### **Installation Guidelines**











### **Route Cable**



Use the adhesive cable clip to secure cable in the nearest quadrant to the Tablet Power Port





# Lock Up Faceplate

(3.) Turn Key to Lock

### Extend Cable (optional - iPad only)



### **Extend Cable**



18



### Your Bouncepad is now installed

### For further information and support please contact us:

### **UK & International**

+44 (0) 020 3693 0000 hello@bouncepad.com www.bouncepad.com

### Deutschland

+49 (0) 30 6098 5170 hallo@bouncepad.com www.bouncepad.com/de

#### **USA & Canada**

1-617-804-0110 hi@bouncepad.com www.bouncepad.com/us

### Assembly Instructions Floorstanding Slim









### Tools for the Job



### **Installation Guidelines**



### Fit Spinner and Collar

- 1. Slide Spinner over Pole 2. Click Collar into Place







### **Route Cable**



Use the adhesive cable clip to secure cable in the nearest quadrant to the Tablet Power Port

### Attach to Floor

Use either the 4 holes at the base of the Floorstanding Pole, or this template to mark the hole positions on your floor with a pencil

Use the drill bit appropriate for your floor type to drill pilot holes for your chosen screws



### Attach to Floor

Use your chosen M6 screws (not supplied) to fix the Floorstanding Pole to your floor







## Lock Up Faceplate Case (3.) Turn Key to Lock

### Your Bouncepad is now installed

### For further information and support please contact us:

### **UK & Int