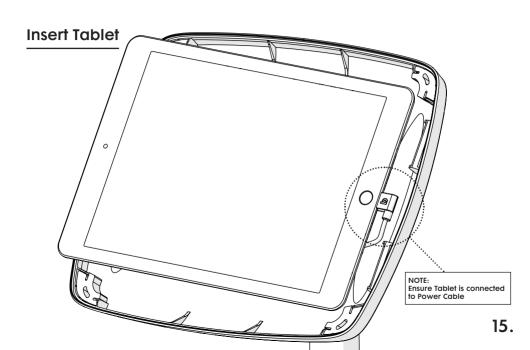

### **Route Cable**

Use the adhesive cable clip to secure cable in the nearest quadrant to the Tablet Power Port

#### **Route Cable**

Use the adhesive cable clip to secure cable in the nearest quadrant to the Tablet Power Port

## **Route Cable**

Use the adhesive cable clip to secure cable in the nearest quadrant to the Tablet Power Port