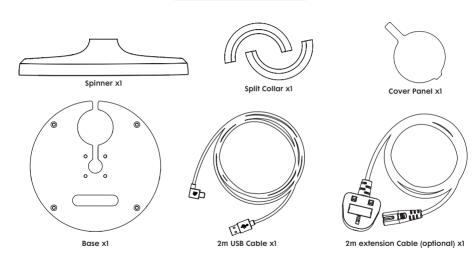

### **Assembly Instructions**

### **bouncepad**<sup>††</sup>



### Contents



2.

### Assembly Instructions Floorstanding









6.

### Tools for the Job





### **Installation Guidelines**











### **Route Cable**



Use the adhesive cable clip to secure cable in the nearest quadrant to the Tablet Power Port





# Lock Up Faceplate

(3.) Turn Key to Lock

### Extend Cable (optional - iPad only)



### **Extend Cable**



18



### Your Bouncepad is now installed

### For further information and support please contact us:

### **UK & International**

+44 (0) 020 3693 0000 hello@bouncepad.com www.bouncepad.com

### Deutschland

+49 (0) 30 6098 5170 hallo@bouncepad.com www.bouncepad.com/de

#### **USA & Canada**

1-617-804-0110 hi@bouncepad.com www.bouncepad.com/us

### Assembly Instructions Floorstanding Slim









### Tools for the Job



### **Installation Guidelines**



### Fit Spinner and Collar