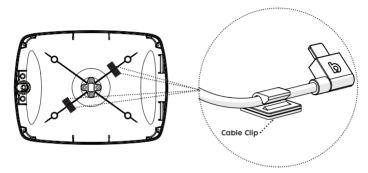

### **Route Cable**

Use the adhesive cable clip to secure cable in the nearest quadrant to the Tablet Power Port

#### **Route Cable**

Use the adhesive cable clip to secure cable in the nearest quadrant to the Tablet Power Port

## **Route Cable**

Use the adhesive cable clip to secure cable in the nearest quadrant to the Tablet Power Port