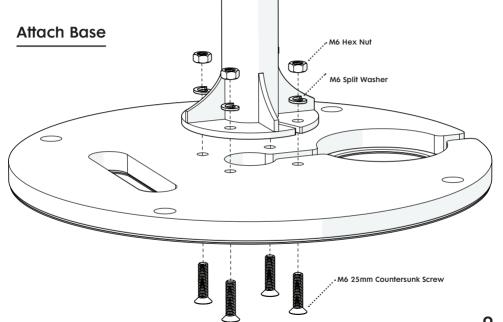

### Attach to Floor

Use either the 4 holes at the base of the Floorstanding Pole, or this template to mark the hole positions on your floor with a pencil

Use the drill bit appropriate for your floor type to drill pilot holes for your chosen screws

### Attach to Floor

Use your chosen M6 screws (not supplied) to fix the Floorstanding Pole to your floor