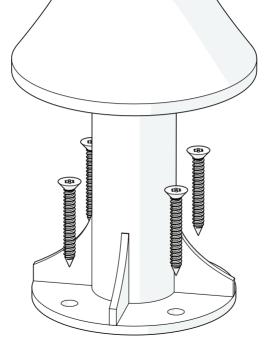

### Attach to Floor

Use your chosen M6 screws (not supplied) to fix the Floorstanding Pole to your floor

#### Attach to Floor

Use your chosen M6 screws (not supplied) to fix the Floor Flex Pole to your floor