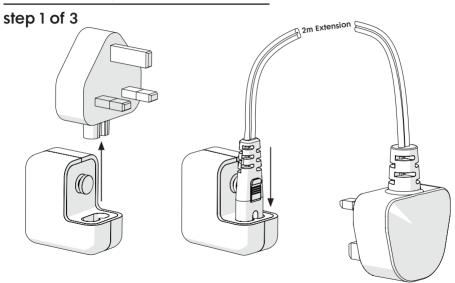

### **Assembly Instructions**

### **bouncepad**<sup>††</sup>



### Contents



2.

### Assembly Instructions Floorstanding









6.

### Tools for the Job





### **Installation Guidelines**











### **Route Cable**



Use the adhesive cable clip to secure cable in the nearest quadrant to the Tablet Power Port





# Lock Up Faceplate

(3.) Turn Key to Lock

### Extend Cable (optional - iPad only)



### **Extend Cable**



18



### Your Bouncepad is now installed

### For further information and support please contact us:

### **UK & International**

+44 (0) 020 3693 0000 hello@bouncepad.com www.bouncepad.com

### Deutschland

+49 (0) 30 6098 5170 hallo@bouncepad.com www.bouncepad.com/de

#### **USA & Canada**

1-617-804-0110 hi@bouncepad.com www.bouncepad.com/us

### Assembly Instructions Floorstanding Slim









### Tools for the Job



### **Installation Guidelines**



### Fit Spinner and Collar

- 1. Slide Spinner over Pole 2. Click Collar into Place







### **Route Cable**



Use the adhesive cable clip to secure cable in the nearest quadrant to the Tablet Power Port

### Attach to Floor

Use either the 4 holes at the base of the Floorstanding Pole, or this template to