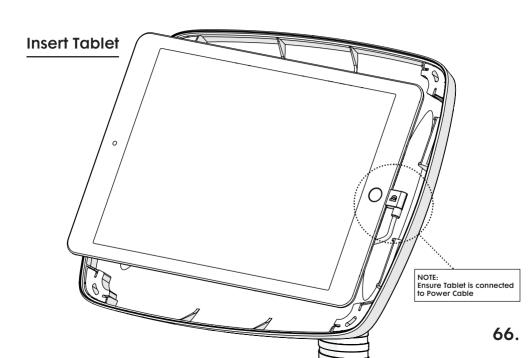

bouncepad.com/de

#### **USA & Canada**

1-617-804-0110 hi@bouncepad.com www.bouncepad.com/us

# Assembly Instructions

Floor Flex Slim









Faceplate x1

Case x1

#### Tools for the Job



#### **Installation Guidelines**



# Fit Spinner and Collar

- 1. Slide Spinner over Pole 2. Click Collar into Place





60.



## **Route Cable**



Use the adhesive cable clip to secure cable in the nearest quadrant to the Tablet Power Port

#### Attach to Floor

Use either the 4 holes at the base of the Floor Flex Pole, or this template to mark the hole positions on your floor with a pencil

Use the drill bit appropriate for your floor type to drill pilot holes for your chosen screws



#### Attach to Floor

Use your chosen M6 screws (not supplied) to fix the Floor Flex Pole to your floor







# Lock Up Faceplate (3.) Turn Key to Lock

# Notes

# Notes

# Notes

#### Your Bouncepad is now installed

# For further information and support please contact us:

#### **UK & International**

+44 (0) 020 3693 0000 hello@bouncepad.com www.bouncepad.com

#### Deutschland

+49 (0) 30 6098 5170 hallo@bouncepad.com www.bouncepad.com/de

#### **USA & Canada**

1-617-804-0110 hi@bouncepad.com www.bouncepad.com/us

#### **Contact Details**

#### **UK & International**

+44 (0) 020 3693 0000 hello@bouncepad.com www.bouncepad.com

#### Deutschland

+49 (0) 30 6098 5170 hallo@bouncepad.com www.bouncepad.com/de

#### **USA & Canada**

1-617-804-0110 hi@bouncepad.com www.bouncepad.com/us