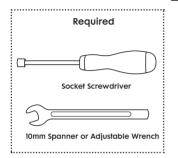

### **Assembly Instructions**

### **bouncepad**<sup>††</sup>



### Contents



2.

### Assembly Instructions Floorstanding









6.

### Tools for the Job





### **Installation Guidelines**











### **Route Cable**



Use the adhesive cable clip to secure cable in the nearest quadrant to the Tablet Power Port





# Lock Up Faceplate

(3.) Turn Key to Lock

### Extend Cable (optional - iPad only)



### **Extend Cable**



18



### Your Bouncepad is now installed

### For further information and support please contact us:

### **UK & International**

+44 (0) 020 3693 0000 hello@bouncepad.com www.bouncepad.com

### Deutschland

+49 (0) 30 6098 5170 hallo@bouncepad.com www.bouncepad.com/de

#### **USA & Canada**

1-617-804-0110 hi@bouncepad.com www.bouncepad.com/us

### Assembly Instructions Floorstanding Slim









### Tools for the Job



### **Installation Guidelines**



### Fit Spinner and Collar

- 1. Slide Spinner over Pole 2