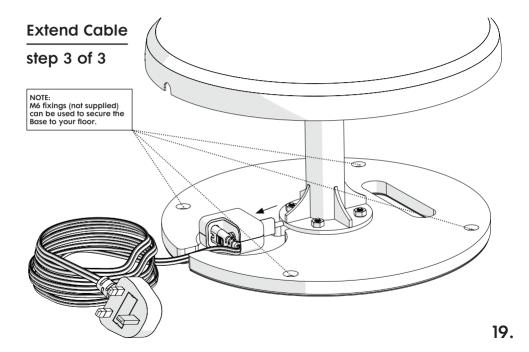

### **Assembly Instructions**

### **bouncepad**<sup>††</sup>



### Contents



2.

### Assembly Instructions Floorstanding









6.

### Tools for the Job





### **Installation Guidelines**











### **Route Cable**



Use the adhesive cable clip to secure cable in the nearest quadrant to the Tablet Power Port





# Lock Up Faceplate

(3.) Turn Key to Lock

### Extend Cable (optional - iPad only)



### **Extend Cable**



18



### Your Bouncepad is now installed

### For further information and support please contact us:

### **UK & International**

+44 (0) 020 3693 0000 hello@bouncepad.com www.bouncepad.com

### Deutschland

+49 (0) 30 6098 5170 hallo@bouncepad.com www.bouncepad.com/de

#### **USA & Canada**

1-617-804-0110 hi@bouncepad.com www.bouncepad.com/us

### Assembly Instructions Floorstanding Slim









### Tools for the Job



### **Installation Guidelines**



### Fit Spinner and Collar

- 1. Slide Spinner over Pole 2. Click Collar into Place







### **Route Cable**



Use the adhesive cable clip to secure cable in the nearest quadrant to the Tablet Power Port

### Attach to Floor

Use either the 4 holes at the base of the Floorstanding Pole, or this template to mark the hole positions on you