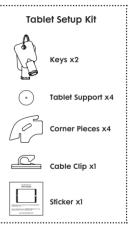

cepad**<sup>††</sup>



### Contents



2.

### Assembly Instructions Floorstanding









6.

### Tools for the Job





### **Installation Guidelines**











### **Route Cable**



Use the adhesive cable clip to secure cable in the nearest quadrant to the Tablet Power Port





# Lock Up Faceplate

(3.) Turn Key to Lock

### Extend Cable (optional - iPad only)



### **Extend Cable**



18



### Your Bouncepad is now installed

### For further information and support please contact us:

### **UK & International**

+44 (0) 020 3693 0000 hello@bouncepad.com www.bouncepad.com

### Deutschland

+49 (0) 30 6098 5170 hallo@bouncepad.com www.bouncepad.com/de

#### **USA & Canada**

1-617-804-0110 hi@bouncepad.com www.bouncepad.com/us

### Assembly Instructions Floorstanding Slim









### Tools for the Job



### **Installation Guidelines**



### Fit Spinner and Collar

- 1. Slide Spinner over Pole 2. Click Collar into Place







### **Route Cable**



Use the adhesive cable clip to secure cable in the nearest quadrant to the Tablet Power Port

### Attach to Floor

Use either the 4 holes at the base of the Floorstanding Pole, or this template to mark the hole positions on your floor with a pencil

Use the drill bit appropriate for your floor type to drill pilot holes for your chosen screws



### Attach to Floor

Use your chosen M6 screws (not supplied) to fix the Floorstanding Pole to your floor







## Lock Up Faceplate Case (3.) Turn Key to Lock

### Your Bouncepad is now installed

### For further information and support please contact us:

### **UK & Interna