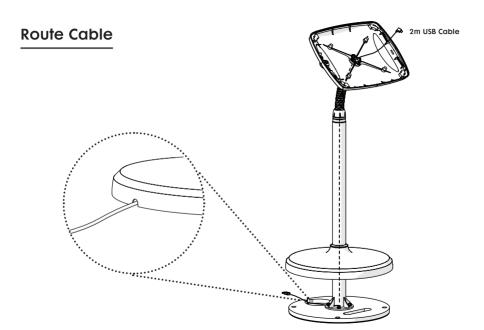

### **Route Cable**

Use the adhesive cable clip to secure cable in the nearest quadrant to the Tablet Power Port