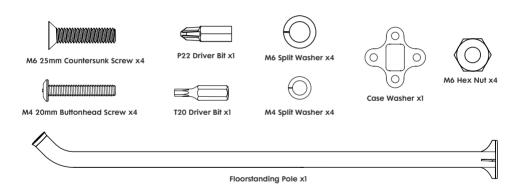

### **Assembly Instructions**

### **bouncepad**<sup>††</sup>



### Contents



2.

### Assembly Instructions Floorstanding









6.

### Tools for the Job





### **Installation Guidelines**











### **Route Cable**



Use the adhesive cable clip to secure cable in the nearest quadrant to the Tablet Power Port





# Lock Up Faceplate

(3.) Turn Key to Lock

### Extend Cable (optional - iPad only)



### **Extend Cable**



18



### Your Bouncepad is now installed

### For further information and support please contact us:

### **UK & International**

+44 (0) 020 3693 0000 hello@bouncepad.com www.bouncepad.com

### Deutschland

+49 (0) 30 6098 5170 hallo@bouncepad.com www.bouncepad.com/de

#### **USA & Canada**

1-617-804-0110 hi@bouncepad.com www.bouncepad.com/us

### Assembly Instructions Floorstanding Slim









### Tools for the Job



### **Installation Guidelines**



### Fit Spinner and Colla