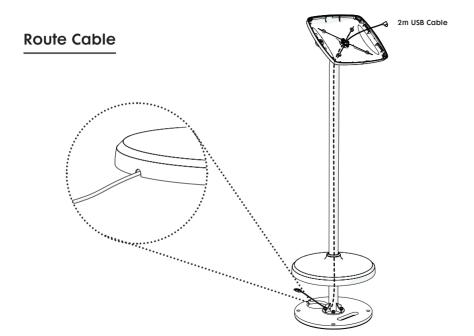

### **Route Cable**

Use the adhesive cable clip to secure cable in the nearest quadrant to the Tablet Power Port

#### **Route Cable**

Use the adhesive cable clip to secure cable in the nearest quadrant to the Tablet Power Port

## **Route Cable**

Use the adhesive cable clip to secure cable in the nearest quadrant to the Tablet Power Port