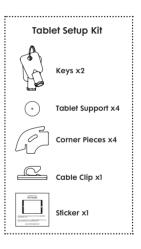

Assembly Instructions

Floor Flex













Faceplate x1

Case x1

#### Tools for the Job





#### **Installation Guidelines**





42.





44.



#### **Route Cable**



Use the adhesive cable clip to secure cable in the nearest quadrant to the Tablet Power Port





# Lock Up Faceplate Case $m{(3.)}$ Turn Key to Lock

49.

# Extend Cable (optional - iPad only)



## **Extend Cable**



**5**1.



#### Your Bouncepad is now installed

# For further information and support please contact us:

#### **UK & International**

+44 (0) 020 3693 0000 hello@bouncepad.com www.bouncepad.com

#### Deutschland

+49 (0) 30 6098 5170 hallo@bouncepad.com www.bouncepad.com/de

#### **USA & Canada**

1-617-804-0110 hi@bouncepad.com www.bouncepad.com/us

# Assembly Instructions

Floor Flex Slim









Faceplate x1

Case x1

#### Tools for the Job



#### **Installation Guidelines**



# Fit Spinner and Collar

- 1. Slide Spinner over Pole 2. Click Collar into Place





60.



## **Route Cable**



Use the adhesive cable clip to secure cable in the nearest quadrant to the Tablet Power Port

#### Attach to Floor

Use either the 4 holes at the base of the Floor Flex Pole, or this template to mark the hole positions on your floor with a pencil

Use the drill bit appropriate for your floor type to drill pilot holes for your chosen screws



#### Attach to Floor

Use your chosen M6 screws (not supplied) to fix the Floor Flex Pole to your floor







# Lock Up Faceplate (3.) Turn Key to Lock

# Notes

# Notes

# Notes

#### Your Bouncepad is now installed

# For further information and sup