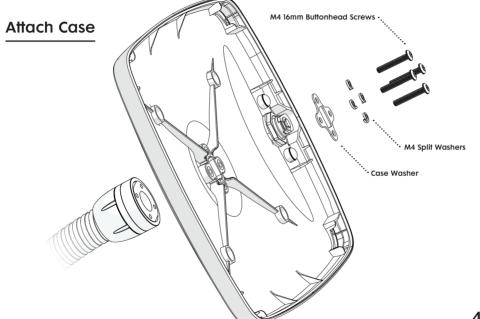

rk the hole positions on your floor with a pencil

Use the drill bit appropriate for your floor type to drill pilot holes for your chosen screws



### Attach to Floor

Use your chosen M6 screws (not supplied) to fix the Floorstanding Pole to your floor







## Lock Up Faceplate Case (3.) Turn Key to Lock

### Your Bouncepad is now installed

### For further information and support please contact us:

### **UK & International**

+44 (0) 020 3693 0000 hello@bouncepad.com www.bouncepad.com

### Deutschland

+49 (0) 30 6098 5170 hallo@bouncepad.com www.bouncepad.com/de

#### **USA & Canada**

1-617-804-0110 hi@bouncepad.com www.bouncepad.com/us

### Assembly Instructions

Floor Flex













Faceplate x1

Case x1

#### Tools for the Job





#### **Installation Guidelines**





42.





44.



#### **Route Cable**



Use the adhesive cable clip to secure cable in the nearest quadrant to the Tablet Power Port





# Lock Up Faceplate Case $m{(3.)}$ Turn Key to Lock

49.

# Extend Cable (optional - iPad only)



## **Extend Cable**



**5**1.



#### Your Bouncepad is now installed

# For further information and support please contact us:

#### **UK & International**

+44 (0) 020 3693 0000 hello@bouncepad.com www.bouncepad.com

#### Deutschland

+49 (0) 30 6098 5170 hallo@bouncepad.com www.bouncepad.com/de

#### **USA & Canada**

1-617-804-0110 hi@bouncepad.com www.bouncepad.com/us

# Assembly Instructions

Floor Flex Slim









Faceplate x1

Case x1

#### Tools for the Job



#### **Installation Guidelines**



# Fit Spinner and Collar

- 1. Slide Spinner over Pole 2.