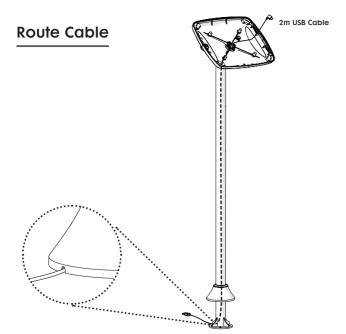

### **Route Cable**

Use the adhesive cable clip to secure cable in the nearest quadrant to the Tablet Power Port