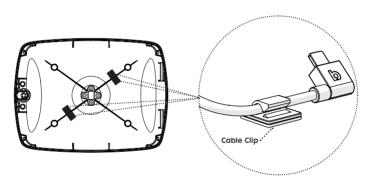

### **Route Cable**

Use the adhesive cable clip to secure cable in the nearest quadrant to the Tablet Power Port