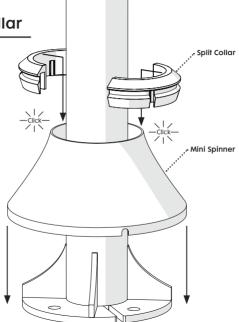

### Fit Spinner and Collar

- 1. Slide Spinner over Pole 2. Click Collar into Place

# Fit Spinner and Collar

- 1. Slide Spinner over Pole 2. Click Collar into Place

60.