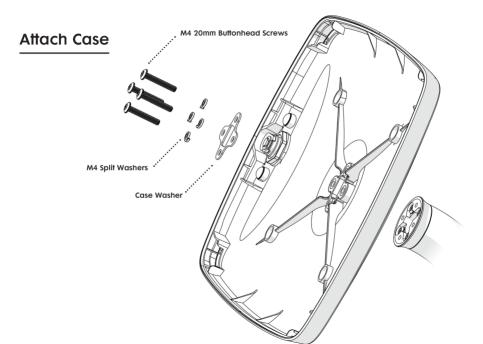

## Lock Up Faceplate Case (3.) Turn Key to Lock

# Lock Up Faceplate Case $m{(3.)}$ Turn Key to Lock

49.

# Lock Up Faceplate (3.) Turn Key to Lock