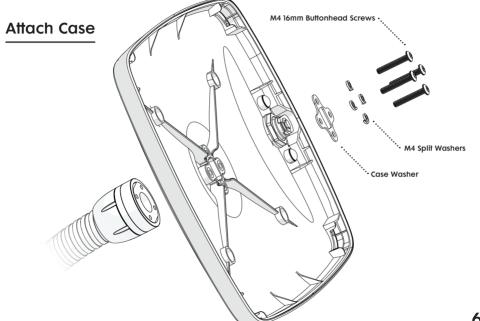

### Assembly Instructions

Floor Flex

Faceplate x1

Case x1

# Assembly Instructions

Floor Flex Slim

Faceplate x1

Case x1