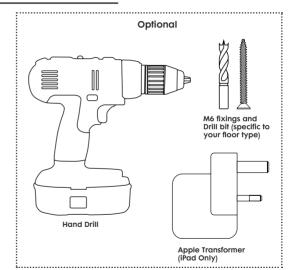

the Floorstanding Pole, or this template to mark the hole positions on your floor with a pencil

Use the drill bit appropriate for your floor type to drill pilot holes for your chosen screws



### Attach to Floor

Use your chosen M6 screws (not supplied) to fix the Floorstanding Pole to your floor







## Lock Up Faceplate Case (3.) Turn Key to Lock

### Your Bouncepad is now installed

### For further information and support please contact us:

### **UK & International**

+44 (0) 020 3693 0000 hello@bouncepad.com www.bouncepad.com

### Deutschland

+49 (0) 30 6098 5170 hallo@bouncepad.com www.bouncepad.com/de

#### **USA & Canada**

1-617-804-0110 hi@bouncepad.com www.bouncepad.com/us

### Assembly Instructions

Floor Flex













Faceplate x1

Case x1

#### Tools for the Job





#### **Installation Guidelines**





42.





44.



#### **Route Cable**



Use the adhesive cable clip to secure cable in the nearest quadrant to the Tablet Power Port





# Lock Up Faceplate Case $m{(3.)}$ Turn Key to Lock

49.

# Extend Cable (optional - iPad only)



## **Extend Cable**



**5**1.



#### Your Bouncepad is now installed

# For further information and support please contact us:

#### **UK & International**

+44 (0) 020 3693 0000 hello@bouncepad.com www.bouncepad.com

#### Deutschland

+49 (0) 30 6098 5170 hallo@bouncepad.com www.bouncepad.com/de

#### **USA & Canada**

1-617-804-0110 hi@bouncepad.com www.bouncepad.com/us

# Assembly Instructions

Floor Flex Slim









Faceplate x1

Case x1

#### Tools for the Job



#### **Installation Guidelines**



# Fit Spin