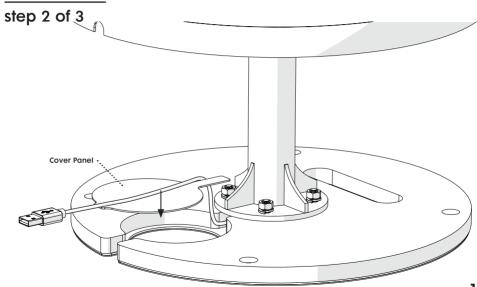

### **Assembly Instructions**

### **bouncepad**<sup>††</sup>



### Contents



2.

### Assembly Instructions Floorstanding









6.

### Tools for the Job





### **Installation Guidelines**











### **Route Cable**



Use the adhesive cable clip to secure cable in the nearest quadrant to the Tablet Power Port





# Lock Up Faceplate

(3.) Turn Key to Lock

### Extend Cable (optional - iPad only)



### **Extend Cable**



18



### Your Bouncepad is now installed

### For further information and support please contact us:

### **UK & International**

+44 (0) 020 3693 0000 hello@bouncepad.com www.bouncepad.com

### Deutschland

+49 (0) 30 6098 5170 hallo@bouncepad.com www.bouncepad.com/de

#### **USA & Canada**

1-617-804-0110 hi@bouncepad.com www.bouncepad.com/us

### Assembly Instructions Floorstanding Slim









### Tools for the Job



### **Installation Guidelines**



### Fit Spinner and Collar

- 1. Slide Spinner over Pole 2. Click Collar into Place







### **Route Cable**



Use the adhesive cable clip to secure cable in the nearest quadrant to the Tablet Power Port

### Attach to Floor

Use either the 4 holes at the base of the Floorstanding Pole, or this template to mark the hole positions