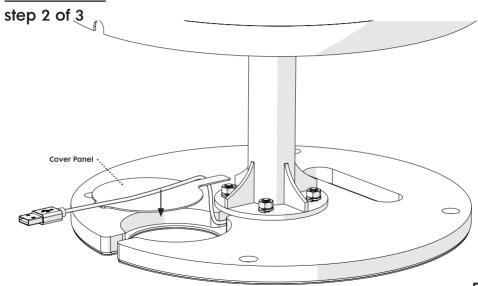

#### **Route Cable**

Use the adhesive cable clip to secure cable in the nearest quadrant to the Tablet Power Port