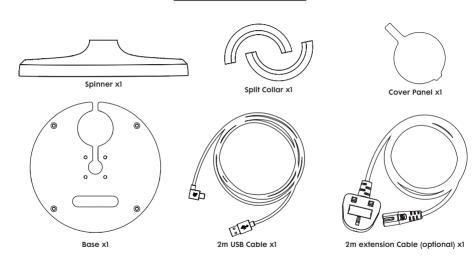

# Assembly Instructions

Floor Flex Slim

Faceplate x1

Case x1

### Fit Spinner and Collar

- 1. Slide Spinner over Pole 2. Click Collar into Place

### Attach to Floor

Use either the 4 holes at the base of the Floorstanding Pole, or this template to mark the hole positions on your floor with a pencil

Use the drill bit appropriate for your floor type to drill pilot holes for your chosen screws

### Attach to Floor

Use your chosen M6 screws (not supplied) to fix the Floorstanding Pole to your floor