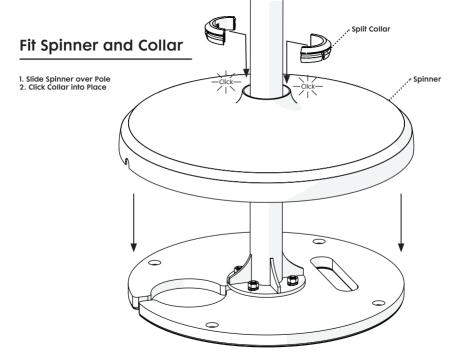

### Fit Spinner and Collar

- 1. Slide Spinner over Pole 2. Click Collar into Place