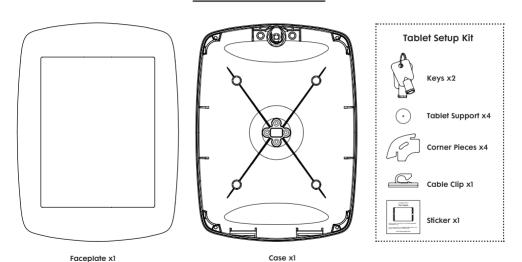

### **Assembly Instructions**

### **bouncepad**<sup>††</sup>



### Contents



2.

### Assembly Instructions Floorstanding









6.

### Tools for the Job





### **Installation Guidelines**











### **Route Cable**



Use the adhesive cable clip to secure cable in the nearest quadrant to the Tablet Power Port





# Lock Up Faceplate

(3.) Turn Key to Lock

### Extend Cable (optional - iPad only)



### **Extend Cable**



18



### Your Bouncepad is now installed

### For further information and support please contact us:

### **UK & International**

+44 (0) 020 3693 0000 hello@bouncepad.com www.bouncepad.com

### Deutschland

+49 (0) 30 6098 5170 hallo@bouncepad.com www.bouncepad.com/de

#### **USA & Canada**

1-617-804-0110 hi@bouncepad.com www.bouncepad.com/us

### Assembly Instructions Floorstanding Slim









### Tools for the Job



### **Installation Guidelines**



### Fit Spinner and Collar

-