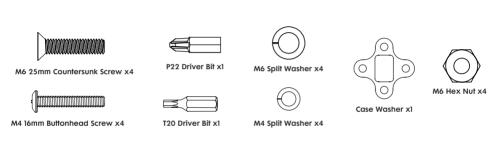

### Attach to Floor

Use either the 4 holes at the base of the Floorstanding Pole, or this template to mark the hole positions on your floor with a pencil

Use the drill bit appropriate for your floor type to drill pilot holes for your chosen screws



### Attach to Floor

Use your chosen M6 screws (not supplied) to fix the Floorstanding Pole to your floor







## Lock Up Faceplate Case (3.) Turn Key to Lock

### Your Bouncepad is now installed

### For further information and support please contact us:

### **UK & International**

+44 (0) 020 3693 0000 hello@bouncepad.com www.bouncepad.com

### Deutschland

+49 (0) 30 6098 5170 hallo@bouncepad.com www.bouncepad.com/de

#### **USA & Canada**

1-617-804-0110 hi@bouncepad.com www.bouncepad.com/us

### Assembly Instructions

Floor Flex













Faceplate x1

Case x1

#### Tools for the Job





#### **Installation Guidelines**





42.





44.



#### **Route Cable**



Use the adhesive cable clip to secure cable in the nearest quadrant to the Tablet Power Port





# Lock Up Faceplate Case $m{(3.)}$ Turn Key to Lock

49.

# Extend Cable (optional - iPad only)



## **Extend Cable**



**5**1.



#### Your Bouncepad is now installed

# For further information and support please contact us:

#### **UK & International**

+44 (0) 020 3693 0000 hello@bouncepad.com www.bouncepad.com

#### Deutschland

+49 (0) 30 6098 5170 hallo@bouncepad.com www.bouncepad.com/de

#### **USA & Canada**

1-617-804-0110 hi@bouncepad.com www.bouncepad.com/us

# Assembly Instructions

Floor Flex Slim









Faceplate x1

Case x1

#### Tools fo