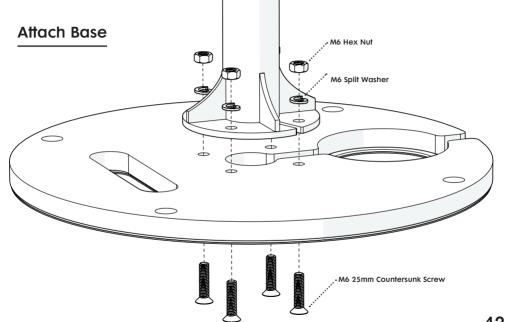

### Attach to Floor

Use either the 4 holes at the base of the Floorstanding Pole, or this template to mark the hole positions on your floor with a pencil

Use the drill bit appropriate for your floor type to drill pilot holes for your chosen screws

### Attach to Floor

Use your chosen M6 screws (not supplied) to fix the Floorstanding Pole to your floor

#### Attach to Floor

Use either the 4 holes at the base of the Floor Flex Pole, or this template to mark the hole positions on your floor with a pencil

Use the drill bit appropriate for your floor type to drill pilot holes for your chosen screws

#### Attach to Floor

Use your chosen M6 screws (not supplied) to fix the Floor Flex Pole to your floor