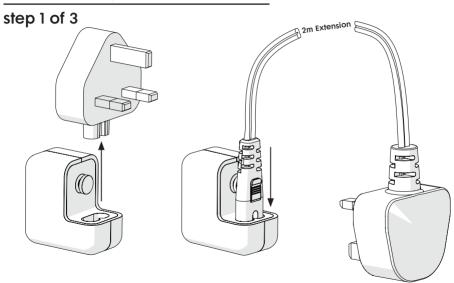

anding Pole to your floor







## Lock Up Faceplate Case (3.) Turn Key to Lock

### Your Bouncepad is now installed

### For further information and support please contact us:

### **UK & International**

+44 (0) 020 3693 0000 hello@bouncepad.com www.bouncepad.com

### Deutschland

+49 (0) 30 6098 5170 hallo@bouncepad.com www.bouncepad.com/de

#### **USA & Canada**

1-617-804-0110 hi@bouncepad.com www.bouncepad.com/us

### Assembly Instructions

Floor Flex













Faceplate x1

Case x1

#### Tools for the Job





#### **Installation Guidelines**





42.





44.



#### **Route Cable**



Use the adhesive cable clip to secure cable in the nearest quadrant to the Tablet Power Port





# Lock Up Faceplate Case $m{(3.)}$ Turn Key to Lock

49.

# Extend Cable (optional - iPad only)



## **Extend Cable**



**5**1.



#### Your Bouncepad is now installed

# For further information and support please contact us:

#### **UK & International**

+44 (0) 020 3693 0000 hello@bouncepad.com www.bouncepad.com

#### Deutschland

+49 (0) 30 6098 5170 hallo@bouncepad.com www.bouncepad.com/de

#### **USA & Canada**

1-617-804-0110 hi@bouncepad.com www.bouncepad.com/us

# Assembly Instructions

Floor Flex Slim









Faceplate x1

Case x1

#### Tools for the Job



#### **Installation Guidelines**



# Fit Spinner and Collar

- 1. Slide Spinner over Pole 2. Click Collar into Place





60.



## **Route Cable**



Use the adhesive cable clip to secure cable in the nearest quadrant to the Tablet Power Port

#### Attach to Floor

Use either the 4 holes at the base of the Floor Flex