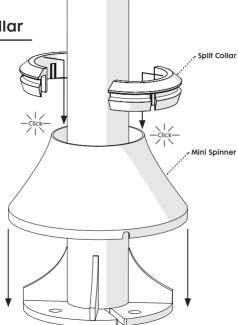

### Fit Spinner and Collar

- 1. Slide Spinner over Pole 2. Click Collar into Place

# Fit Spinner and Collar

- 1. Slide Spinner over Pole 2. Click Collar into Place

60.