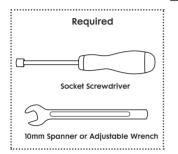

of the Floorstanding Pole, or this template to mark the hole positions on your floor with a pencil

Use the drill bit appropriate for your floor type to drill pilot holes for your chosen screws



### Attach to Floor

Use your chosen M6 screws (not supplied) to fix the Floorstanding Pole to your floor







## Lock Up Faceplate Case (3.) Turn Key to Lock

### Your Bouncepad is now installed

### For further information and support please contact us:

### **UK & International**

+44 (0) 020 3693 0000 hello@bouncepad.com www.bouncepad.com

### Deutschland

+49 (0) 30 6098 5170 hallo@bouncepad.com www.bouncepad.com/de

#### **USA & Canada**

1-617-804-0110 hi@bouncepad.com www.bouncepad.com/us

### Assembly Instructions

Floor Flex













Faceplate x1

Case x1

#### Tools for the Job





#### **Installation Guidelines**





42.





44.



#### **Route Cable**



Use the adhesive cable clip to secure cable in the nearest quadrant to the Tablet Power Port





# Lock Up Faceplate Case $m{(3.)}$ Turn Key to Lock

49.

# Extend Cable (optional - iPad only)



## **Extend Cable**



**5**1.



#### Your Bouncepad is now installed

# For further information and support please contact us:

#### **UK & International**

+44 (0) 020 3693 0000 hello@bouncepad.com www.bouncepad.com

#### Deutschland

+49 (0) 30 6098 5170 hallo@bouncepad.com www.bouncepad.com/de

#### **USA & Canada**

1-617-804-0110 hi@bouncepad.com www.bouncepad.com/us

# Assembly Instructions

Floor Flex Slim









Faceplate x1

Case x1

#### Tools for the Job



#### **Installation Guidelines**



# Fit Sp