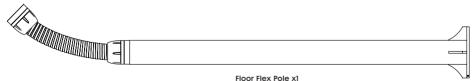

# Assembly Instructions

Floor Flex Slim

Faceplate x1

Case x1

# Fit Spinner and Collar

- 1. Slide Spinner over Pole 2. Click Collar into Place

60.