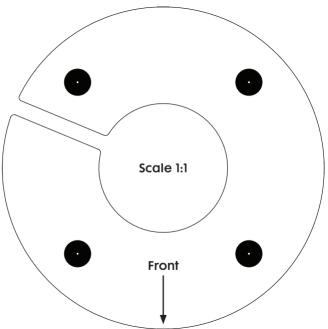

### Attach to Floor

Use either the 4 holes at the base of the Floorstanding Pole, or this template to mark the hole positions on your floor with a pencil

Use the drill bit appropriate for your floor type to drill pilot holes for your chosen screws

#### Attach to Floor

Use either the 4 holes at the base of the Floor Flex Pole, or this template to mark the hole positions on your floor with a pencil

Use the drill bit appropriate for your floor type to drill pilot holes for your chosen screws