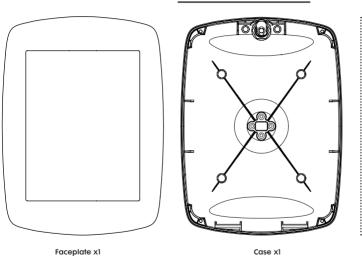

# Lock Up Faceplate

(3.) Turn Key to Lock

## Lock Up Faceplate Case (3.) Turn Key to Lock