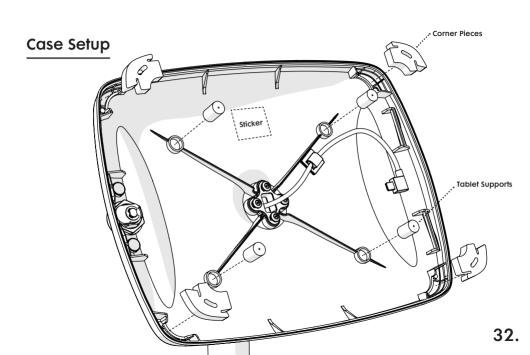

## Lock Up Faceplate Case (3.) Turn Key to Lock

# Lock Up Faceplate Case $m{(3.)}$ Turn Key to Lock

49.