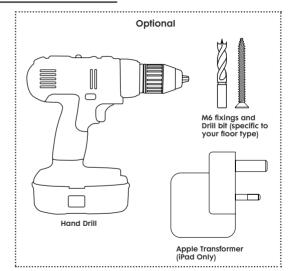

### **Assembly Instructions**

### **bouncepad**<sup>††</sup>



### Contents



2.

### Assembly Instructions Floorstanding









6.

### Tools for the Job





### **Installation Guidelines**











### **Route Cable**



Use the adhesive cable clip to secure cable in the nearest quadrant to the Tablet Power Port





# Lock Up Faceplate

(3.) Turn Key to Lock

### Extend Cable (optional - iPad only)



### **Extend Cable**



18



### Your Bouncepad is now installed

### For further information and support please contact us:

### **UK & International**

+44 (0) 020 3693 0000 hello@bouncepad.com www.bouncepad.com

### Deutschland

+49 (0) 30 6098 5170 hallo@bouncepad.com www.bouncepad.com/de

#### **USA & Canada**

1-617-804-0110 hi@bouncepad.com www.bouncepad.com/us

### Assembly Instructions Floorstanding Slim









### Tools for the Job



### **Installation Guidelines**



### Fit Spinner and Collar

- 1. Slide Spinner over Pole 2.