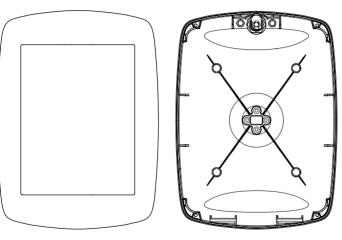

### Attach to Floor

Use either the 4 holes at the base of the Floorstanding Pole, or this template to mark the hole positions on your floor with a pencil

Use the drill bit appropriate for your floor type to drill pilot holes for your chosen screws

#### Attach to Floor

Use either the 4 holes at the base of the Floor Flex Pole, or this template to mark the hole positions on your floor with a pencil

Use the drill bit appropriate for your floor type to drill pilot holes for your chosen screws