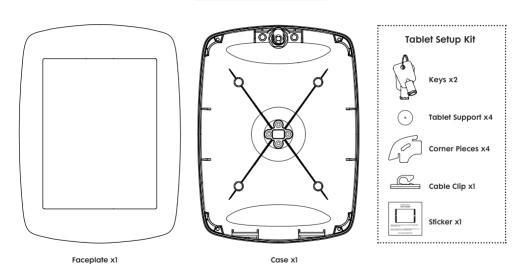

# **Case Setup** · Cornerpieces Sticker . Tablet Supports

16.

# Lock Up Faceplate (3.) Turn Key to Lock