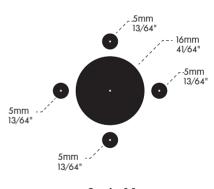

#### Step 2 of 4 Drill the Holes

This diagram can be used as a drill template

NOTE:

The 16mm / 41/64" hole is not required if attaching to surface with no access beneath as the power cable can be routed along the surface