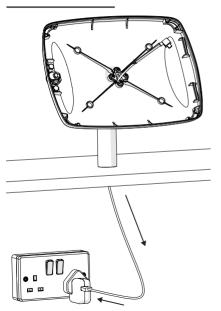

Job



#### **Recommended Installation Height**



#### **Choose Mounting Options**



6.

#### **Through Mount**

## Step 1 of 4 Mark the Drill Holes



#### Step 2 of 4 Drill the Holes



Scale 1:1

#### **Through Mount**

Step 3 of 4 Screw in socket setscrews by hand





IMPORTANT: Line up the screws as shown (left)



#### **Through Mount**

Step 4 of 4

Fasten from behind/beneath surface



#### **Surface Mount**

Step 1 of 4
Mark the Drill Holes



#### **Surface Mount**

#### Step 2 of 4 Drill the Holes

This diagram can be used as a drill template

NOTE:

The 16mm / 41/64" hole is not required if attaching to surface with no access beneath as the power cable can be routed along the surface





#### **Surface Mount**

#### Step 4 of 4 Attach to Surface





#### **Route Cable**





# **Case Setup** · Cornerpieces Sticker . Tablet Supports

16.



# Lock Up Faceplate (3.) Turn Key to Lock

#### Your Bouncepad is now installed

### For further information and support please contact us:

#### **UK & International**

+44 (0) 020 3693 0000 hello@bouncepad.com www.bouncepad.com

#### Deutschland

+49 (0) 30 6098 5170 hallo@bouncepad.com www.bouncepad.com/de

#### **USA & Canada**

1-617-804-0110 hi@bouncepad.com www.bouncepad.com/us

#### **Contact Details**

#### **UK & International**

+44 (0) 020 3693 0000 hello@bouncepad.com www.bouncepad.com

#### Deutschland

+49 (0) 30 6098 5170 hallo@bouncepad.com www.bouncepad.com/de

#### **USA & Canada**

1-617-804-0110 hi@bouncepad.com www.bouncepad.com/us