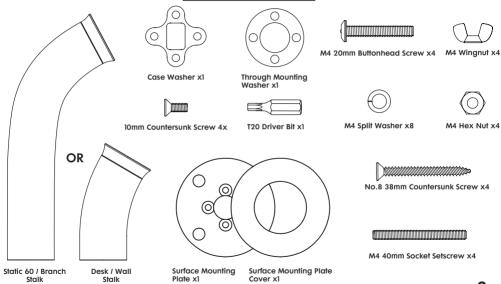

#### **Assembly Instructions**



**bouncepad**<sup>††</sup>

#### What's in the Box



#### What's in the Box



#### Tools for the Job



#### **Recommended Installation Height**



#### **Choose Mounting Options**



6.

#### **Through Mount**

## Step 1 of 4 Mark the Drill Holes



#### Step 2 of 4 Drill the Holes



Scale 1:1

#### **Through Mount**

Step 3 of 4 Screw in socket setscrews by hand





IMPORTANT: Line up the screws as shown (left)



#### **Through Mount**

Step 4 of 4

Fasten from behind/beneath surface



#### **Surface Mount**

Step 1 of 4
Mark the Drill Holes



#### **Surface Mount**

#### Step 2 of 4 Drill the Holes

This diagram can be used as a drill template

NOTE:

The 16mm / 41/64" hole is not required if attaching to surface with no access beneath as the power cable can be routed along the surface





#### **Surface Mount**

#### Step 4 of 4