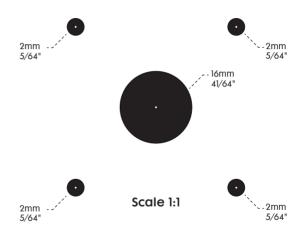

#### Step 2 of 4 Drill the Holes

This diagram can be used as a drill template

NOTE:

The 16mm / 41/64" hole is not required if attaching to surface with no access beneath as the power cable can be routed along the surface