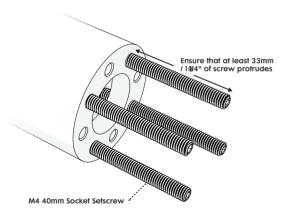

#### **Through Mount**

Step 3 of 4 Screw in socket setscrews by hand

IMPORTANT: Line up the screws as shown (left)