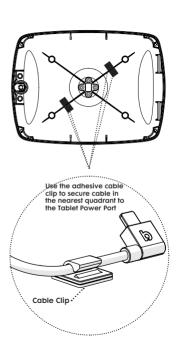

ob



#### **Recommended Installation Height**



#### **Choose Mounting Options**



6.

#### **Through Mount**

## Step 1 of 4 Mark the Drill Holes



#### Step 2 of 4 Drill the Holes



Scale 1:1

#### **Through Mount**

Step 3 of 4 Screw in socket setscrews by hand





IMPORTANT: Line up the screws as shown (left)



#### **Through Mount**

Step 4 of 4

Fasten from behind/beneath surface



#### **Surface Mount**

Step 1 of 4
Mark the Drill Holes



#### **Surface Mount**

#### Step 2 of 4 Drill the Holes

This diagram can be used as a drill template

NOTE:

The 16mm / 41/64" hole is not required if attaching to surface with no access beneath as the power cable can be routed along the surface





#### **Surface Mount**

#### Step 4 of 4 Attach to Surface





#### **Route Cable**





# **Case Setup** · Cornerpieces Sticker . Tablet Supports

16.



# Lock Up Faceplate (3.) Turn Key to Lock

#### Your Bouncepad is now installed

### For further information and support please contact us:

#### **UK & International**

+44 (0) 020 3693 0000 hello@bouncepad.com www.bouncepad.com

#### Deutschland

+49 (0) 30 6098 5170 hallo@bouncepad.com www.bouncepad.com/de

#### **USA & Canada**

1-617-804-0110 hi@bouncepad.com www.bouncepad.com/us

#### **Contact Details**

#### **UK & International**

+44 (0) 020 3693 0000 hello@bouncepad.com www.bouncepad.com

#### Deutschland

+49 (0) 30 6098 5170 hallo@bouncepad.com www.bouncepad.com/de

#### **USA & Canada**

1-617-804-0110 hi@bouncepad.com www.bouncepad.com/us