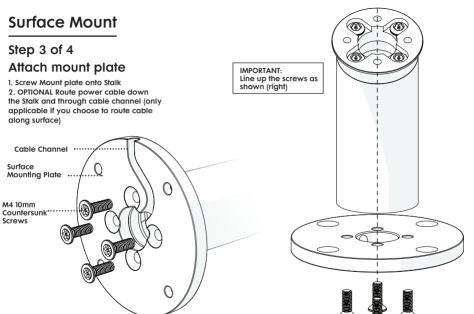

d**<sup>††</sup>

#### What's in the Box



#### What's in the Box



#### Tools for the Job



#### **Recommended Installation Height**



#### **Choose Mounting Options**



6.

#### **Through Mount**

## Step 1 of 4 Mark the Drill Holes



#### Step 2 of 4 Drill the Holes



Scale 1:1

#### **Through Mount**

Step 3 of 4 Screw in socket setscrews by hand





IMPORTANT: Line up the screws as shown (left)



#### **Through Mount**

Step 4 of 4

Fasten from behind/beneath surface



#### **Surface Mount**

Step 1 of 4
Mark the Drill Holes



#### **Surface Mount**

#### Step 2 of 4 Drill the Holes

This diagram can be used as a drill template

NOTE:

The 16mm / 41/64" hole is not required if attaching to surface with no access beneath as the power cable can be routed along the surface





#### **Surface Mount**

#### Step 4 of 4 Attach to Surface





#### **Route Cable**





# **Case Setup** · Cornerpieces Sticker . Tablet Supports

16.



# Lock Up Faceplate (3.) Turn Key to Lock

#### Your Bouncepad is now installed

### For further information and support please contact us:

#### **UK & International**

+44 (0) 020 3693 0000 hello@bouncepad.com www.bouncepad.com

#### Deutschland

+49 (0) 30 6098 5170 hallo@bouncepad.com www.bouncepad.com/de

#### **USA & Canada**

1-617-804-0110 hi@bouncepad.com www.bouncepad.com/us

#### **Contact Details**

#### **UK & International**

+44 (0) 020 3693 0000 hello@bouncepad.com www.bouncepad.com

#### Deutschland

+49 (0) 30 6098 5170 hallo@bouncepad.com www.bouncepad.com/de

#### **USA & Canada**

1-617-804-0110 hi@bouncepad.com w