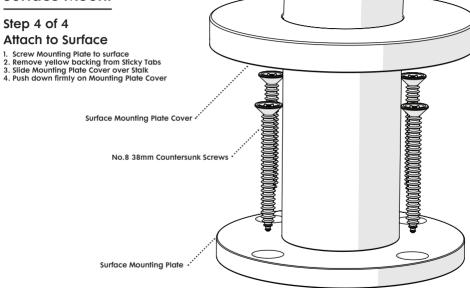

Box



#### Tools for the Job



#### **Recommended Installation Height**



#### **Choose Mounting Options**



6.

#### **Through Mount**

## Step 1 of 4 Mark the Drill Holes



#### Step 2 of 4 Drill the Holes



Scale 1:1

#### **Through Mount**

Step 3 of 4 Screw in socket setscrews by hand





IMPORTANT: Line up the screws as shown (left)



#### **Through Mount**

Step 4 of 4

Fasten from behind/beneath surface



#### **Surface Mount**

Step 1 of 4
Mark the Drill Holes



#### **Surface Mount**

#### Step 2 of 4 Drill the Holes

This diagram can be used as a drill template

NOTE:

The 16mm / 41/64" hole is not required if attaching to surface with no access beneath as the power cable can be routed along the surface





#### **Surface Mount**

#### Step 4 of 4 Attach to Surface





#### **Route Cable**





# **Case Setup** · Cornerpieces Sticker . Tablet Supports

16.



# Lock Up Faceplate (3.) Turn Key to Lock

#### Your Bouncepad is now installed

### For further information and support please contact us:

#### **UK & International**

+44 (0) 020 3693 0000 hello@bouncepad.com www.bouncepad.com

#### Deutschland

+49 (0) 30 6098 5170 hallo@bouncepad.com www.bouncepad.com/de

#### **USA & Canada**

1-617-804-0110 hi@bouncepad.com www.bouncepad.com/us

#### **Contact Details**

#### **UK & International**

+44 (0) 020 3693 0000 hello@bouncepad.com www.bouncepad.com

#### Deutschland

+49 (0) 30 6098 5170 hallo@bouncepad.com www.bouncepad.com/de

#### **USA & Canada**

1-617-804-0110 hi@bouncepad.com www.bouncepad.com/us