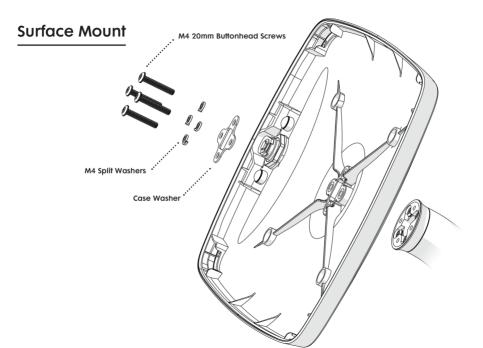

#### **Surface Mount**

Step 1 of 4
Mark the Drill Holes

#### **Surface Mount**

#### Step 4 of 4 Attach to Surface