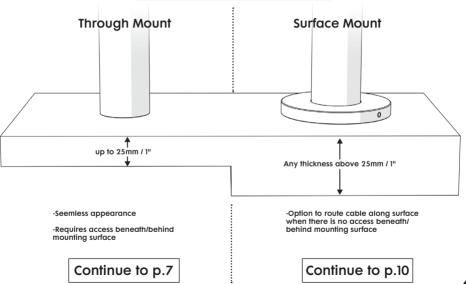

#### **Assembly Instructions**



**bouncepad**<sup>††</sup>

#### What's in the Box



#### What's in the Box



#### Tools for the Job



#### **Recommended Installation Height**



#### **Choose Mounting Options**



6.

#### **Through Mount**

## Step 1 of 4 Mark the Drill Holes



#### Step 2 of 4 Drill the Holes



Scale 1:1

#### **Through Mount**

Step 3 of 4 Screw in socket setscrews by hand





IMPORTANT: Line up the screws as shown (left)



#### **Through Mount**

Step 4 of 4

Fasten from behind/beneath surface



#### **Surface Mount**

Step 1 of 4
Mark the Drill Holes



#### **Surface Mount**

#### Step 2 of 4 Drill the Holes

This diagram can be used as a drill template

NOTE:

The 16mm / 41/64" hole is not required if attaching to surface with no access beneath as the power cable can be routed along the surface





#### **Surface Mount**

#### Step 4 of 4 Attach to Surface





#### **Route Cable**





# **Case Setup** · Cornerpieces Sticker . Tablet Supports

16.



# Lock Up Facepl