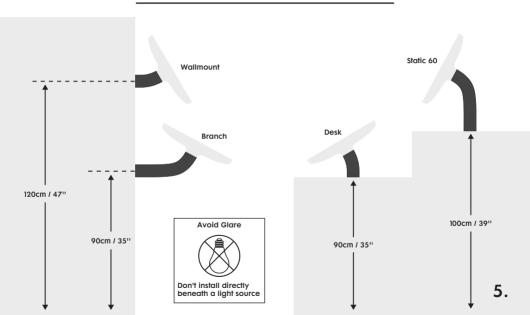

#### **Assembly Instructions**



**bouncepad**<sup>††</sup>

#### What's in the Box



#### What's in the Box



#### Tools for the Job



#### **Recommended Installation Height**



#### **Choose Mounting Options**



6.

#### **Through Mount**

## Step 1 of 4 Mark the Drill Holes



#### Step 2 of 4 Drill the Holes



Scale 1:1

#### **Through Mount**

Step 3 of 4 Screw in socket setscrews by hand





IMPORTANT: Line up the screws as shown (left)



#### **Through Mount**

Step 4 of 4

Fasten from behind/beneath surface



#### **Surface Mount**

Step 1 of 4
Mark the Drill Holes



#### **Surface Mount**

#### Step 2 of 4 Drill the Holes

This diagram can be used as a drill template

NOTE:

The 16mm / 41/64" hole is not required if attaching to surface with no access beneath as the power cable can be routed along the surface





#### **Surface Mount**

#### Step 4 of 4 Attach to Surface





#### **Route Cable**





# **Case Setup** · Cornerpieces Sticker . Tabl