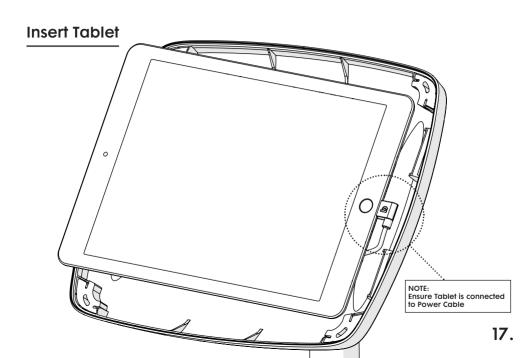

unting Options**



6.

#### **Through Mount**

## Step 1 of 4 Mark the Drill Holes



#### Step 2 of 4 Drill the Holes



Scale 1:1

#### **Through Mount**

Step 3 of 4 Screw in socket setscrews by hand





IMPORTANT: Line up the screws as shown (left)



#### **Through Mount**

Step 4 of 4

Fasten from behind/beneath surface



#### **Surface Mount**

Step 1 of 4
Mark the Drill Holes



#### **Surface Mount**

#### Step 2 of 4 Drill the Holes

This diagram can be used as a drill template

NOTE:

The 16mm / 41/64" hole is not required if attaching to surface with no access beneath as the power cable can be routed along the surface





#### **Surface Mount**

#### Step 4 of 4 Attach to Surface





#### **Route Cable**





# **Case Setup** · Cornerpieces Sticker . Tablet Supports

16.



# Lock Up Faceplate (3.) Turn Key to Lock

#### Your Bouncepad is now installed

### For further information and support please contact us:

#### **UK & International**

+44 (0) 020 3693 0000 hello@bouncepad.com www.bouncepad.com

#### Deutschland

+49 (0) 30 6098 5170 hallo@bouncepad.com www.bouncepad.com/de

#### **USA & Canada**

1-617-804-0110 hi@bouncepad.com www.bouncepad.com/us

#### **Contact Details**

#### **UK & International**

+44 (0) 020 3693 0000 hello@bouncepad.com www.bouncepad.com

#### Deutschland

+49 (0) 30 6098 5170 hallo@bouncepad.com www.bouncepad.com/de

#### **USA & Canada**

1-617-804-0110 hi@bouncepad.com www.bouncepad.com/us