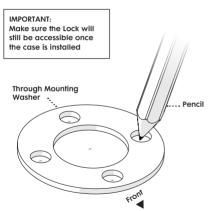

#### **Assembly Instructions**



**bouncepad**<sup>††</sup>

#### What's in the Box



#### What's in the Box



#### Tools for the Job



#### **Recommended Installation Height**



#### **Choose Mounting Options**



6.

#### **Through Mount**

## Step 1 of 4 Mark the Drill Holes



#### Step 2 of 4 Drill the Holes



Scale 1:1

#### **Through Mount**

Step 3 of 4 Screw in socket setscrews by hand





IMPORTANT: Line up the screws as shown (left)



#### **Through Mount**

Step 4 of 4

Fasten from behind/beneath surface



#### **Surface Mount**

Step 1 of 4
Mark the Drill Holes



#### **Surface Mount**

#### Step 2 of 4 Drill the Holes

This diagram can be used as a drill template

NOTE:

The 16mm / 41/64" hole is not required if attaching to surface with no access beneath as the power cable can be routed along the surface





#### **Surface Mount**

#### Step 4 of 4 Attach to Surface





#### **Route Cable**





# **Case Setup** · Cornerpieces Sticker . Tablet Supports

16.



# Lock Up Faceplate (3.) Turn Key to Lock

#### Your Bouncepad is now installed

##