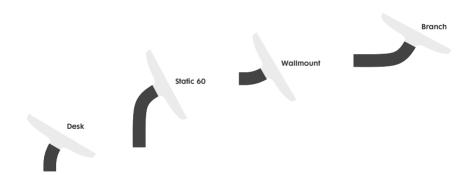

#### **Assembly Instructions**



**bouncepad**<sup>††</sup>

#### What's in the Box



#### What's in the Box



#### Tools for the Job



#### **Recommended Installation Height**



#### **Choose Mounting Options**



6.

#### **Through Mount**

## Step 1 of 4 Mark the Drill Holes



#### Step 2 of 4 Drill the Holes



Scale 1:1

#### **Through Mount**

Step 3 of 4 Screw in socket setscrews by hand





IMPORTANT: Line up the screws as shown (left)



#### **Through Mount**

Step 4 of 4

Fasten from behind/beneath surface



#### **Surface Mount**

Step 1 of 4
Mark the Drill Holes



#### **Surface Mount**

#### Step 2 of 4 Drill the Holes

This diagram can be used as a drill template

NOTE:

The 16mm / 41/64" hole is not required if attaching to surface with no access beneath as the power cable can be routed along the