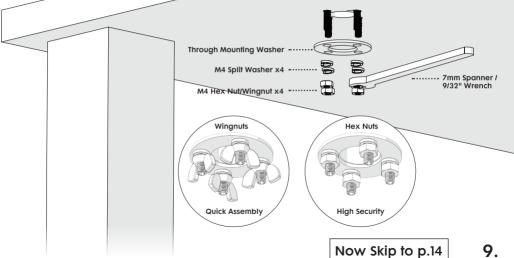

#### **Assembly Instructions**



**bouncepad**<sup>††</sup>

#### What's in the Box



#### What's in the Box



#### Tools for the Job



#### **Recommended Installation Height**



#### **Choose Mounting Options**



6.

#### **Through Mount**

## Step 1 of 4 Mark the Drill Holes



#### Step 2 of 4 Drill the Holes



Scale 1:1

#### **Through Mount**

Step 3 of 4 Screw in socket setscrews by hand





IMPORTANT: Line up the screws as shown (left)



#### **Through Mount**

Step 4 of 4

Fasten from behind/beneath surface



#### **Surface Mount**

Step 1 of 4
Mark the Drill Holes



#### **Surface Mount**

#### Step 2 of 4 Drill the Holes

This diagram can be used as a drill template

NOTE:

The 16mm / 41/64" hole is not required if attaching to surface with no access beneath as the power cable can be routed along the surface





#### **Surface Mount**

#### Step 4 of 4 Attach to Surface





#### **Route Cable**





# **Case Setup** · Cornerpieces Sticker . Tablet Supports

16.



# Lock Up Faceplate (3.) Turn Key to Lock

#### Your Bouncepad is now installed

### For further information and support please contact us:

#### **UK & International**

+44 (0) 020 3693 0000 hello@bouncepad.com www.bouncepad.com

#### Deutschland

+49 (0) 30 6098 5170 hallo@bouncepad.com www.bouncepad.com/de

#### **USA & Cana