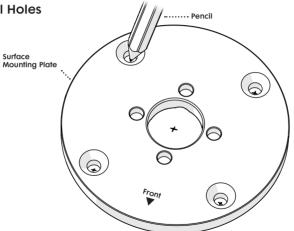

#### **Surface Mount**

Step 1 of 4
Mark the Drill Holes

#### **Surface Mount**