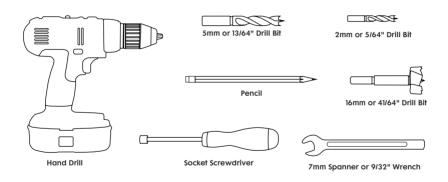

#### **Assembly Instructions**



**bouncepad**<sup>††</sup>

#### What's in the Box



#### What's in the Box



#### Tools for the Job



#### **Recommended Installation Height**



#### **Choose Mounting Options**



6.

#### **Through Mount**

## Step 1 of 4 Mark the Drill Holes



#### Step 2 of 4 Drill the Holes



Scale 1:1

#### **Through Mount**

Step 3 of 4 Screw in socket setscrews by hand





IMPORTANT: Line up the screws as shown (left)



#### **Through Mount**

Step 4 of 4

Fasten from behind/beneath surface



#### **Surface Mount**

Step 1 of 4
Mark the Drill Holes



#### **Surface Mount**

#### Step 2 of 4 Drill the Holes

This diagram can be used as a drill template

NOTE:

The 16mm / 41/64" hole is not required if attaching to surface with no access beneath as the power cable can be routed along the surface





#### **Surface Mount**

#### Step 4 of 4 Attach to Surface





#### **Route Cable**





#