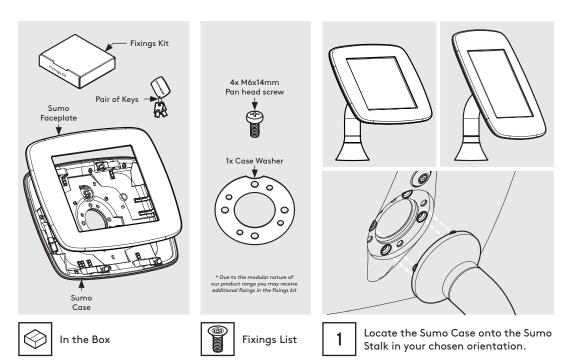

## Sumo Enclosure

Assembly Instructions

Locate the Sumo Faceplate onto the Sumo Case - pressing the Faceplate firmly down to ensure correct locking.

6

7 Connect to power & turn on.

8 Installation of the Sumo Case upon the Sumo Stalk is now complete.