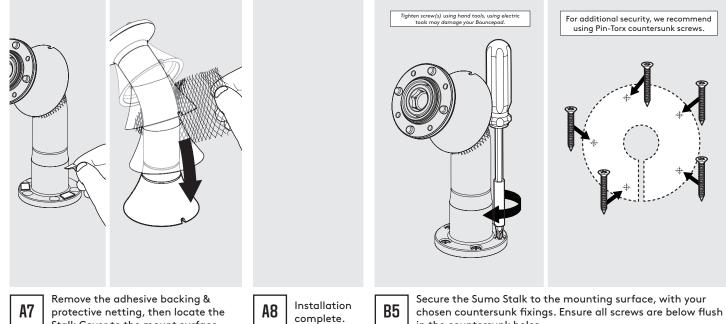

in the countersunk holes.

Stalk Cover to the mount surface.





180mm - Minimum recommended distance

## bouncepad®

## Sumo Enclosure

Assembly Instructions

## **Tools Required:**

Socket Driver

Sheet Code:BP-IM-049\_REV1Release Date:01/10/2019

Copyright 2016 Spotspot Ltd. (T/A Bouncepad) all rights reserved. Confidential, no part of this publication may be reproduced or transmitted in any form without the written permission of the copyright holder.





Locate the Sumo Faceplate onto the Sumo Case - pressing the Faceplate firmly down to ensure correct locking.

6

7 Connect to power & turn on.

8 Installation of the Sumo Case upon the Sumo Stalk is now complete.

Installation is now complete.

9