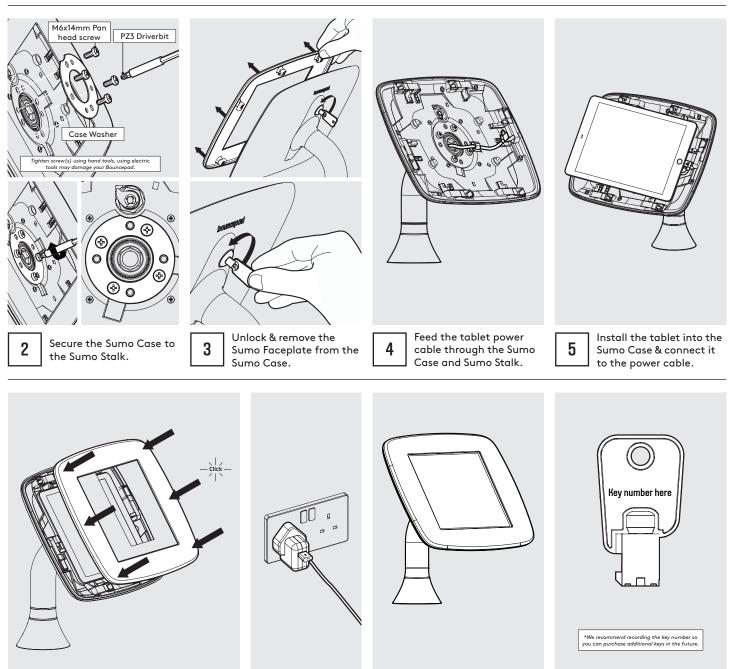

Locate the Sumo Faceplate onto the Sumo Case - pressing the Faceplate firmly down to ensure correct locking.

6

7 Connect to power & turn on.

8 Installation of the Sumo Case upon the Sumo Stalk is now complete.

Installation is now complete.

9