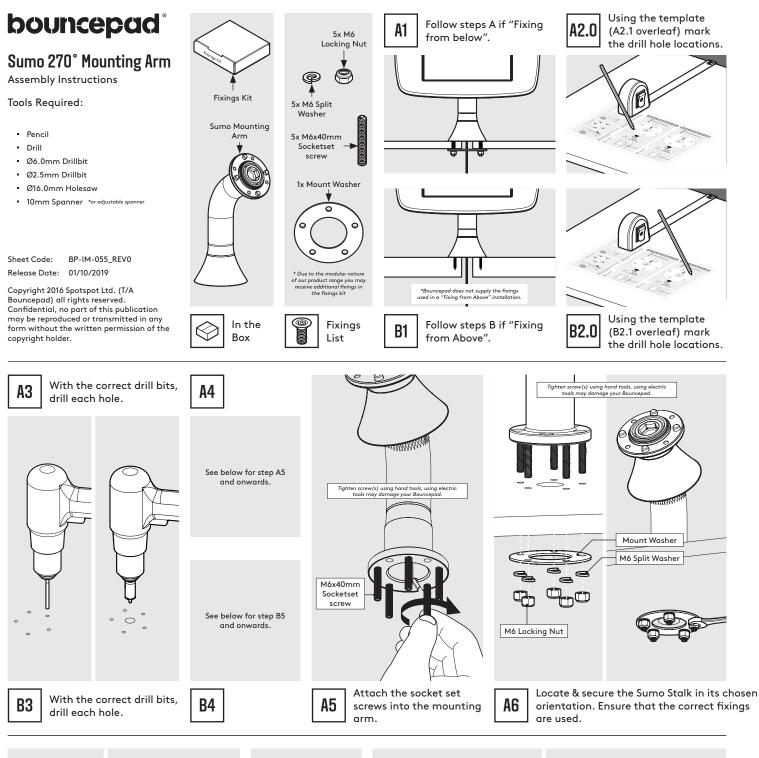

in the countersunk holes.

Stalk Cover to the mount surface.





180mm - Minimum recommended distance

## bouncepad®

## Sumo Enclosure

Assembly Instructions

## **Tools Required:**

Socket Driver

Sheet Code:BP-IM-049\_REV1Release Date:01/10/2019

Copyright 2016 Spotspot Ltd. (T/A Bouncepad) all rights reserved. Confidential, no part of this publication may be reproduced or transmitted in any form without the written permission of the copyright holder.





Locate the Sumo Faceplate onto the Sumo Case - pressing the Faceplate firmly down to ensure correct locking.

6

7 Connect to power & turn on.

8 Installation of the Sumo Case upon the Sumo Stalk is now complete.

Installation is now complete.

9