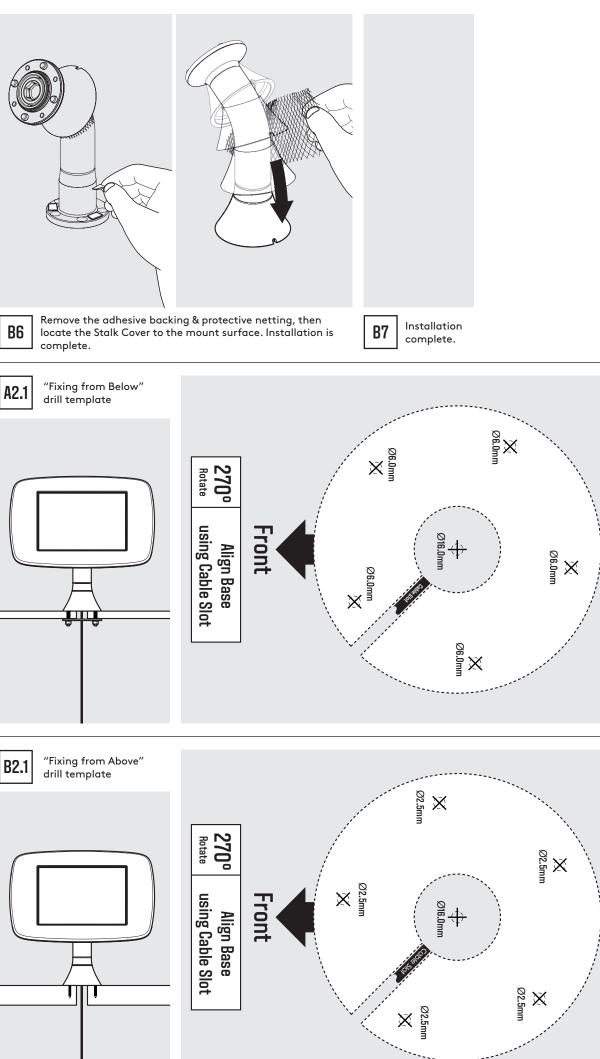

in the countersunk holes.

Stalk Cover to the mount surface.





180mm - Minimum recommended distance

## bouncepad®

## Sumo Enclosure

Assembly Instructions

## **Tools Required:**

Socket Driver

Sheet Code:BP-IM-049\_REV1Release Date:01/10/2019

Copyright 2016 Spotspot Ltd. (T/A Bouncepad) all rights reserved. Confidential, no part of this publication may be reproduced or transmitted in any form without the written permission of the copyright holder.





Locate the Sumo Faceplate onto the Sumo Case - pressing the Faceplate firmly down to ensure correct locking.

6

7 Connect to power & turn on.

8 Installation of the Sumo Case upon the Sumo Stalk is now complete.

Installation is now complete.

9