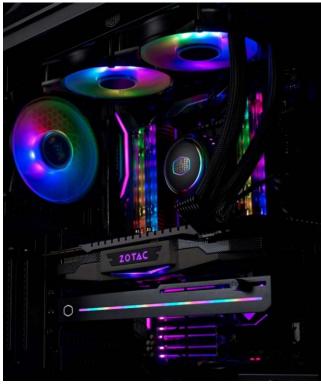

| Addressable RGB LED                      |  |
| Connector                                                         | 3-Pin Addressable RGB                    |  |
| Rated Voltage                                                     | 5VDC                                     |  |
| Rated Current                                                     | A                                        |  |
| Power Consumption                                                 | W                                        |  |
| Warranty                                                          | 2 Years                                  |  |
| *For the latest CPU support information, please visit our website |                                          |  |



# **Key Features**



## **Scenerio Photo**