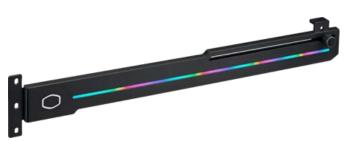

## ELV8 Universal Graphic Card Holder

A smart add-on GPU brace to protect your graphics card and motherboard for longer period of use. The Cooler Master ELV8 helps reduce the sag of heavier graphics cards and the stress on PCI-e slot on the motherboard. The length and height adjustments allows it to work with almost any graphics card. It also features a beautiful addressable RGB strip to enhance the light sync with the entire system.