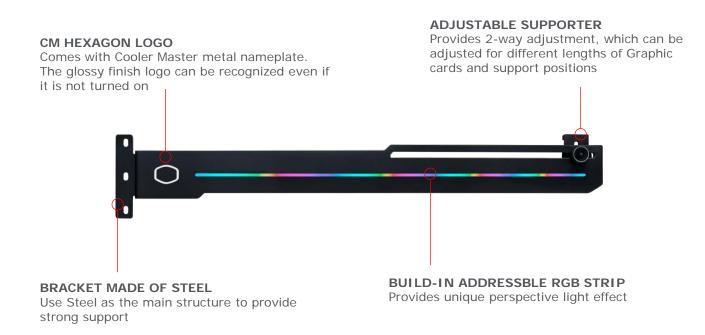

#### **Protect the GPU**

Prevents GPUs from bending and sagging after long period of use.

**Universal GPU support** – Compatible with most GPUs using length and height adjustment

**Protect the motherboard –** Reduces stress on motherboard PCI-E slot by supporting the weight of GPU

**Co-designed with Tantric Mods –** Co-designed with one of the top modders and system builders in the world

**RGB ready** – Sync with ASUS, MSI, GIGABYE and ASROCK Addressable for up to 16.8 million colors of control

# **Key Features**