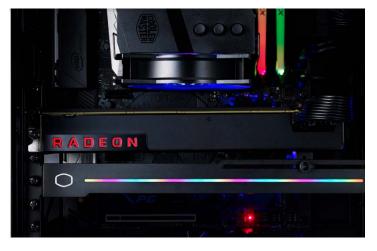

| Addressable RGB LED                      |  |
| Connector                                                         | 3-Pin Addressable RGB                    |  |
| Rated Voltage                                                     | 5VDC                                     |  |
| Rated Current                                                     | A                                        |  |
| Power Consumption                                                 | W                                        |  |
| Warranty                                                          | 2 Years                                  |  |
| *For the latest CPU support information, please visit our website |                                          |  |



# **Key Features**



## **Scenerio Photo**