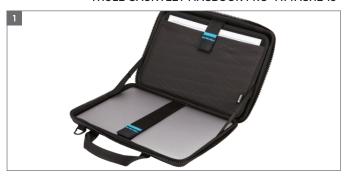

## Thule Gauntlet MacBook Pro® Attaché 13" TGAE2355

A molded attaché with rugged protection and in-case usability.

- 1. Fits a 13" MacBook Pro®, 13" MacBook Air® 2018 or other laptops up to 12.3" x 8.6"
- Designed to safeguard device with a rigid exterior and enhanced corner and edge protection
- 3. Work directly out of the case thanks to the clamshell design
- 4. Store accessories and cords in internal pockets
- 5. Multiple carry options include a removable shoulder strap and top grab handles