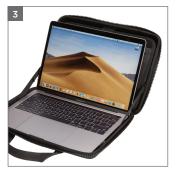

## Thule Gauntlet MacBook Pro® Attaché 13" TGAE2355

A molded attaché with rugged protection and in-case usability.

- 1. Fits a 13" MacBook Pro®, 13" MacBook Air® 2018 or other laptops up to 12.3" x 8.6"
- Designed to safeguard device with a rigid exterior and enhanced corner and edge protection
- 3. Work directly out of the case thanks to the clamshell design
- 4. Store accessories and cords in internal pockets
- 5. Multiple carry options include a removable shoulder strap and top grab handles