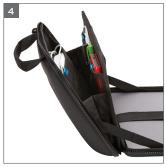

## Thule Gauntlet MacBook Pro® Attaché 13" TGAE2355

A molded attaché with rugged protection and in-case usability.

- 1. Fits a 13" MacBook Pro®, 13" MacBook Air® 2018 or other laptops up to 12.3" x 8.6"
- Designed to safeguard device with a rigid exterior and enhanced corner and edge protection
- 3. Work directly out of the case thanks to the clamshell design
- 4. Store accessories and cords in internal pockets
- 5. Multiple carry options include a removable shoulder strap and top grab handles