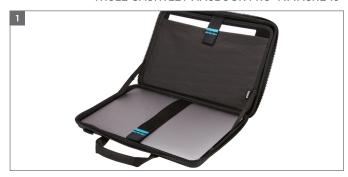

## Thule Gauntlet MacBook Pro® Attaché 15" TGAE2356

A molded attaché with rugged protection and in-case usability.

- 1. Fits a 15" MacBook Pro® or laptops up to 14.1" x 9.7"
- 2. Designed to safeguard device with a rigid exterior and enhanced corner and edge protection
- 3. Work directly out of the case thanks to the clamshell design
- Store accessories and cords in internal pockets
- 5. Multiple carry options include a removable shoulder strap and top grab handles