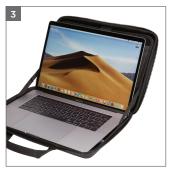

## Thule Gauntlet MacBook Pro® Attaché 15" TGAE2356

A molded attaché with rugged protection and in-case usability.

- 1. Fits a 15" MacBook Pro® or laptops up to 14.1" x 9.7"
- 2. Designed to safeguard device with a rigid exterior and enhanced corner and edge protection
- 3. Work directly out of the case thanks to the clamshell design
- Store accessories and cords in internal pockets
- 5. Multiple carry options include a removable shoulder strap and top grab handles