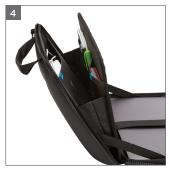

## Thule Gauntlet MacBook Pro® Attaché 15" TGAE2356

A molded attaché with rugged protection and in-case usability.

- 1. Fits a 15" MacBook Pro® or laptops up to 14.1" x 9.7"
- 2. Designed to safeguard device with a rigid exterior and enhanced corner and edge protection
- 3. Work directly out of the case thanks to the clamshell design
- Store accessories and cords in internal pockets
- 5. Multiple carry options include a removable shoulder strap and top grab handles