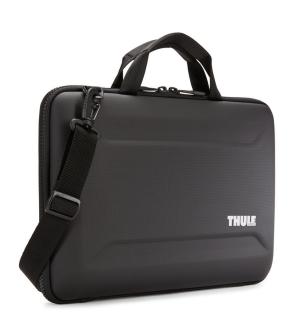

## Thule Gauntlet MacBook Pro® Attaché 15" TGAE2356

A molded attaché with rugged protection and in-case usability.

- 1. Fits a 15" MacBook Pro® or laptops up to 14.1" x 9.7"
- 2. Designed to safeguard device with a rigid exterior and enhanced corner and edge protection
- 3. Work directly out of the case thanks to the clamshell design
- Store accessories and cords in internal pockets
- 5. Multiple carry options include a removable shoulder strap and top grab handles