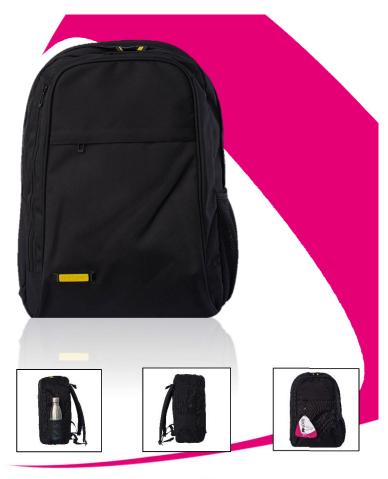

## Simple and protective. This is function with emotion.

Simple, classic & lightweight, with extra protection for your laptop via a sleek foam cushioned compartment. All this plus bags of storage for documents and all of your other accessories, makes this a perfect way to function with emotion.

## **Key features**

Foam Protection Large zipped pocket Water bottle mesh pocket Adaptable branding Need more information? https://www.techair.co.uk/z0722.html

14-15.6" Black Classic Backpack

**Technical spec** 

Partcode: TANZ0722
Colour: Black
Number of compartments: 2
Number of pockets: 3

 EAN Code:
 5060369674750

 Material:
 900D Polyester

 Compatibility:
 14 - 15.6"

 Size Compartment
 39.0
 27.0
 4.0
 (cm)

 External dimensions
 47.0
 29.5
 13.0
 (cm)