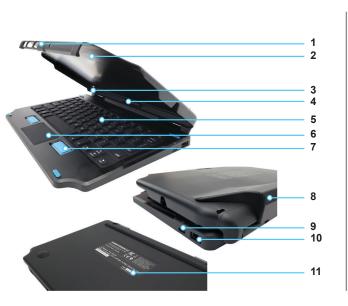

## A. FEATURES

- 1. Top Latch Ridge
- 2. Cover
- 3. Hinge
- 4. Pogo Pins
- 5. Rubber Keys
- 6. Touchpad
- 7. Mouse Buttons
- 8. Built-in Kickstand
- 9. USB-C Power Port
- 10. USB 2.0 Input Port
- 11. Part Number Label