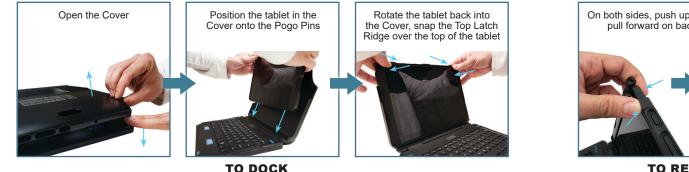

## C. HOW TO DOCK & UNDOCK THE TABLET

On both sides, push up on Top Latch Ridge & pull forward on back corner of Tablet

**TO REMOVE** 

Thank you for choosing Gamber-Johnson for your keyboard needs. To learn more visit gamberjohnson.com and search part number 7160-1450.