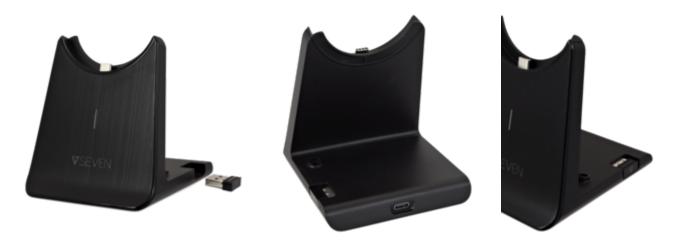

#### SKU: 7FL292

Our elegant desktop cradle provides a convenient charging and storage solution for V7 Wireless headsets. The V7 CHCRDL is a stylish and functional addition to the V7 HB600 Series of Headsets, perfect for the home or office.

- Designed for V7 Wireless HB600 Series Stereo and Mono Headsets
- Stylish, Suitable for any Home or Office
- USB-C Charging with a 1.5m detachable USB cable
- Storage Receptacles for USB Bluetooth Dongle and Boom Mic