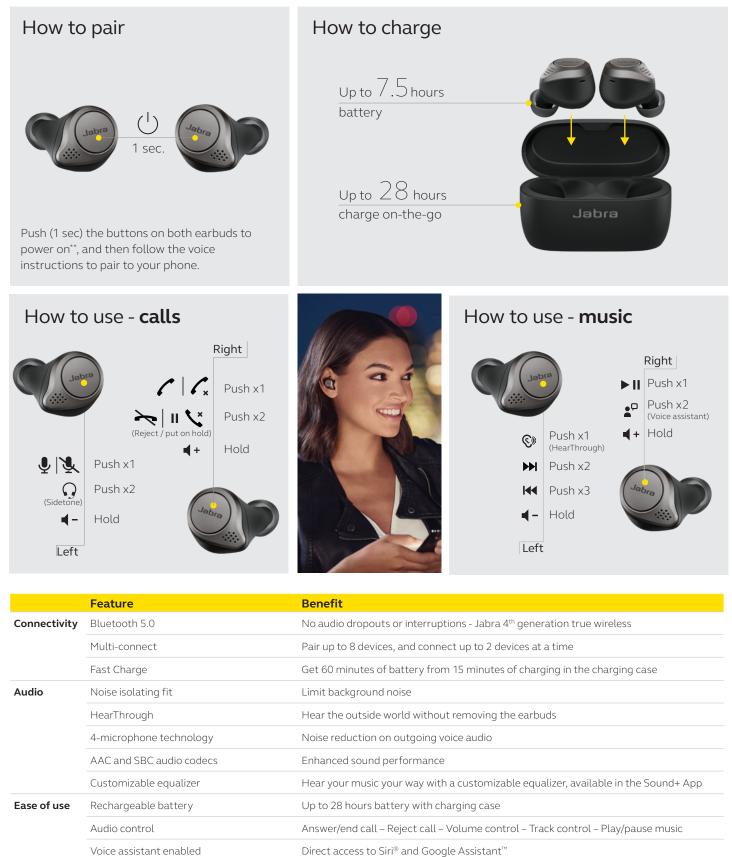

#### Great calls, anywhere

Making and taking calls is always a great experience, wherever you are, thanks to enhanced 4-microphone call technology, which filters out disruptive noise around you. Be confident that you can take that call, even in noisy or windy environments like the street or train station.

#### More power, more freedom

Trust in a battery you can really rely on, with up to 7.5 hours on a single charge. The handy charging case gives you a total of up to 28 hours battery, and the fast charging feature gives you up to an hour of battery from just 15 minutes of charging.

#### Your music, your way

Listen to your music exactly the way you want to, with a customizable equalizer. Simply download the Jabra Sound+ App and set your levels to your preferences; whether you want to boost the bass or turn up the treble, your music will always sound exactly how it should.

#### Proven true wireless connection

With Jabra 4<sup>th</sup> generation true wireless connection, your music and calls will be stable, with no wires to get in the way, and no reason why you can't enjoy reliable conversations and music. No audio dropouts, no interruptions.

# One-touch access to your voice assistant

Jabra Elite 75t lets you connect to Siri<sup>®</sup> or Google Assistant<sup>™</sup>, allowing you to quickly access the information you need - from setting appointments, to finding nearby events or having your messages read to you - and Bluetooth 5.0 allows you to seamlessly connect Elite 75t to your smartphone.