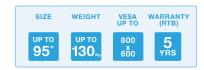

#### **SPECIFICATION**

**Vertical range and position -** 6 pre-selected height options within 400mm range.

Distance from floor to the centre of screen - from 1310-1710mm.

**Mount size** - universal brackets for VESA mount sizes up to 800x600mm.

Construction - high quality steel.

 $\textbf{Mount dimensions} \text{ - D } 125 \times \text{W } 268 \times \text{H } 1395 \text{ mm}$ 

Warranty - 5 year return to base warranty.

Discreet, stylish and sophisticated - the Hi-Lo® Mono Multi Position Slimline, Wall to Floor mount sets the bar very high by being just 125mm deep. The mount easily blends into its surroundings. The subtle single column also hides all cable routing (within the side trunking panels) delivering a stylish finish. There are 6 pre-selected height options, accommodating many environments and creating the perfect view.

# HI-LO® MONO SLIMLINE RANGE

| CODE                                                    | MAX    | MAX    | MAX       | ADJUSTMENT | TO REAR OF SCREEN |
|---------------------------------------------------------|--------|--------|-----------|------------|-------------------|
|                                                         | SCREEN | WEIGHT | VESA      | (VERTICAL) | LOWERED/RAISED    |
| 8416 Hi-Lo Mono Multi position, Slimline Wall to Floor  | 95"    | 130kg  | 800 x 600 | 600mm      | 810/1210mm        |
| 8432 Hi-Lo Mono Multi position, Slimline Wall to Floor  | 95"    | 130kg  | 800 x 600 | 600mm      | 1310/1710mm       |
| 8419 Hi-Lo Mono Multi position, Slimline Tilt Accessory | 65"    | 75kg   | 800 x 600 | n/a        | n/a               |