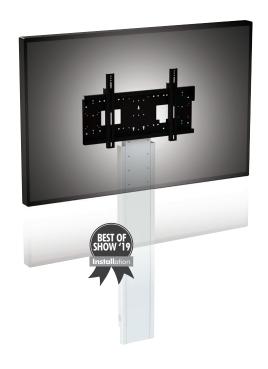

# HI-LO® Mono, Multi position, Slimline Wall to Floor mount

### **FEATURES**

**Super slimline design** - just 125mm deep front to back. An extremely robust solution, mounted via 2 brackets, each with 2 rows of locators.

**Neat and tidy** - cables can be run inside the removable left and right-hand trunking panels, with feeds delivered via the grommet points.

Construction - high quality steel.

 $\textbf{Mount dimensions} \text{ - D } 125 \times \text{W } 268 \times \text{H } 1395 \text{ mm}$ 

Warranty - 5 year return to base warranty.

Discreet, stylish and sophisticated - the Hi-Lo® Mono Multi Position Slimline, Wall to Floor mount sets the bar very high by being just 125mm deep. The mount easily blends into its surroundings. The subtle single column also hides all cable routing (within the side trunking panels) delivering a stylish finish. There are 6 pre-selected height options, accommodating many environments and creating the perfect view.