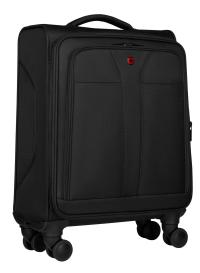

Take travel in your stride with the BC Packer Carry-On Softside case. Coast across the airport and glide through crowds thanks to the multidirectional, whisper-quiet wheels that offer exemplary control with minimum effort. The TSA lock keeps your belongings secure, whilst the front compartment stores a laptop and tablet for effortless working on-the-move. Handy pockets are designed with ease and functionality in mind.

## **Key Benefits**

- Front compartment acts a mobile office with laptop and tablet pocket
- Integrated Travel Sentry® approved combination lock
- 4 easy rolling quiet dual-caster wheels
- USB plug with charging cord
- Built-in ID tray for name and address if the luggage is lost
- Interior pocket to store battery
- Multi-use flex pocket
- Abrasion resistant material
- Compression straps stabilize your belongings