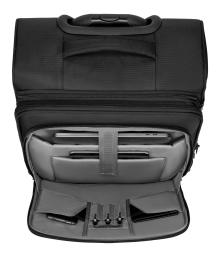

Take travel in your stride with the BC Packer Carry-On Softside case. Coast across the airport and glide through crowds thanks to the multidirectional, whisper-quiet wheels that offer exemplary control with minimum effort. The TSA lock keeps your belongings secure, whilst the front compartment stores a laptop and tablet for effortless working on-the-move. Handy pockets are designed with ease and functionality in mind.

## **Key Benefits**

- Front compartment acts a mobile office with laptop and tablet pocket
- Integrated Travel Sentry® approved combination lock
- 4 easy rolling quiet dual-caster wheels
- USB plug with charging cord
- Built-in ID tray for name and address if the luggage is lost
- Interior pocket to store battery
- Multi-use flex pocket
- Abrasion resistant material
- Compression straps stabilize your belongings