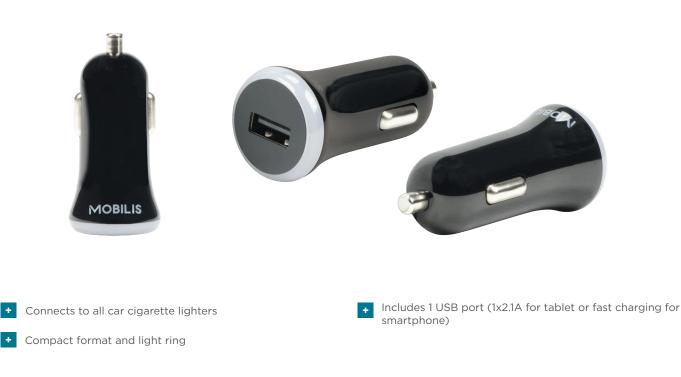

## UNIVERSAL CAR CHARGER FOR SMARTPHONE/TABLET Ref. 001280

## SPECIFICATIONS

| Ref                                                                                         |                                                            | Product designation         |               | Code EAN      |  |
|---------------------------------------------------------------------------------------------|------------------------------------------------------------|-----------------------------|---------------|---------------|--|
| 001280                                                                                      | Car Charger Mini 1 USB (12-24V-out 5V - 1x2.1A) - Soft bag |                             | ) - Soft bag  | 3700992517865 |  |
| Packed pr                                                                                   | roduct weight                                              | Packed product dimensions   | SPCB quantity | PCB quantity  |  |
| 16 g (produ                                                                                 | ict alone : 14 g)                                          | 105 x 145 x 30 mm           | 20            | 40            |  |
|                                                                                             |                                                            |                             |               |               |  |
| www.mobiliscase.com<br>Headquarters - Parc Altaïs - 12, Rue Véga<br>74650 Chavanod - FRANCE |                                                            |                             |               |               |  |
| @Mobilis                                                                                    | scase 🙆 @Mobilis                                           | scase in @MOBILIS 🕞 @Mobili | scase         |               |  |