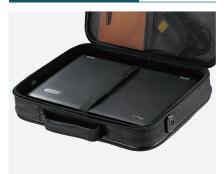

#### Laptop compartment

With internal strap to support and secure the laptop during transport