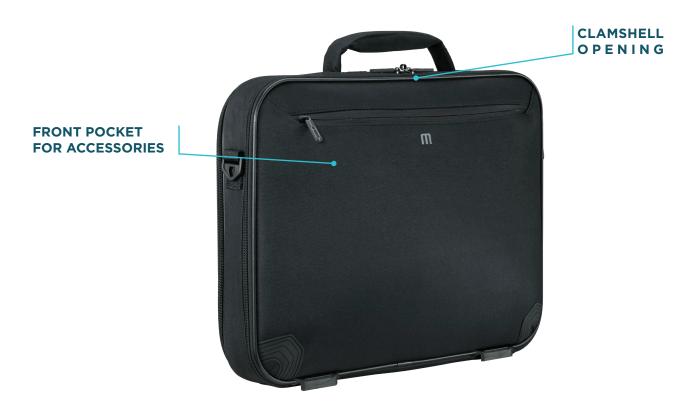

## **BRIEFCASE CLAMSHELL**

SIZE 11-14"

Ref. 003001

### **BRIEFCASE CLAMSHELL 11-14"**

#### Laptop compartment

With internal strap to support and secure the laptop during transport

#### Organiser

- Solid structure that provides complete protection
- + Stabilising feet
- Adjustable and removable shoulder strap included
- Designed in France