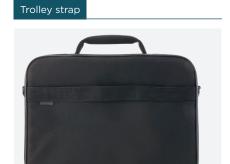

#### Organiser

- Solid structure that provides complete protection
- + Stabilising feet
- Adjustable and removable shoulder strap included
- Designed in France