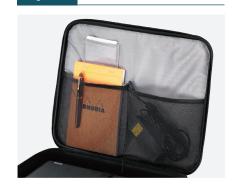

#### Laptop compartment

With internal strap to support and secure the laptop during transport

#### Organiser

- Solid structure that provides complete protection
- + Stabilising feet
- Adjustable and removable shoulder strap included
- Designed in France